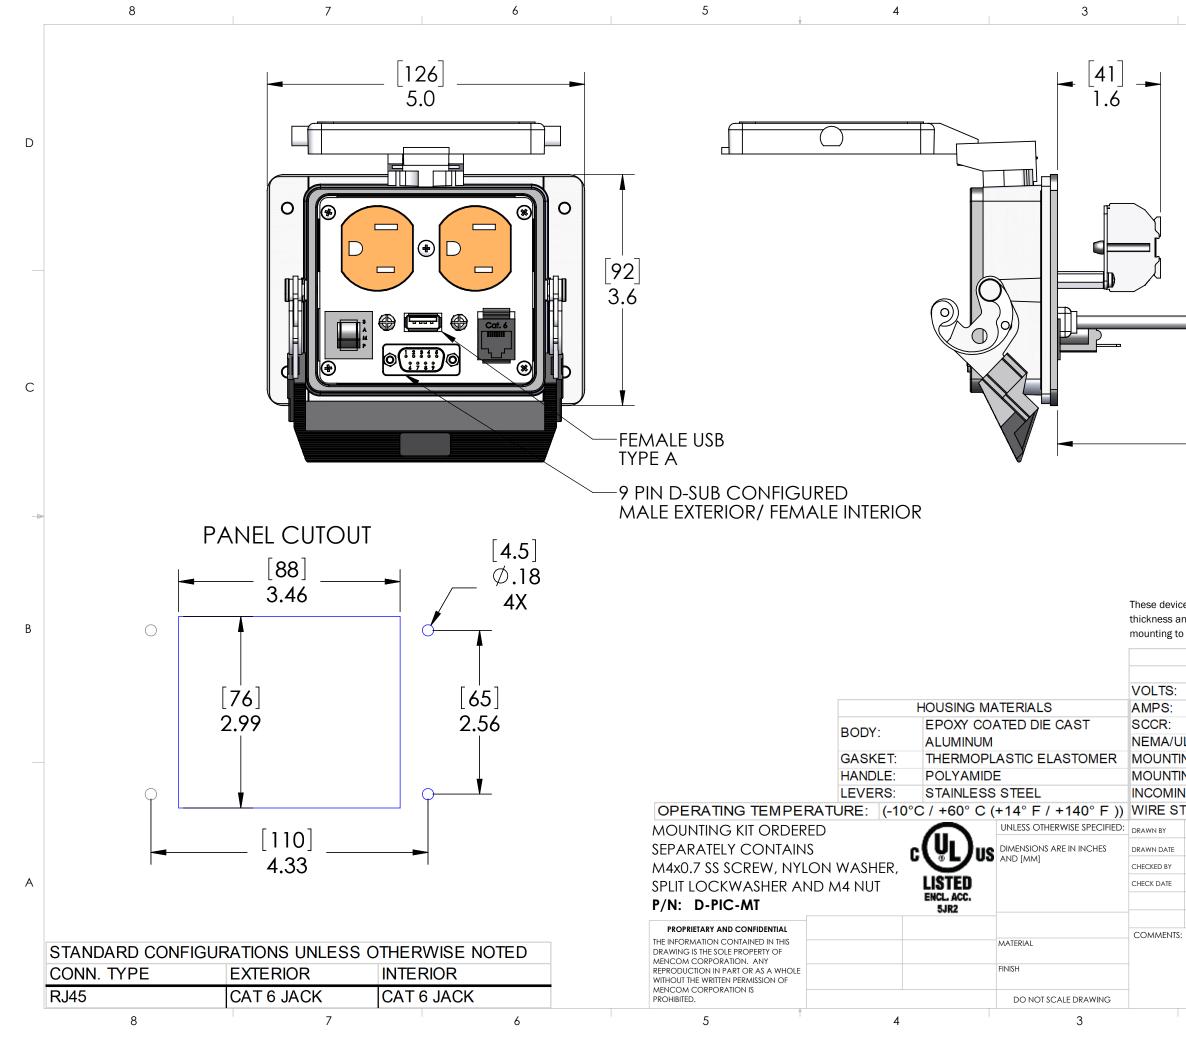

| I                                                                                                                                                                                                                                                                                        | 2                                           | 2             |     |                                                                                                                               | 1    |                 |   |
|------------------------------------------------------------------------------------------------------------------------------------------------------------------------------------------------------------------------------------------------------------------------------------------|---------------------------------------------|---------------|-----|-------------------------------------------------------------------------------------------------------------------------------|------|-----------------|---|
|                                                                                                                                                                                                                                                                                          |                                             |               |     |                                                                                                                               |      |                 | D |
|                                                                                                                                                                                                                                                                                          |                                             | ALE l<br>PE A |     |                                                                                                                               |      | -               |   |
| "                                                                                                                                                                                                                                                                                        |                                             |               |     |                                                                                                                               |      |                 | С |
|                                                                                                                                                                                                                                                                                          |                                             | PART          | NUM | BER                                                                                                                           | LENC | GTH "L"         | - |
| DP-MDB9-RJ45-USB-3-R-32 3 FEET<br>DP-MDB9-RJ45-USB-6-R-32 6 FEET<br>DP-MDB9-RJ45-USB-10-R-32 10 FEET<br>icces shall be mounted on enclosures having adequate strength and<br>and with adequate spacing provided. Seal rating is based on<br>to a surface that is clean, flat and smooth. |                                             |               |     |                                                                                                                               |      |                 | В |
|                                                                                                                                                                                                                                                                                          |                                             |               |     | ECIFICATIONS                                                                                                                  |      |                 |   |
|                                                                                                                                                                                                                                                                                          |                                             |               |     | 125V<br>3A<br>0.2kA                                                                                                           |      |                 |   |
| JL   EN 60529:<br>ING SCREW SIZE:<br>ING SCREW TORQUE:<br>NG POWER WIRE SIZE:<br>STRIP LENGTH:                                                                                                                                                                                           |                                             |               |     | 4, 4X, 12   IP65<br>M4 (8-32) (304 or 316SS for 4X)<br>1.2~1.8N-m (0.9~1.3 Lb-Ft)<br>0.5 ~ 4.0 sq mm / 20-12AWG<br>10 ~ 11 mm |      |                 |   |
| DCG<br>07/13/2021                                                                                                                                                                                                                                                                        | MENCOM CORPORATION                          |               |     |                                                                                                                               |      |                 |   |
| APR<br>07/13/2021                                                                                                                                                                                                                                                                        | TITLE:<br>DPLX; MDB9; RJ45; USB PCBL;3A; 32 |               |     |                                                                                                                               |      |                 | A |
| size dwg. no.<br><b>B</b> DP-MD                                                                                                                                                                                                                                                          |                                             |               |     | B9-RJ45-USB-ZZ-                                                                                                               | R-32 | REV<br><b>B</b> |   |
|                                                                                                                                                                                                                                                                                          | SCAL                                        | E: 2:3        | WE  | IGHT:                                                                                                                         |      | 1 OF 1          |   |
|                                                                                                                                                                                                                                                                                          | 2                                           |               |     |                                                                                                                               | 1    |                 |   |