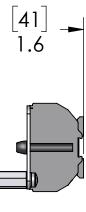

1 8 8 6 8

(H

6

5

4

3

0 [92] 3.6  $\bigcirc$ [**4**.5] Ø.18 4X These devices thickness and mounting to [65] 2.56  $\bigcirc$ MOUNTING KIT ORDER SEPARATELY CONTAIN M4x0.7 SS SCREW, NYL SPLIT LOCKWASHER AN P/N: D-PIC-MT

|                                                                                                                                                                                                                    | mounting to a surface that is clean, flat and smooth. |                       |                                        |                            |                           |                       |                                 |                            |          |  |
|--------------------------------------------------------------------------------------------------------------------------------------------------------------------------------------------------------------------|-------------------------------------------------------|-----------------------|----------------------------------------|----------------------------|---------------------------|-----------------------|---------------------------------|----------------------------|----------|--|
|                                                                                                                                                                                                                    |                                                       |                       |                                        | PIC RATINGS/SPECIFICATIONS |                           |                       |                                 |                            |          |  |
|                                                                                                                                                                                                                    |                                                       |                       |                                        | VOLTS:                     |                           |                       | 125V                            |                            |          |  |
|                                                                                                                                                                                                                    | HOUSING MATERIALS                                     |                       |                                        | AMPS:                      |                           |                       | ЗA                              | 3A                         |          |  |
|                                                                                                                                                                                                                    |                                                       |                       |                                        | SCCR:                      |                           |                       | 0.2kA                           | 0.2kA                      |          |  |
|                                                                                                                                                                                                                    | BODY:                                                 | EPOXY COATED DIE CAST |                                        | NEMA/UL   EN 60529:        |                           |                       | 4, 4X, 12                       |                            |          |  |
|                                                                                                                                                                                                                    | BODT.                                                 | ALUMINUM              |                                        | MOUNTING SCREW SIZE:       |                           | M4 (8-32) (3          | M4 (8-32) (304 or 316SS for 4X) |                            |          |  |
|                                                                                                                                                                                                                    |                                                       |                       | ASTIC ELASTOMER                        | MOUNTING SCREW TORQUE:     |                           | 1.2~1.8N-m            | 1.2~1.8N-m (0.9~1.3 Lb-Ft)      |                            |          |  |
|                                                                                                                                                                                                                    |                                                       |                       | DLYAMIDE                               |                            | INCOMING POWER WIRE SIZE: |                       |                                 | 0.5 ~ 4.0 sq mm / 20-12AWG |          |  |
|                                                                                                                                                                                                                    | LEVERS:                                               | STAINLESS             | STEEL                                  | WIRE S                     | TRIP LENG                 | GTH: 10 ~ 11 mm       |                                 |                            |          |  |
|                                                                                                                                                                                                                    |                                                       |                       | UNLESS OTHERWISE SPECIFIED:            | DRAWN BY                   | DCG                       |                       |                                 |                            |          |  |
|                                                                                                                                                                                                                    |                                                       |                       | S DIMENSIONS ARE IN INCHES<br>AND [MM] | DRAWN DATE                 | 05/20/2019                | MENCOM CORPORATION    |                                 |                            |          |  |
|                                                                                                                                                                                                                    |                                                       |                       |                                        | CHECKED BY                 | DCG                       | TITLE:                |                                 |                            |          |  |
|                                                                                                                                                                                                                    |                                                       |                       |                                        | CHECK DATE                 | 05/20/2019                |                       |                                 |                            |          |  |
| /N: D-PIC-MT                                                                                                                                                                                                       |                                                       | ENCL. ACC.<br>5JR2    |                                        |                            |                           | DPLX; MD              | B9 M-EXT F-IN                   | IT; RJ45; 3A               | \; 32    |  |
| PROPRIETARY AND CONFIDENTIAL                                                                                                                                                                                       |                                                       |                       | _                                      | COMMENTS                   |                           |                       |                                 |                            |          |  |
| THE INFORMATION CONTAINED IN THIS<br>DRAWING IS THE SOLE PROPERTY OF<br>MENCOM CORPORATION. ANY<br>REPRODUCTION IN PART OR AS A WHOLE<br>WITHOUT THE WRITTEN PERMISSION OF<br>MENCOM CORPORATION IS<br>PROHIBITED. |                                                       |                       | MATERIAL                               |                            |                           | SIZE DWG.             |                                 |                            |          |  |
|                                                                                                                                                                                                                    |                                                       |                       | FINISH                                 |                            |                           | B DP-MDB9-RJ45-R-32 C |                                 |                            |          |  |
|                                                                                                                                                                                                                    |                                                       |                       | DO NOT SCALE DRAWING                   |                            |                           | SCALE: 2:3            | WEIGHT:                         | SHEE                       | T 1 OF 1 |  |
| 5                                                                                                                                                                                                                  | 4                                                     |                       | 3                                      |                            |                           | 2                     |                                 | 1                          |          |  |