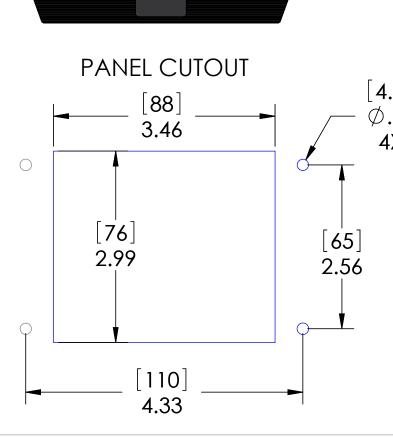

0

8

D

С

В

А

7

[126] 5.0

1 8 8 6 8

(H

6

5

4

3

0 [92] 3.6  $\bigcirc$ [**4**.5] Ø.18 4X These devices thickness and mounting to [65] 2.56  $\bigcirc$ MOUNTING KIT ORDER SEPARATELY CONTAIN M4x0.7 SS SCREW, NYL SPLIT LOCKWASHER AN P/N: D-PIC-MT

|                                                                                                                                                                                                                    | mounting to a surface that is clean, flat and smooth. |                       |                                        |                            |                           |                       |                                 |                            |          |  |
|--------------------------------------------------------------------------------------------------------------------------------------------------------------------------------------------------------------------|-------------------------------------------------------|-----------------------|----------------------------------------|----------------------------|---------------------------|-----------------------|---------------------------------|----------------------------|----------|--|
|                                                                                                                                                                                                                    |                                                       |                       |                                        | PIC RATINGS/SPECIFICATIONS |                           |                       |                                 |                            |          |  |
|                                                                                                                                                                                                                    |                                                       |                       |                                        | VOLTS:                     |                           |                       | 125V                            |                            |          |  |
|                                                                                                                                                                                                                    | HOUSING MATERIALS                                     |                       |                                        | AMPS:                      |                           |                       | ЗA                              | 3A                         |          |  |
|                                                                                                                                                                                                                    |                                                       |                       |                                        | SCCR:                      |                           |                       | 0.2kA                           | 0.2kA                      |          |  |
|                                                                                                                                                                                                                    | BODY:                                                 | EPOXY COATED DIE CAST |                                        | NEMA/UL   EN 60529:        |                           |                       | 4, 4X, 12                       |                            |          |  |
|                                                                                                                                                                                                                    | BODT.                                                 | ALUMINUM              |                                        | MOUNTING SCREW SIZE:       |                           | M4 (8-32) (3          | M4 (8-32) (304 or 316SS for 4X) |                            |          |  |
|                                                                                                                                                                                                                    |                                                       |                       | ASTIC ELASTOMER                        | MOUNTING SCREW TORQUE:     |                           | 1.2~1.8N-m            | 1.2~1.8N-m (0.9~1.3 Lb-Ft)      |                            |          |  |
|                                                                                                                                                                                                                    |                                                       |                       | DLYAMIDE                               |                            | INCOMING POWER WIRE SIZE: |                       |                                 | 0.5 ~ 4.0 sq mm / 20-12AWG |          |  |
|                                                                                                                                                                                                                    | LEVERS:                                               | STAINLESS             | STEEL                                  | WIRE S                     | TRIP LENG                 | GTH: 10 ~ 11 mm       |                                 |                            |          |  |
|                                                                                                                                                                                                                    |                                                       |                       | UNLESS OTHERWISE SPECIFIED:            | DRAWN BY                   | DCG                       |                       |                                 |                            |          |  |
|                                                                                                                                                                                                                    |                                                       |                       | S DIMENSIONS ARE IN INCHES<br>AND [MM] | DRAWN DATE                 | 05/20/2019                | MENCOM CORPORATION    |                                 |                            |          |  |
|                                                                                                                                                                                                                    |                                                       |                       |                                        | CHECKED BY                 | DCG                       | TITLE:                |                                 |                            |          |  |
|                                                                                                                                                                                                                    |                                                       |                       |                                        | CHECK DATE                 | 05/20/2019                |                       |                                 |                            |          |  |
| /N: D-PIC-MT                                                                                                                                                                                                       |                                                       | ENCL. ACC.<br>5JR2    |                                        |                            |                           | DPLX; MD              | B9 M-EXT F-IN                   | IT; RJ45; 3A               | \; 32    |  |
| PROPRIETARY AND CONFIDENTIAL                                                                                                                                                                                       |                                                       |                       | _                                      | COMMENTS                   |                           |                       |                                 |                            |          |  |
| THE INFORMATION CONTAINED IN THIS<br>DRAWING IS THE SOLE PROPERTY OF<br>MENCOM CORPORATION. ANY<br>REPRODUCTION IN PART OR AS A WHOLE<br>WITHOUT THE WRITTEN PERMISSION OF<br>MENCOM CORPORATION IS<br>PROHIBITED. |                                                       |                       | MATERIAL                               |                            |                           | SIZE DWG.             |                                 |                            |          |  |
|                                                                                                                                                                                                                    |                                                       |                       | FINISH                                 |                            |                           | B DP-MDB9-RJ45-R-32 C |                                 |                            |          |  |
|                                                                                                                                                                                                                    |                                                       |                       | DO NOT SCALE DRAWING                   |                            |                           | SCALE: 2:3            | WEIGHT:                         | SHEE                       | T 1 OF 1 |  |
| 5                                                                                                                                                                                                                  | 4                                                     |                       | 3                                      |                            |                           | 2                     |                                 | 1                          |          |  |

2

1

| es shall be mounted on enclosures having adequate strength and |
|----------------------------------------------------------------|
| nd with adequate spacing provided. Seal rating is based on     |
| a surface that is clean, flat and smooth.                      |