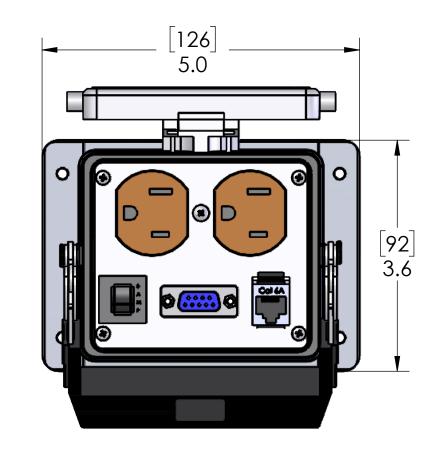

## PANEL CUTOUT

|                                                                         |         | 0                                    |                                                     |                                                     |              |                                        |                                                                                      |                                                               | C        |  |
|-------------------------------------------------------------------------|---------|--------------------------------------|-----------------------------------------------------|-----------------------------------------------------|--------------|----------------------------------------|--------------------------------------------------------------------------------------|---------------------------------------------------------------|----------|--|
|                                                                         |         |                                      |                                                     | thickness a                                         | and with ade | quate spacing pi<br>hat is clean, flat | losures having adequa<br>rovided. Seal rating is b<br>and smooth.<br>GS/SPECIFICATIC | based on                                                      | В        |  |
|                                                                         |         |                                      |                                                     |                                                     |              |                                        |                                                                                      |                                                               |          |  |
|                                                                         |         |                                      |                                                     | VOLTS:<br>AMPS:                                     |              |                                        | 125V                                                                                 |                                                               |          |  |
|                                                                         |         |                                      |                                                     |                                                     |              |                                        | 3A                                                                                   |                                                               |          |  |
|                                                                         |         |                                      |                                                     |                                                     |              |                                        |                                                                                      | 0.2kA                                                         |          |  |
|                                                                         | BODY:   | EPOXY COATED DIE CAST                |                                                     | NEMA/UL   EN 60529:<br>MOUNTING SCREW SIZE:         |              |                                        | 4, 4X, 12   IP65                                                                     |                                                               |          |  |
|                                                                         | GASKET: |                                      |                                                     |                                                     |              |                                        |                                                                                      | M4 (8-32) (304 or 316SS for 4X)<br>1.2~1.8N-m (0.9~1.3 Lb-Ft) |          |  |
| HANDL                                                                   |         | THERMOPLASTIC ELASTOMER<br>POLYAMIDE |                                                     | MOUNTING SCREW TORQUE:<br>INCOMING POWER WIRE SIZE: |              |                                        |                                                                                      | 0.5 ~ 4.0 sq mm / 20-12AWG                                    |          |  |
|                                                                         | LEVERS: | STAINLESS STEEL                      |                                                     | WIRE STRIP LENGTH:                                  |              |                                        |                                                                                      | 10 ~ 11 mm                                                    |          |  |
|                                                                         |         |                                      | UNLESS OTHERWISE SPECIFIED:                         | DRAWN BY                                            | GO           |                                        |                                                                                      |                                                               |          |  |
| MOUNTING KIT ORDERED                                                    |         | _///ь \                              |                                                     |                                                     | 01/23/2019   | ME                                     | NCOM COR                                                                             | rporatioi                                                     | N        |  |
| SEPARATELY CONTAINS                                                     |         | c(YL)us                              | DIMENSIONS ARE IN INCHES<br>TOLERANCES:             | DRAWN DATE                                          | 01/23/2019   | TITLE:                                 |                                                                                      |                                                               |          |  |
| M4x0.7 SS SCREW, NYLON WASHER,<br>SPLIT LOCKWASHER AND MA NUIT          |         |                                      |                                                     | CHECKED BY<br>CHECK DATE                            |              |                                        |                                                                                      |                                                               |          |  |
| SPLIT LOCKWASHER AND N<br>P/N: D-PIC-MT                                 | л4 NUT  | ENCL. ACC.<br>5JR2                   | TWO PLACE DECIMAL ±.01<br>THREE PLACE DECIMAL ±.004 |                                                     |              | DP                                     | PLX; DB9F; RJ                                                                        | 145S; 3A; 3                                                   | 2        |  |
| PROPRIETARY AND CONFIDENTIAL                                            |         |                                      | _                                                   |                                                     |              |                                        |                                                                                      |                                                               |          |  |
| THE INFORMATION CONTAINED IN THIS                                       |         |                                      | MATERIAL                                            | COMMENTS:                                           |              | SIZE DWG. NO. REV                      |                                                                                      |                                                               | REV      |  |
| DRAWING IS THE SOLE PROPERTY OF<br>MENCOM CORPORATION, ANY              |         |                                      |                                                     |                                                     |              | <b>B</b> DP-DB9F-RJ45S-R-32            |                                                                                      |                                                               |          |  |
| REPRODUCTION IN PART OR AS A WHOLE<br>WITHOUT THE WRITTEN PERMISSION OF |         |                                      | FINISH                                              |                                                     |              | D                                      |                                                                                      | TUU-IN-UZ                                                     |          |  |
| MENCOM CORPORATION IS                                                   |         |                                      |                                                     | -                                                   |              | 00415.00                               |                                                                                      |                                                               |          |  |
| PROHIBITED.                                                             |         |                                      | DO NOT SCALE DRAWING                                |                                                     |              | SCALE: 2:3                             | WEIGHT:                                                                              | SHEE                                                          | T 1 OF 1 |  |