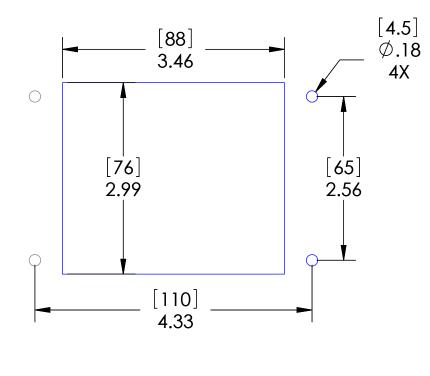

## PANEL CUTOUT

|                                                                         |         | 0                                    |                                                     |                                                     |              |                                        |                                                                                      |                                                               | C        |  |
|-------------------------------------------------------------------------|---------|--------------------------------------|-----------------------------------------------------|-----------------------------------------------------|--------------|----------------------------------------|--------------------------------------------------------------------------------------|---------------------------------------------------------------|----------|--|
|                                                                         |         |                                      |                                                     | thickness a                                         | and with ade | quate spacing pi<br>hat is clean, flat | losures having adequa<br>rovided. Seal rating is b<br>and smooth.<br>GS/SPECIFICATIC | based on                                                      | В        |  |
|                                                                         |         |                                      |                                                     |                                                     |              |                                        |                                                                                      |                                                               |          |  |
|                                                                         |         |                                      |                                                     | VOLTS:<br>AMPS:                                     |              |                                        | 125V                                                                                 |                                                               |          |  |
|                                                                         |         |                                      |                                                     |                                                     |              |                                        | 3A                                                                                   |                                                               |          |  |
|                                                                         |         |                                      |                                                     |                                                     |              |                                        |                                                                                      | 0.2kA                                                         |          |  |
|                                                                         | BODY:   | EPOXY COATED DIE CAST                |                                                     | NEMA/UL   EN 60529:<br>MOUNTING SCREW SIZE:         |              |                                        | 4, 4X, 12   IP65                                                                     |                                                               |          |  |
|                                                                         | GASKET: |                                      |                                                     |                                                     |              |                                        |                                                                                      | M4 (8-32) (304 or 316SS for 4X)<br>1.2~1.8N-m (0.9~1.3 Lb-Ft) |          |  |
| HANDL                                                                   |         | THERMOPLASTIC ELASTOMER<br>POLYAMIDE |                                                     | MOUNTING SCREW TORQUE:<br>INCOMING POWER WIRE SIZE: |              |                                        |                                                                                      | 0.5 ~ 4.0 sq mm / 20-12AWG                                    |          |  |
|                                                                         | LEVERS: | STAINLESS STEEL                      |                                                     | WIRE STRIP LENGTH:                                  |              |                                        |                                                                                      | 10 ~ 11 mm                                                    |          |  |
|                                                                         |         |                                      | UNLESS OTHERWISE SPECIFIED:                         | DRAWN BY                                            | GO           |                                        |                                                                                      |                                                               |          |  |
| MOUNTING KIT ORDERED                                                    |         | _///ь \                              |                                                     |                                                     | 01/23/2019   | ME                                     | NCOM COR                                                                             | rporatioi                                                     | N        |  |
| SEPARATELY CONTAINS                                                     |         | c(YL)us                              | DIMENSIONS ARE IN INCHES<br>TOLERANCES:             | DRAWN DATE                                          | 01/23/2019   | TITLE:                                 |                                                                                      |                                                               |          |  |
| M4x0.7 SS SCREW, NYLON WASHER,<br>SPLIT LOCKWASHER AND MA NUIT          |         |                                      |                                                     | CHECKED BY<br>CHECK DATE                            |              |                                        |                                                                                      |                                                               |          |  |
| SPLIT LOCKWASHER AND N<br>P/N: D-PIC-MT                                 | л4 NUT  | ENCL. ACC.<br>5JR2                   | TWO PLACE DECIMAL ±.01<br>THREE PLACE DECIMAL ±.004 |                                                     |              | DP                                     | PLX; DB9F; RJ                                                                        | 145S; 3A; 3                                                   | 2        |  |
| PROPRIETARY AND CONFIDENTIAL                                            |         |                                      | _                                                   |                                                     |              |                                        |                                                                                      |                                                               |          |  |
| THE INFORMATION CONTAINED IN THIS                                       |         |                                      | MATERIAL                                            | COMMENTS:                                           |              | SIZE DWG. NO. REV                      |                                                                                      |                                                               | REV      |  |
| DRAWING IS THE SOLE PROPERTY OF<br>MENCOM CORPORATION, ANY              |         |                                      |                                                     |                                                     |              | <b>B</b> DP-DB9F-RJ45S-R-32            |                                                                                      |                                                               |          |  |
| REPRODUCTION IN PART OR AS A WHOLE<br>WITHOUT THE WRITTEN PERMISSION OF |         |                                      | FINISH                                              |                                                     |              | D                                      |                                                                                      | TUU-IN-UZ                                                     |          |  |
| MENCOM CORPORATION IS                                                   |         |                                      |                                                     | -                                                   |              | 00415.00                               |                                                                                      |                                                               |          |  |
| PROHIBITED.                                                             |         |                                      | DO NOT SCALE DRAWING                                |                                                     |              | SCALE: 2:3                             | WEIGHT:                                                                              | SHEE                                                          | T 1 OF 1 |  |