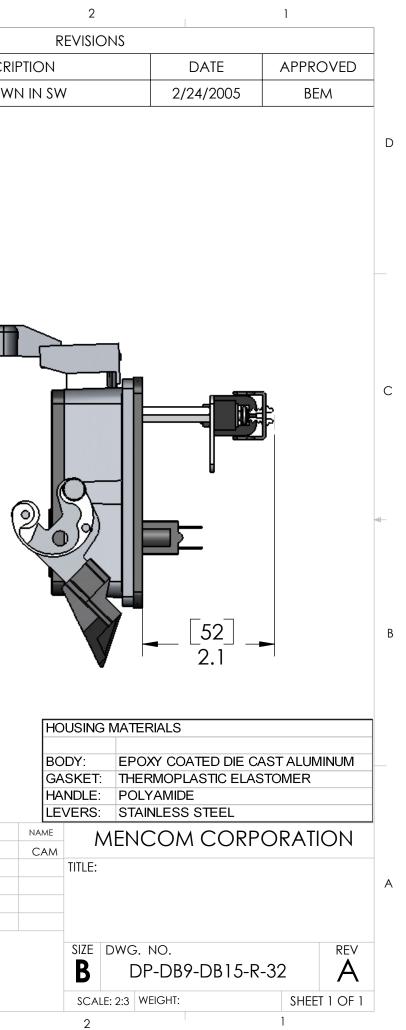

|   |                                               | DRATION. ANY<br>N PART OR AS A WHOLE<br>ITEN PERMISSION OF | FINISH                             | -                    |
|        | ALL D-SUBS       | FEMALE                                                      | MALE                                |       |   | MINOUT THE WRI<br>MENCOM CORPO<br>PROHIBITED. |                                                            | DO NOT SCALE DRAWING               |                      |
|        | 8                | 7                                                           | 6                                   |       | 5 | 1 4                                           |                                                            | 3                                  |                      |