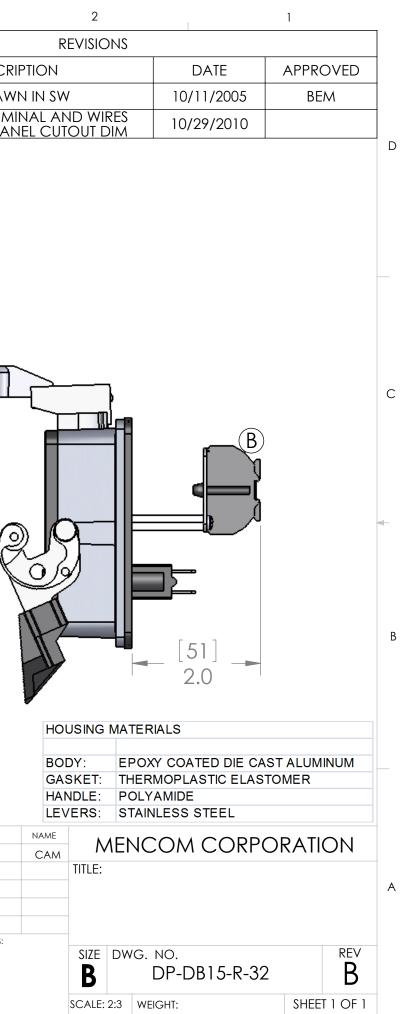

|        | 8              | 7        | 6                                     | 5 | 4                                      |                    | 3                                    |                   |
|--------|----------------|----------|---------------------------------------|---|----------------------------------------|--------------------|--------------------------------------|-------------------|
|        |                |          |                                       |   |                                        | -                  | REV.                                 | DESCRI            |
|        |                |          |                                       |   |                                        | _                  |                                      |                   |
|        |                |          |                                       |   |                                        | _                  | A                                    |                   |
|        |                |          |                                       |   |                                        |                    | B CHANC                              | GED TERMI         |
| C<br>B | PAN            |          | B (4.5)<br>Ø.18<br>4X<br>[65]<br>2.56 |   |                                        |                    |                                      |                   |
|        |                |          |                                       |   | PIC RATI                               | 100                |                                      |                   |
|        |                |          |                                       |   | VOLTS:                                 | 125V               | UNLESS OTHERWISE SPECIFIED:          |                   |
|        |                |          |                                       |   |                                        |                    | DIMENSIONS ARE IN INCHES<br>AND [MM] | DRAWN             |
| ٨      |                |          |                                       |   | AMPS:                                  | JA                 |                                      |                   |
| A      |                |          |                                       |   | SCCR:                                  | 10kA               |                                      | ENG APPR.         |
|        |                |          |                                       |   | NEMA/UL                                | 4, 4X, 12          |                                      | Q.A.              |
|        | STANDARD CONFI |          |                                       |   | PROPRIETARY AN                         |                    |                                      | Q.A.<br>COMMENTS: |
|        |                |          |                                       |   | THE INFORMATION C<br>DRAWING IS THE SO | LE PROPERTY OF     | MATERIAL                             | 501100E1113.      |
|        | CONN. TYPE     | EXTERIOR | INTERIOR                              |   |                                        | PART OR AS A WHOLE | FINISH                               | _                 |
|        | ALL D-SUBS     | FEMALE   | MALE                                  |   | WITHOUT THE WRITTE<br>MENCOM CORPOR    | n permission of    |                                      |                   |
|        |                |          |                                       |   | PROHIBITED.                            |                    | DO NOT SCALE DRAWING                 |                   |