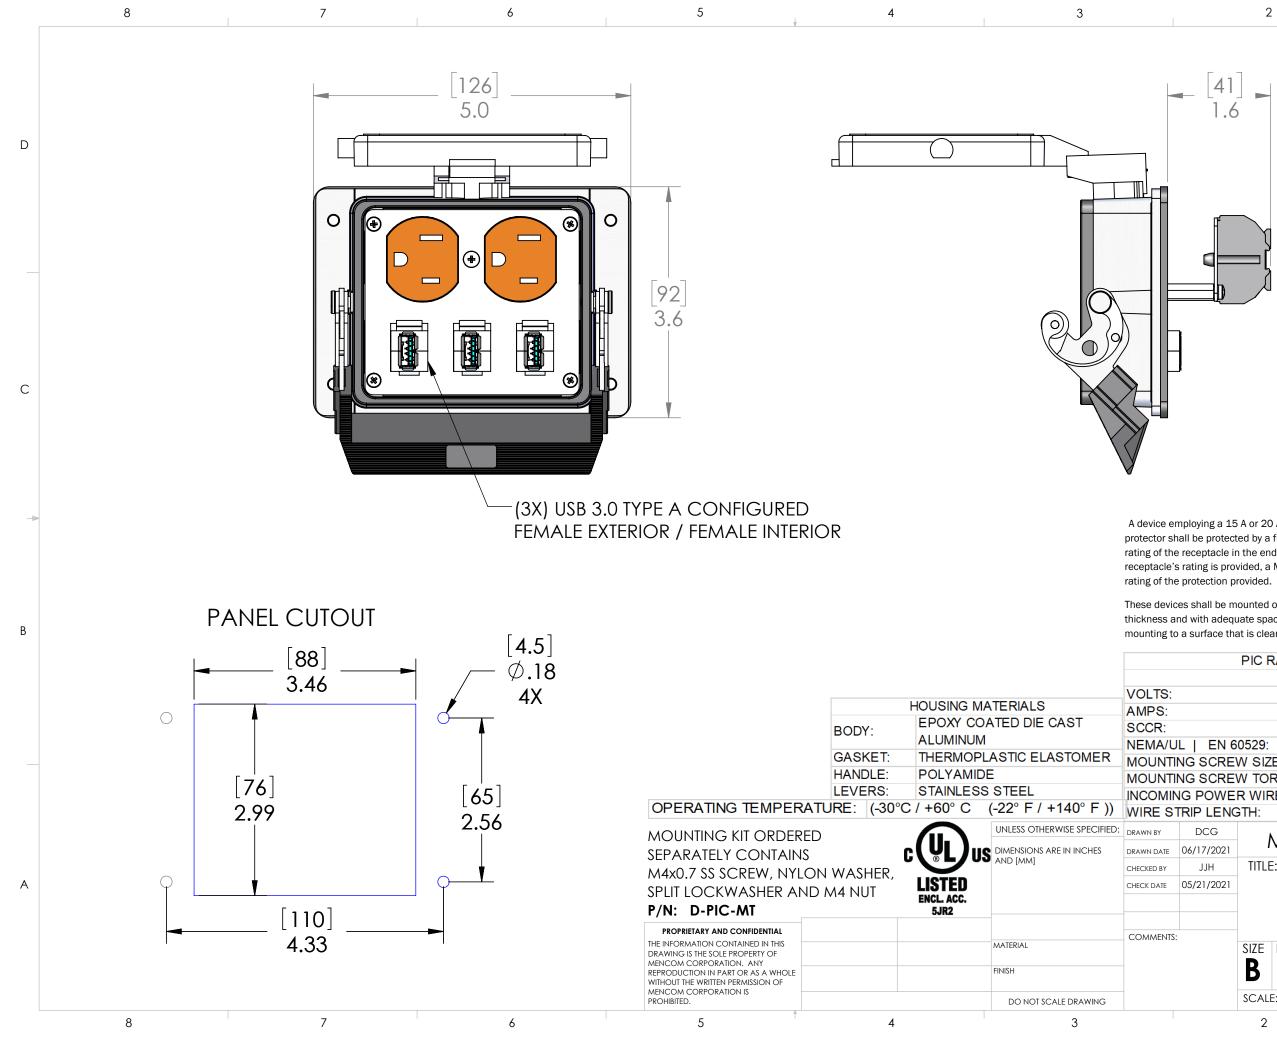

| $\sim$ |  |
|--------|--|
|        |  |
| ~      |  |

С

D

1

A device employing a 15 A or 20 A grounding type receptacle but no supplementary protector shall be protected by a fuse or circuit breaker that does not exceed the marked rating of the receptacle in the end use. When a fuse or circuit breaker rated less than the receptacle's rating is provided, a Marking shall be provided to indicate the maximum ampere

These devices shall be mounted on enclosures having adequate strength and thickness and with adequate spacing provided. Seal rating is based on mounting to a surface that is clean, flat and smooth.

| PIC RATINGS/S      | SPECIFICATIONS                                                                                                              |                                                                                                                                                                                                                                         |                                                                                                                                                                                                                                                                                                           |
|--------------------|-----------------------------------------------------------------------------------------------------------------------------|-----------------------------------------------------------------------------------------------------------------------------------------------------------------------------------------------------------------------------------------|-----------------------------------------------------------------------------------------------------------------------------------------------------------------------------------------------------------------------------------------------------------------------------------------------------------|
|                    |                                                                                                                             |                                                                                                                                                                                                                                         |                                                                                                                                                                                                                                                                                                           |
|                    | 125V                                                                                                                        |                                                                                                                                                                                                                                         |                                                                                                                                                                                                                                                                                                           |
|                    | 15A                                                                                                                         |                                                                                                                                                                                                                                         |                                                                                                                                                                                                                                                                                                           |
|                    | 10kA                                                                                                                        |                                                                                                                                                                                                                                         |                                                                                                                                                                                                                                                                                                           |
| 0529:              | 4, 4X, 12   IP65                                                                                                            |                                                                                                                                                                                                                                         |                                                                                                                                                                                                                                                                                                           |
| N SIZE:            | M4 (8-32) (304 or                                                                                                           | 316SS for 4X)                                                                                                                                                                                                                           |                                                                                                                                                                                                                                                                                                           |
| N TORQUE:          | 1.2~1.8N-m (0.9~                                                                                                            | 1.3 Lb-Ft)                                                                                                                                                                                                                              |                                                                                                                                                                                                                                                                                                           |
| R WIRE SIZE:       | 0.5 ~ 4.0 sg mm /                                                                                                           | 20-12AWG                                                                                                                                                                                                                                |                                                                                                                                                                                                                                                                                                           |
| STH:               | 10 ~ 11 mm                                                                                                                  |                                                                                                                                                                                                                                         |                                                                                                                                                                                                                                                                                                           |
|                    |                                                                                                                             |                                                                                                                                                                                                                                         |                                                                                                                                                                                                                                                                                                           |
| MENCOMICORPORATION |                                                                                                                             |                                                                                                                                                                                                                                         |                                                                                                                                                                                                                                                                                                           |
| TITLE:             |                                                                                                                             |                                                                                                                                                                                                                                         |                                                                                                                                                                                                                                                                                                           |
|                    |                                                                                                                             |                                                                                                                                                                                                                                         | А                                                                                                                                                                                                                                                                                                         |
| DUPI               | _EX; 3USB-AF                                                                                                                | -AF;32                                                                                                                                                                                                                                  |                                                                                                                                                                                                                                                                                                           |
|                    |                                                                                                                             |                                                                                                                                                                                                                                         |                                                                                                                                                                                                                                                                                                           |
|                    | -                                                                                                                           |                                                                                                                                                                                                                                         |                                                                                                                                                                                                                                                                                                           |
| _                  |                                                                                                                             |                                                                                                                                                                                                                                         |                                                                                                                                                                                                                                                                                                           |
| <b>B</b> DP        | -3USB-AFAF                                                                                                                  | -32 <b>E</b>                                                                                                                                                                                                                            |                                                                                                                                                                                                                                                                                                           |
| SCALE: 2:3 V       | VEIGHT:                                                                                                                     | SHEET 1 OF 1                                                                                                                                                                                                                            |                                                                                                                                                                                                                                                                                                           |
| 2                  |                                                                                                                             | 1                                                                                                                                                                                                                                       |                                                                                                                                                                                                                                                                                                           |
|                    | 0529:<br>W SIZE:<br>W TORQUE:<br>R WIRE SIZE:<br>STH:<br>MENC<br>TITLE:<br>DUPI<br>SIZE<br>B<br>DWG. NO<br>DP<br>SCALE: 2:3 | 10kA   0529: 4, 4X, 12   IP65   W SIZE: M4 (8-32) (304 or   W TORQUE: 1.2~1.8N-m (0.9~   R WIRE SIZE: 0.5 ~ 4.0 sq mm /   STH: 10 ~ 11 mm   MENCOM CORPO   TITLE: DUPLEX; 3USB-AF   SIZE DWG. NO.   B DP-3USB-AFAF   SCALE: 2:3 WEIGHT: | 125V   15A   10kA   0529: 4, 4X, 12   IP65   M (8-32) (304 or 316SS for 4X)   M TORQUE: 1.2~1.8N-m (0.9~1.3 Lb-Ft)   R WIRE SIZE: 0.5 ~ 4.0 sq mm / 20-12AWG   STH: 10 ~ 11 mm   MENCOM CORPORATION   TITLE: DUPLEX; 3USB-AFAF;32   SIZE DWG. NO.   DP-3USB-AFAF-32 REV   SCALE: 2:3 WEIGHT: SHEET 1 OF 1 |