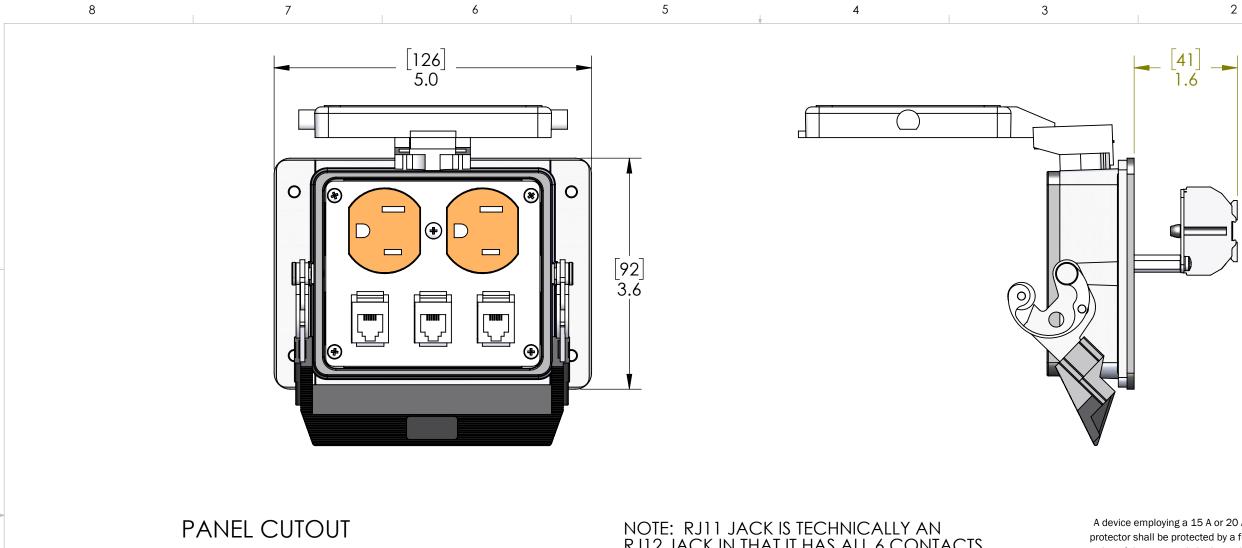

D

С

В

А

| 8                                              | . 7      | 6        |  |  |  |  |  |  |  |
|------------------------------------------------|----------|----------|--|--|--|--|--|--|--|
| RJ11                                           | JACK     | JACK     |  |  |  |  |  |  |  |
| CONN. TYPE                                     | EXTERIOR | INTERIOR |  |  |  |  |  |  |  |
| STANDARD CONFIGURATIONS UNLESS OTHERWISE NOTED |          |          |  |  |  |  |  |  |  |

NOTE: RJ11 JACK IS TECHNICALLY AN RJ12 JACK IN THAT IT HAS ALL 6 CONTACTS. IT IS SUITABLE FOR USE WITH ALL RJ11 AND RJ12 APPLICATIONS.

A device employing a 15 A or 20 A grounding type receptacle but no supplementary protector shall be protected by a fuse or circuit breaker that does not exceed the marked rating of the receptacle in the end use. When a fuse or circuit breaker rated less than the receptacle's rating is provided, a Marking shall be provided to indicate the maximum ampere rating of the protection provided.