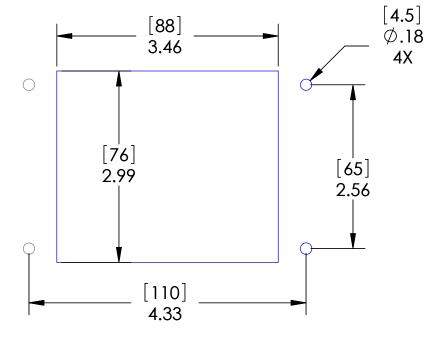

These devices shall be mounted on enclosures having adequate strength and thickness and with adequate spacing provided. Seal rating is based on mounting to a surface that is clean, flat and smooth.

D

С

В