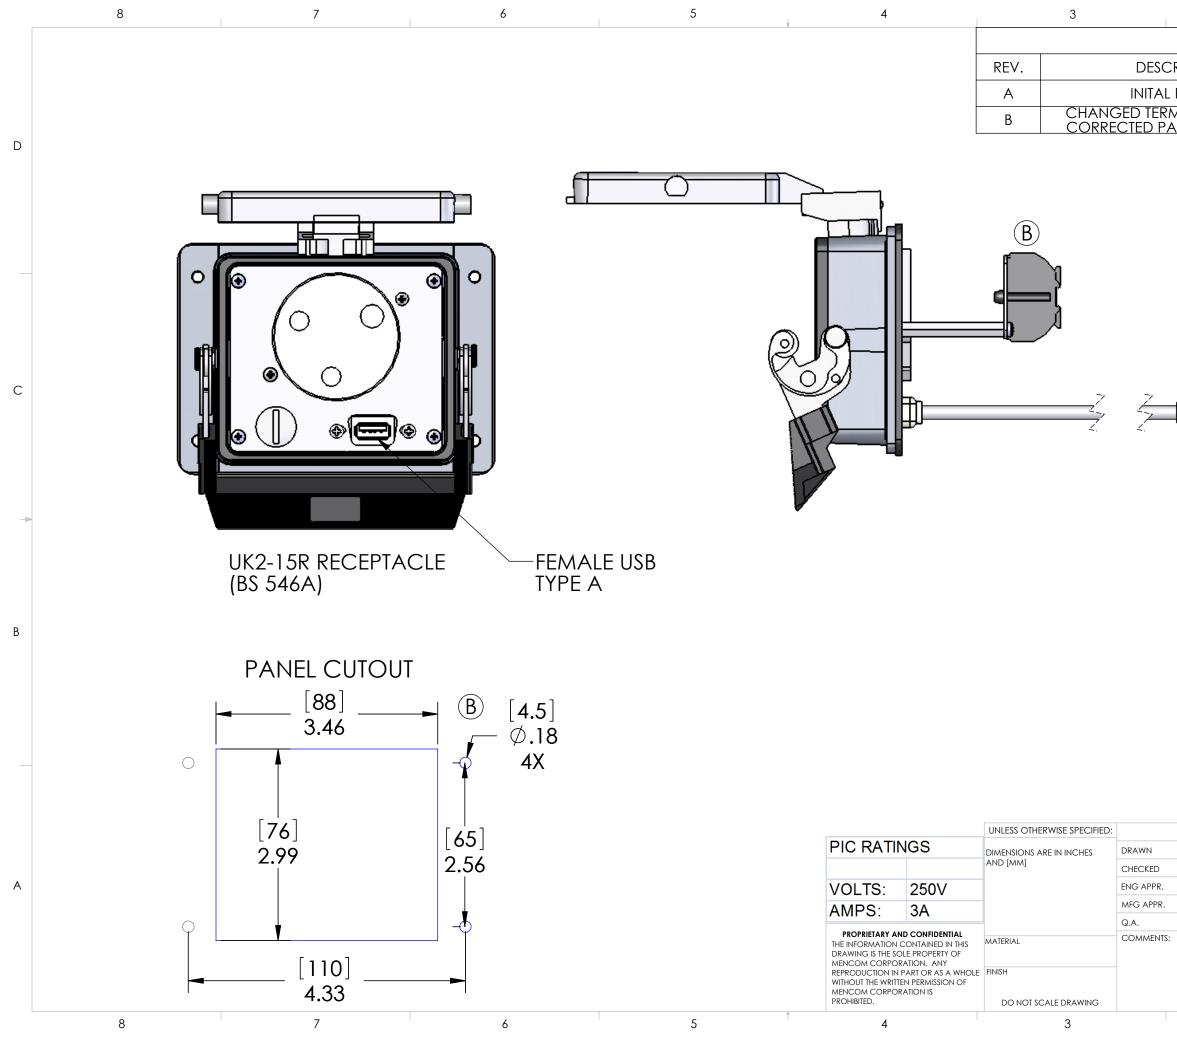

|                          |                 | 2                  |              |    |                                                | 1   |          |         |   |
|--------------------------|-----------------|--------------------|--------------|----|------------------------------------------------|-----|----------|---------|---|
|                          | R               | evisio             | NS           |    |                                                |     |          |         |   |
| CRIPTIC                  | ЛС              |                    |              |    | DATE                                           | А   | APPROVED |         |   |
| L RELE                   | EASE            |                    |              |    | 1/30/2007                                      | BEM |          |         |   |
|                          | MINAL AND WIRES |                    |              |    | 11/17/2010                                     |     |          |         | - |
| FANEL                    |                 |                    |              |    |                                                |     |          |         | D |
|                          |                 |                    |              |    |                                                |     |          |         |   |
|                          |                 |                    |              |    |                                                |     |          |         |   |
|                          |                 |                    |              |    |                                                |     |          |         |   |
|                          |                 |                    |              |    |                                                |     |          |         |   |
|                          |                 |                    |              |    |                                                |     |          |         |   |
|                          |                 |                    |              |    |                                                |     |          |         |   |
|                          |                 |                    |              |    |                                                |     |          |         |   |
|                          |                 | USB                | <b>b</b>     |    |                                                |     |          |         |   |
| IYF                      | PE /            | <b>4</b> —         | $\backslash$ |    |                                                |     |          |         |   |
|                          |                 |                    |              |    |                                                |     |          |         | С |
|                          |                 |                    |              |    |                                                |     |          |         |   |
|                          |                 |                    |              |    |                                                |     |          |         |   |
|                          |                 |                    |              |    |                                                |     |          |         |   |
|                          |                 |                    |              |    |                                                |     |          |         |   |
|                          |                 |                    |              |    |                                                |     |          |         | - |
|                          |                 |                    |              |    |                                                |     |          |         |   |
|                          |                 |                    |              |    |                                                |     |          |         |   |
|                          |                 |                    |              |    |                                                |     |          |         |   |
|                          |                 |                    |              |    |                                                |     |          |         |   |
|                          |                 |                    |              |    | PART NUMBER                                    |     | LENG     | STH "L" | В |
|                          |                 |                    |              |    | DIN-USB-03-NR-32                               |     | 3 F      | EET     | - |
|                          |                 |                    |              |    | DIN-USB-06-NR-                                 |     |          |         | _ |
| DIN-USB-10-NR-32 10 FEET |                 |                    |              |    |                                                |     |          |         | 1 |
| HOUSING MATERIALS        |                 |                    |              |    |                                                |     |          |         |   |
|                          |                 |                    |              |    | COATED DIE CAST ALUMINUM<br>OPLASTIC ELASTOMER |     |          |         |   |
|                          | IIDE            |                    |              |    |                                                |     |          |         |   |
|                          | LEV             | 'ERS:              | STAIN        | LE | SS STEEL                                       |     |          |         |   |
|                          | ame<br>CAM      | MENCOM CORPORATION |              |    |                                                |     |          |         |   |
|                          |                 | TITLE:             |              |    |                                                |     |          |         | _ |
| 2.                       |                 |                    |              |    |                                                |     |          |         | A |
| ۶.                       |                 |                    |              |    |                                                |     |          |         |   |
| TS:                      |                 | C17F               |              |    | )                                              |     |          | REV     | _ |
|                          |                 | size<br>B          | DWG. N       |    | ,<br>USB-ZZ-NR-(                               | 32  |          | R       |   |
|                          |                 | D<br>SCALE: 1      |              |    |                                                |     | СПЕСТ    | 1 OF 1  | _ |
|                          |                 | SCALE: 2           | 2:3 WEI0     | эH | 1.                                             | 1   | SUEEI    | I UF I  |   |
|                          |                 | ~                  |              |    |                                                | •   |          |         |   |