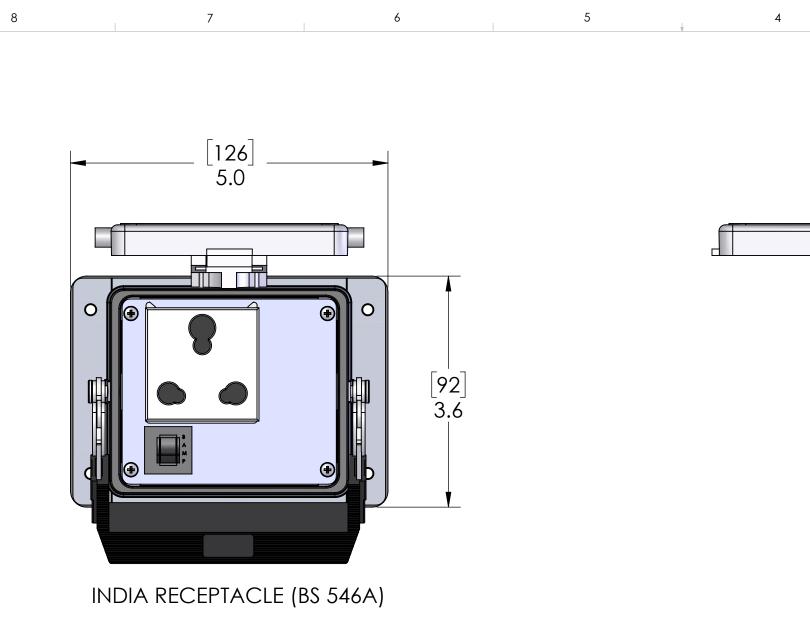

2

В

С

|                               | PIC RATINGS/S      | PECIFICATIONS                   |              |  |  |  |
|-------------------------------|--------------------|---------------------------------|--------------|--|--|--|
|                               |                    | 250V                            |              |  |  |  |
|                               |                    | 3A                              |              |  |  |  |
|                               |                    | 0.2kA                           |              |  |  |  |
| IL   EN 6                     | 0529:              | 4, 4X, 12   IP65                |              |  |  |  |
| NG SCRE                       | W SIZE:            | M4 (8-32) (304 or 316SS for 4X) |              |  |  |  |
| NG SCRE                       | W TORQUE:          | 1.2~1.8N-m (0.9~1.3 Lb-Ft)      |              |  |  |  |
| NG POWE                       | R WIRE SIZE:       | 0.5 ~ 4.0 sq mm / 20-12AWG      |              |  |  |  |
| TRIP LENC                     | GTH:               | 10 ~ 11 mm                      | 10 ~ 11 mm   |  |  |  |
| ADM                           | MENCOM CORPORATION |                                 |              |  |  |  |
| 09/22/2016 MENCOM CORFORATION |                    |                                 |              |  |  |  |
|                               | TITLE:             |                                 |              |  |  |  |
|                               |                    |                                 |              |  |  |  |
|                               | DIN;3A;32          |                                 |              |  |  |  |
|                               |                    |                                 |              |  |  |  |
|                               |                    |                                 |              |  |  |  |
|                               | SIZE DWG. NC       |                                 | REV          |  |  |  |
|                               | B                  | DIN-R-32                        | A            |  |  |  |
|                               | SCALE: 2:3 W       | EIGHT:                          | SHEET 1 OF 1 |  |  |  |
|                               | 2                  |                                 | 1            |  |  |  |