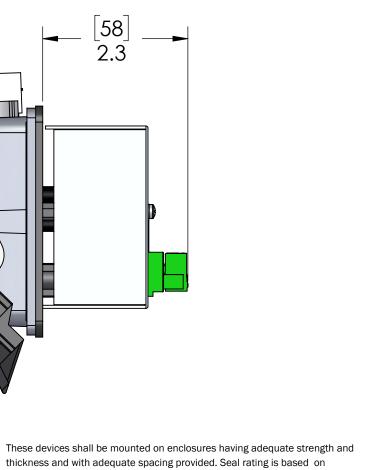

mounting to a surface that is clean, flat and smooth.

3

0)

D

С

В

А

8

2

В

С

|                               | PIC RATINGS/S      | PECIFICATIONS                   |              |  |  |  |
|-------------------------------|--------------------|---------------------------------|--------------|--|--|--|
|                               |                    | 250V                            |              |  |  |  |
|                               |                    | 3A                              |              |  |  |  |
|                               |                    | 0.2kA                           |              |  |  |  |
| IL   EN 6                     | 0529:              | 4, 4X, 12   IP65                |              |  |  |  |
| NG SCRE                       | W SIZE:            | M4 (8-32) (304 or 316SS for 4X) |              |  |  |  |
| NG SCRE                       | W TORQUE:          | 1.2~1.8N-m (0.9~1.3 Lb-Ft)      |              |  |  |  |
| NG POWE                       | R WIRE SIZE:       | 0.5 ~ 4.0 sq mm / 20-12AWG      |              |  |  |  |
| TRIP LENC                     | GTH:               | 10 ~ 11 mm                      | 10 ~ 11 mm   |  |  |  |
| ADM                           | MENCOM CORPORATION |                                 |              |  |  |  |
| 09/22/2016 MENCOM CORFORATION |                    |                                 |              |  |  |  |
|                               | TITLE:             |                                 |              |  |  |  |
|                               |                    |                                 |              |  |  |  |
|                               | DIN;3A;32          |                                 |              |  |  |  |
|                               |                    |                                 |              |  |  |  |
|                               |                    |                                 |              |  |  |  |
|                               | SIZE DWG. NC       |                                 | REV          |  |  |  |
|                               | B                  | DIN-R-32                        | A            |  |  |  |
|                               | SCALE: 2:3 W       | EIGHT:                          | SHEET 1 OF 1 |  |  |  |
|                               | 2                  |                                 | 1            |  |  |  |