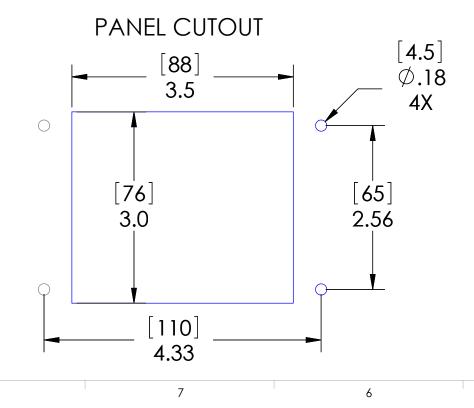

2

В

С

|                               | PIC RATINGS/S      | PECIFICATIONS                   |              |  |  |  |
|-------------------------------|--------------------|---------------------------------|--------------|--|--|--|
|                               |                    | 250V                            |              |  |  |  |
|                               |                    | 3A                              |              |  |  |  |
|                               |                    | 0.2kA                           |              |  |  |  |
| IL   EN 6                     | 0529:              | 4, 4X, 12   IP65                |              |  |  |  |
| NG SCRE                       | W SIZE:            | M4 (8-32) (304 or 316SS for 4X) |              |  |  |  |
| NG SCRE                       | W TORQUE:          | 1.2~1.8N-m (0.9~1.3 Lb-Ft)      |              |  |  |  |
| NG POWE                       | R WIRE SIZE:       | 0.5 ~ 4.0 sq mm / 20-12AWG      |              |  |  |  |
| TRIP LENC                     | GTH:               | 10 ~ 11 mm                      | 10 ~ 11 mm   |  |  |  |
| ADM                           | MENCOM CORPORATION |                                 |              |  |  |  |
| 09/22/2016 MENCOM CORFORATION |                    |                                 |              |  |  |  |
|                               | TITLE:             |                                 |              |  |  |  |
|                               |                    |                                 |              |  |  |  |
|                               | DIN;3A;32          |                                 |              |  |  |  |
|                               |                    |                                 |              |  |  |  |
|                               |                    |                                 |              |  |  |  |
|                               | SIZE DWG. NC       |                                 | REV          |  |  |  |
|                               | B                  | DIN-R-32                        | A            |  |  |  |
|                               | SCALE: 2:3 W       | EIGHT:                          | SHEET 1 OF 1 |  |  |  |
|                               | 2                  |                                 | 1            |  |  |  |