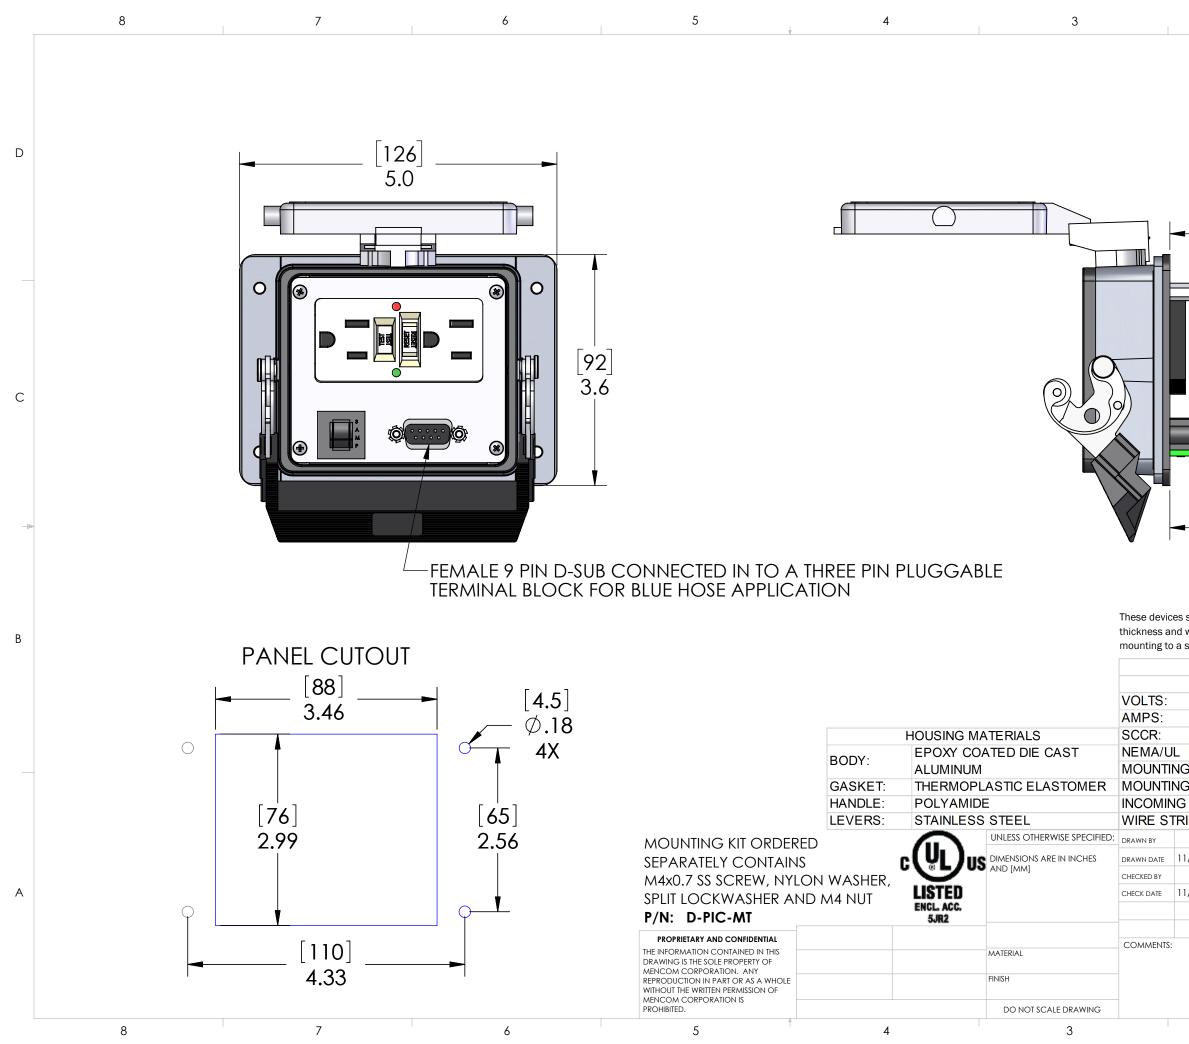

| <b> </b> [4]<br>].∢             |                                                                             |                    |                                                                                                |                            |                     |          | D |
|---------------------------------|-----------------------------------------------------------------------------|--------------------|------------------------------------------------------------------------------------------------|----------------------------|---------------------|----------|---|
|                                 |                                                                             |                    | —3 PIN F<br>TERMIN<br>BLOCK<br>(SCRE)                                                          | NAL<br>K.                  | Gabl                | E        | С |
| ces shall be m<br>and with adeq | 2.0<br>nounted on enclosuate spacing provat is clean, flat an<br>PIC RATING | vided. S<br>nd smo | Seal rating is bas<br>oth.                                                                     | strength a<br>sed on       |                     |          | ⊫ |
|                                 | w Size:<br>W Torque:<br>R Wire Size<br>Gth:                                 | Ξ:                 | 125V<br>3A<br>0.2kA<br>4, 4X, 12  <br>M4 (8-32) (3<br>1.2~1.8N-m<br>0.5 ~ 4.0 so<br>10 ~ 11 mm | ו (0.9~1.<br>ק mm / 2<br>ז | 3 Lb-Ft)<br>20-12AV | )<br>VG  |   |
| 11/26/2018    GO    11/26/2018  | TITLE:<br>G                                                                 | FI; I<br>NO.<br>DH | D-HWY                                                                                          | 9 PIN                      | l; 32               | rev<br>B | A |
|                                 | 2                                                                           |                    | I                                                                                              |                            | 1                   |          |   |