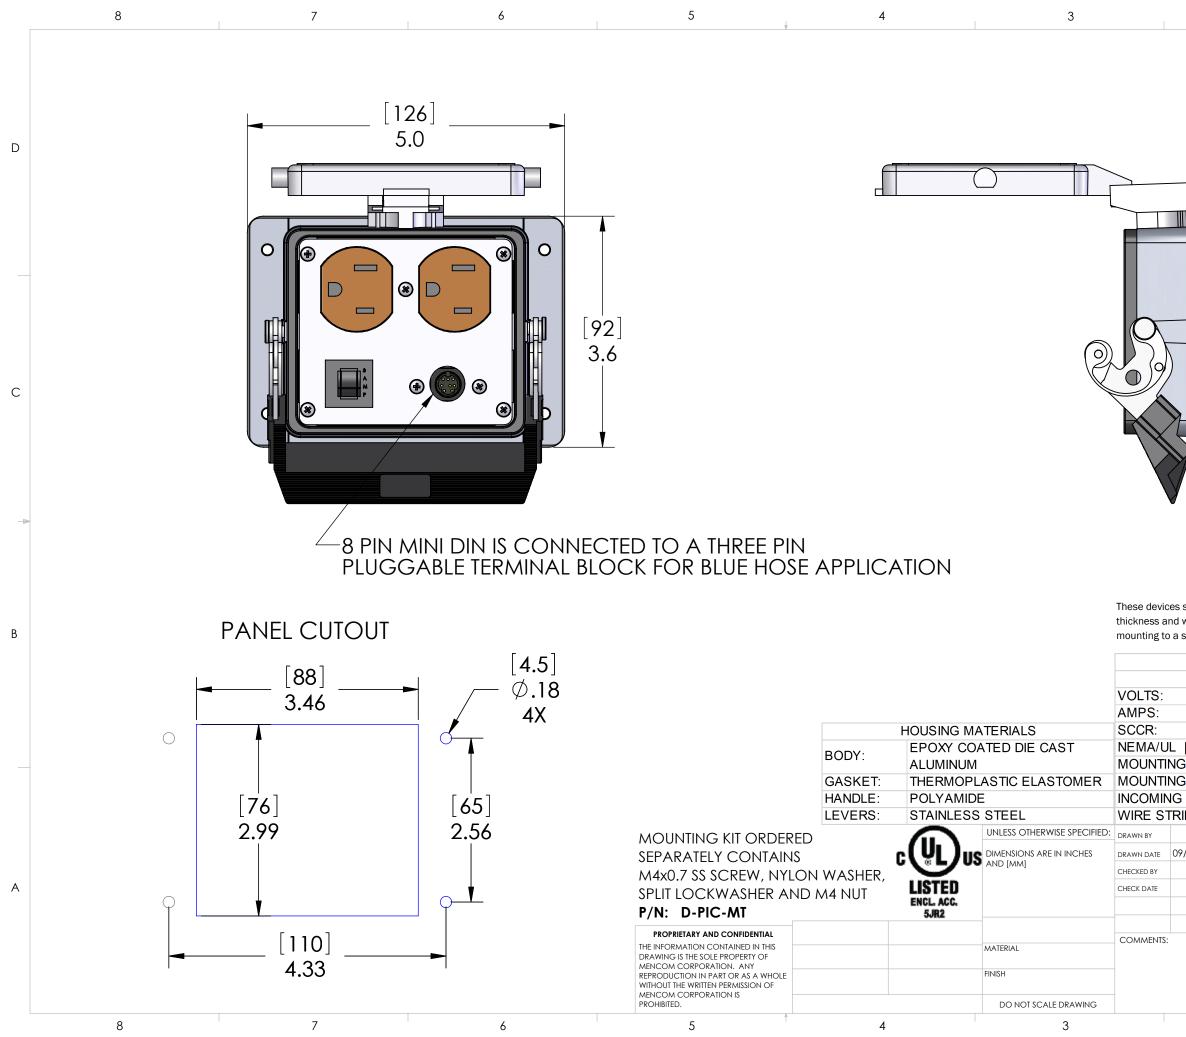

|                     | [36]<br>1.4                                                                                       |                                 | C |
|---------------------|---------------------------------------------------------------------------------------------------|---------------------------------|---|
| nd with adequ       | ounted on enclosures h<br>uate spacing provided. S<br>at is clean, flat and smc<br>PIC RATINGS/SF | both.                           |   |
|                     |                                                                                                   | 1051/                           |   |
|                     |                                                                                                   | 125V<br>3A                      |   |
|                     |                                                                                                   | 0.2kA                           | - |
| IL   EN 60529:      |                                                                                                   | 4, 4X, 12   IP65                | - |
| NG SCREW SIZE:      |                                                                                                   | M4 (8-32) (304 or 316SS for 4X) |   |
| NG SCREW TORQUE:    |                                                                                                   | 1.2~1.8N-m (0.9~1.3 Lb-Ft)      |   |
| NG POWER WIRE SIZE: |                                                                                                   | 0.5 ~ 4.0 sq mm / 20-12AWG      |   |
| TRIP LENC           | STH:                                                                                              | 10 ~ 11 mm                      |   |
| DCG                 | MENCO                                                                                             | OM CORPORATION                  |   |
| 09/22/2016          | TITLE:                                                                                            |                                 | - |
|                     |                                                                                                   | DHDP-8M-R-32                    | A |
| :                   | SIZE DWG. NO.                                                                                     | REV                             | _ |

DHDP-8M-R-32

WEIGHT:

41 1.6

2

D

1

B

Sheet 1 of 1

1

2

SCALE: 2:3

B