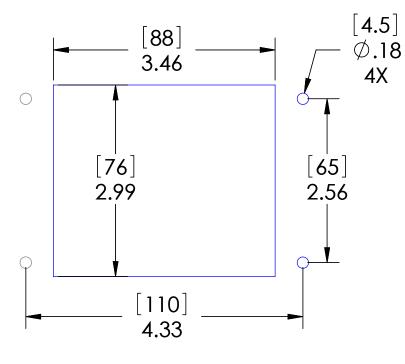

## PANEL CUTOUT

|      | STANDARD CONFIGURATIONS UNLESS OTHERWISE NOTED |            |            |  |  |
|------|------------------------------------------------|------------|------------|--|--|
|      | CONN. TYPE                                     | EXTERIOR   | INTERIOR   |  |  |
| RJ45 |                                                | CAT 6 JACK | CAT 6 JACK |  |  |
|      | 8                                              | 7          | 6          |  |  |