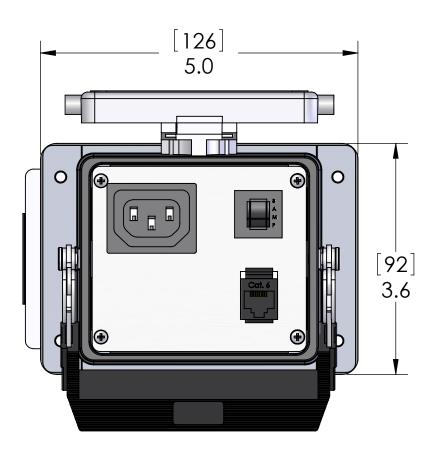

|                                                                                                                                 |         |              |                                      |             |            |                                |                          | <ul> <li>1</li> <li>2</li> <li>2<th></th><th></th><th>C</th></li></ul> |          |        | C |
|---------------------------------------------------------------------------------------------------------------------------------|---------|--------------|--------------------------------------|-------------|------------|--------------------------------|--------------------------|-----------------------------------------------------------------------------------------------------------------------------------------------------------------------------------------------------------------------------------------------------------------------------------------------------------------------------------------------------------------------------------------------------------------------------------------------------------------------------------------------------------------------------------------------------------------------------------------------------------------------------------------------------------------------------------------------------------------------------------------------------------------------------------------------------------------------------------------------------------------------------------------------------------------------------------------------------------------------------------------------------------------------------------------------------------------------------------------------------------------------------------------------------------------------------------------------------------------------------------------------------------------------------------------------------------------------------------------------------------------------------------------------------------------------------------------------------------------------------------------------------------------------------------------------------------------------------------------------|----------|--------|---|
|                                                                                                                                 |         |              |                                      | thickness a |            | uate spacing<br>at is clean, f | g provided<br>lat and sn | having adequate streng<br>. Seal rating is based or<br>nooth.<br>PECIFICATIONS                                                                                                                                                                                                                                                                                                                                                                                                                                                                                                                                                                                                                                                                                                                                                                                                                                                                                                                                                                                                                                                                                                                                                                                                                                                                                                                                                                                                                                                                                                                |          |        | В |
|                                                                                                                                 |         |              |                                      |             |            |                                |                          |                                                                                                                                                                                                                                                                                                                                                                                                                                                                                                                                                                                                                                                                                                                                                                                                                                                                                                                                                                                                                                                                                                                                                                                                                                                                                                                                                                                                                                                                                                                                                                                               |          |        |   |
|                                                                                                                                 |         |              |                                      | VOLTS:      |            |                                |                          | 250V                                                                                                                                                                                                                                                                                                                                                                                                                                                                                                                                                                                                                                                                                                                                                                                                                                                                                                                                                                                                                                                                                                                                                                                                                                                                                                                                                                                                                                                                                                                                                                                          |          |        |   |
|                                                                                                                                 |         |              |                                      | AMPS:       |            |                                |                          | 3A                                                                                                                                                                                                                                                                                                                                                                                                                                                                                                                                                                                                                                                                                                                                                                                                                                                                                                                                                                                                                                                                                                                                                                                                                                                                                                                                                                                                                                                                                                                                                                                            |          |        |   |
|                                                                                                                                 |         |              |                                      | SCCR:       |            | 0500.                          |                          | 0.2kA                                                                                                                                                                                                                                                                                                                                                                                                                                                                                                                                                                                                                                                                                                                                                                                                                                                                                                                                                                                                                                                                                                                                                                                                                                                                                                                                                                                                                                                                                                                                                                                         | E        |        |   |
|                                                                                                                                 | BODY:   |              | TED DIE CAST                         | NEMA/U      |            | 0529:                          |                          | 4, 4X, 12   IP6                                                                                                                                                                                                                                                                                                                                                                                                                                                                                                                                                                                                                                                                                                                                                                                                                                                                                                                                                                                                                                                                                                                                                                                                                                                                                                                                                                                                                                                                                                                                                                               |          | or 1M  |   |
|                                                                                                                                 | GASKET: |              | ASTIC ELASTOMER                      |             | NG SCRE    |                                | II⊑∙                     | M4 (8-32) (304 o<br>1.2~1.8N-m (0.9                                                                                                                                                                                                                                                                                                                                                                                                                                                                                                                                                                                                                                                                                                                                                                                                                                                                                                                                                                                                                                                                                                                                                                                                                                                                                                                                                                                                                                                                                                                                                           |          |        | _ |
|                                                                                                                                 | HANDLE: | POLYAMIDE    |                                      |             | NG POWE    |                                |                          | 0.5 ~ 4.0 sq mm                                                                                                                                                                                                                                                                                                                                                                                                                                                                                                                                                                                                                                                                                                                                                                                                                                                                                                                                                                                                                                                                                                                                                                                                                                                                                                                                                                                                                                                                                                                                                                               |          |        |   |
|                                                                                                                                 | LEVERS: | STAINLESS    |                                      |             |            |                                | J - <b>- -</b>           | 10 ~ 11 mm                                                                                                                                                                                                                                                                                                                                                                                                                                                                                                                                                                                                                                                                                                                                                                                                                                                                                                                                                                                                                                                                                                                                                                                                                                                                                                                                                                                                                                                                                                                                                                                    | , 20 127 |        |   |
|                                                                                                                                 |         | $\widehat{}$ | UNLESS OTHERWISE SPECIFIED:          | DRAWN BY    | DCG        |                                | <b>.</b>                 |                                                                                                                                                                                                                                                                                                                                                                                                                                                                                                                                                                                                                                                                                                                                                                                                                                                                                                                                                                                                                                                                                                                                                                                                                                                                                                                                                                                                                                                                                                                                                                                               |          |        |   |
| MOUNTING KIT ORDERED                                                                                                            |         | "(U) )…      |                                      | DRAWN DATE  | 10/21/2020 | M                              | ENC(                     | OM CORPO                                                                                                                                                                                                                                                                                                                                                                                                                                                                                                                                                                                                                                                                                                                                                                                                                                                                                                                                                                                                                                                                                                                                                                                                                                                                                                                                                                                                                                                                                                                                                                                      | JRATIO   | NC     |   |
| SEPARATELY CONTAINS                                                                                                             |         | CYLUS        | DIMENSIONS ARE IN INCHES<br>AND [MM] | CHECKED BY  | 10/21/2020 | TITLE:                         |                          |                                                                                                                                                                                                                                                                                                                                                                                                                                                                                                                                                                                                                                                                                                                                                                                                                                                                                                                                                                                                                                                                                                                                                                                                                                                                                                                                                                                                                                                                                                                                                                                               |          |        |   |
| M4x0.7 SS SCREW, NYLON                                                                                                          |         | LISTED       |                                      | CHECK DATE  |            |                                |                          | _                                                                                                                                                                                                                                                                                                                                                                                                                                                                                                                                                                                                                                                                                                                                                                                                                                                                                                                                                                                                                                                                                                                                                                                                                                                                                                                                                                                                                                                                                                                                                                                             |          |        | А |
| SPLIT LOCKWASHER AND N                                                                                                          | M4 NUI  | ENCL. ACC.   |                                      |             |            | -                              | IEC                      | CPT; RJ45; 3 RCPT; RJ45; 3                                                                                                                                                                                                                                                                                                                                                                                                                                                                                                                                                                                                                                                                                                                                                                                                                                                                                                                                                                                                                                                                                                                                                                                                                                                                                                                                                                                                                                                                                                                                                                    | A; 32    |        |   |
| P/N: D-PIC-MT                                                                                                                   |         | 5JR2         |                                      |             |            | _                              |                          |                                                                                                                                                                                                                                                                                                                                                                                                                                                                                                                                                                                                                                                                                                                                                                                                                                                                                                                                                                                                                                                                                                                                                                                                                                                                                                                                                                                                                                                                                                                                                                                               |          |        |   |
| PROPRIETARY AND CONFIDENTIAL<br>THE INFORMATION CONTAINED IN THIS<br>DRAWING IS THE SOLE PROPERTY OF<br>MENCOM CORPORATION. ANY |         |              | MATERIAL                             | COMMENTS    | :          | SIZE DV                        |                          |                                                                                                                                                                                                                                                                                                                                                                                                                                                                                                                                                                                                                                                                                                                                                                                                                                                                                                                                                                                                                                                                                                                                                                                                                                                                                                                                                                                                                                                                                                                                                                                               | )        | REV    |   |
| REPRODUCTION IN PART OR AS A WHOLE                                                                                              |         |              | FINISH                               | -           |            | B                              |                          | DEC-RJ45-R-32                                                                                                                                                                                                                                                                                                                                                                                                                                                                                                                                                                                                                                                                                                                                                                                                                                                                                                                                                                                                                                                                                                                                                                                                                                                                                                                                                                                                                                                                                                                                                                                 | <u> </u> | B      |   |
| WITHOUT THE WRITTEN PERMISSION OF<br>MENCOM CORPORATION IS<br>PROHIBITED.                                                       |         |              | DO NOT SCALE DRAWING                 | -           |            | SCALE: 2:                      | 3 W                      | /EIGHT:                                                                                                                                                                                                                                                                                                                                                                                                                                                                                                                                                                                                                                                                                                                                                                                                                                                                                                                                                                                                                                                                                                                                                                                                                                                                                                                                                                                                                                                                                                                                                                                       | SHEET    | 1 OF 1 |   |
| 5                                                                                                                               | 4       |              | 3                                    |             |            | 2                              |                          |                                                                                                                                                                                                                                                                                                                                                                                                                                                                                                                                                                                                                                                                                                                                                                                                                                                                                                                                                                                                                                                                                                                                                                                                                                                                                                                                                                                                                                                                                                                                                                                               | 1        |        |   |