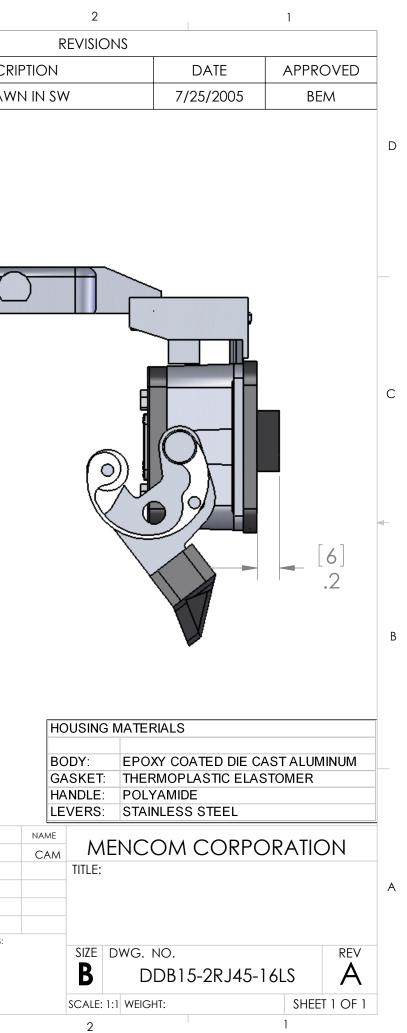

| 8                  | 7                    | 6                     |       | 5         | 4                                                                                                                               | 3                             |                        |
|--------------------|----------------------|-----------------------|-------|-----------|---------------------------------------------------------------------------------------------------------------------------------|-------------------------------|------------------------|
|                    |                      |                       |       |           |                                                                                                                                 | REV.                          | DESC                   |
|                    |                      |                       |       |           |                                                                                                                                 | A                             | REDRA                  |
|                    |                      |                       |       |           |                                                                                                                                 |                               |                        |
|                    |                      |                       |       | [11<br>4. | 6]<br>                                                                                                                          |                               |                        |
|                    | PANEL CUTOUT<br>[88] | [4.6]<br>Ø.18<br>4X   |       |           |                                                                                                                                 |                               | (                      |
| -                  | 3.46                 |                       |       |           |                                                                                                                                 |                               |                        |
|                    | [37]                 | [32]                  |       |           |                                                                                                                                 |                               |                        |
| φ                  | 1.46                 |                       |       |           |                                                                                                                                 |                               |                        |
| -                  | [103]<br>4.06        |                       |       |           |                                                                                                                                 |                               |                        |
|                    |                      |                       |       |           |                                                                                                                                 | -                             |                        |
|                    |                      |                       |       |           |                                                                                                                                 |                               |                        |
|                    |                      |                       |       |           |                                                                                                                                 |                               |                        |
|                    |                      |                       |       |           |                                                                                                                                 | UNLESS OTHERWISE SPECIFIED    | ):                     |
|                    |                      |                       |       |           |                                                                                                                                 | DIMENSIONS ARE IN INCHES      | DRAWN                  |
|                    |                      |                       |       |           |                                                                                                                                 | AND [MM]                      |                        |
|                    |                      |                       |       |           |                                                                                                                                 |                               | ENG APPR.<br>MFG APPR. |
|                    |                      | NLESS OTHERWISE I     | NUIED |           |                                                                                                                                 |                               | Q.A.                   |
| CONN. TYPE         | EXTERIOF             |                       |       |           | PROPRIETARY AND CONFIDENTIAL<br>THE INFORMATION CONTAINED IN THIS<br>DRAWING IS THE SOLE PROPERTY OF<br>MENCOM CORPORATION. ANY | MATERIAL                      | COMMENTS:              |
| ALL D-SUBS<br>RJ45 | FEMALE<br>CAT 5 JAC  | MALE<br>CK CAT 5 JACK |       |           | REPRODUCTION IN PART OR AS A WHOLE<br>WITHOUT THE WRITTEN PERMISSION OF<br>MENCOM CORPORATION IS<br>PROHIBITED.                 | E FINISH DO NOT SCALE DRAWING |                        |
| · · • • • •        |                      |                       |       |           |                                                                                                                                 |                               |                        |