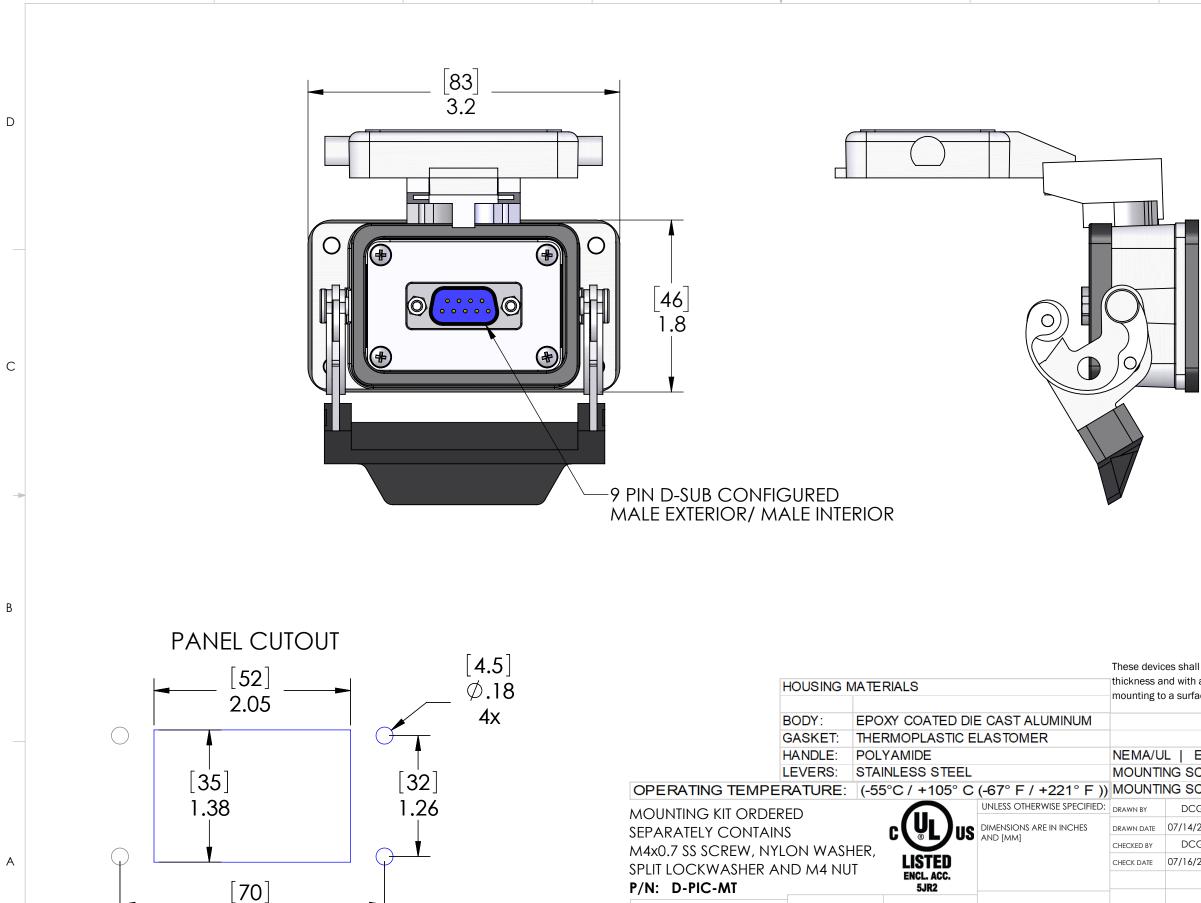

These devices shall be mounted on enclosures having adequate strength and thickness and with adequate spacing provided. Seal rating is based on mounting to a surface that is clean, flat and smooth.

## PIC RATINGS/SPECIFICATIONS

|                                          |               |                   |                    |   |                                 |         |              |              |   | <u> </u> |  |
|------------------------------------------|---------------|-------------------|--------------------|---|---------------------------------|---------|--------------|--------------|---|----------|--|
| NEMA/UL   EN 60529:                      |               |                   |                    |   | 4, 4X, 12   IP65                |         |              |              |   |          |  |
| MOUNTING SCREW SIZE:                     |               |                   |                    |   | M4 (8-32) (304 or 316SS for 4X) |         |              |              |   |          |  |
| MOUNTING SCREW TORQUE:                   |               |                   |                    |   | 1.2~1.8N-m (0.9~1.3 Lb-Ft)      |         |              |              |   |          |  |
| D                                        | RAWN BY       | DCG               |                    |   |                                 |         |              |              |   |          |  |
| D                                        | RAWN DATE     | 07/14/2021        | MENCOM CORPORATION |   |                                 |         |              |              |   |          |  |
| С                                        | HECKED BY     | DCG               | TITLE              | • |                                 |         |              |              |   | ]        |  |
| CHECK DATE 07/16/2021 9 PIN DSUB M/M; 06 |               |                   |                    |   |                                 |         |              |              | F |          |  |
|                                          | 9 FIN DSUB M/ |                   |                    |   |                                 |         | 5 101/101; ( | /101, 00     |   |          |  |
|                                          |               |                   |                    |   |                                 |         |              |              |   |          |  |
| COMMENTS:                                |               |                   |                    |   |                                 |         |              |              | _ |          |  |
|                                          |               | SIZE DWG. NO. REV |                    |   |                                 |         |              |              |   |          |  |
| -                                        |               |                   | B DB09M-06LS B     |   |                                 |         |              |              |   |          |  |
|                                          |               |                   | SCALE: 1:1         |   | WEI                             | WEIGHT: |              | SHEET 1 OF 1 |   |          |  |
|                                          |               |                   | 2                  |   |                                 |         |              | 1            |   | -        |  |