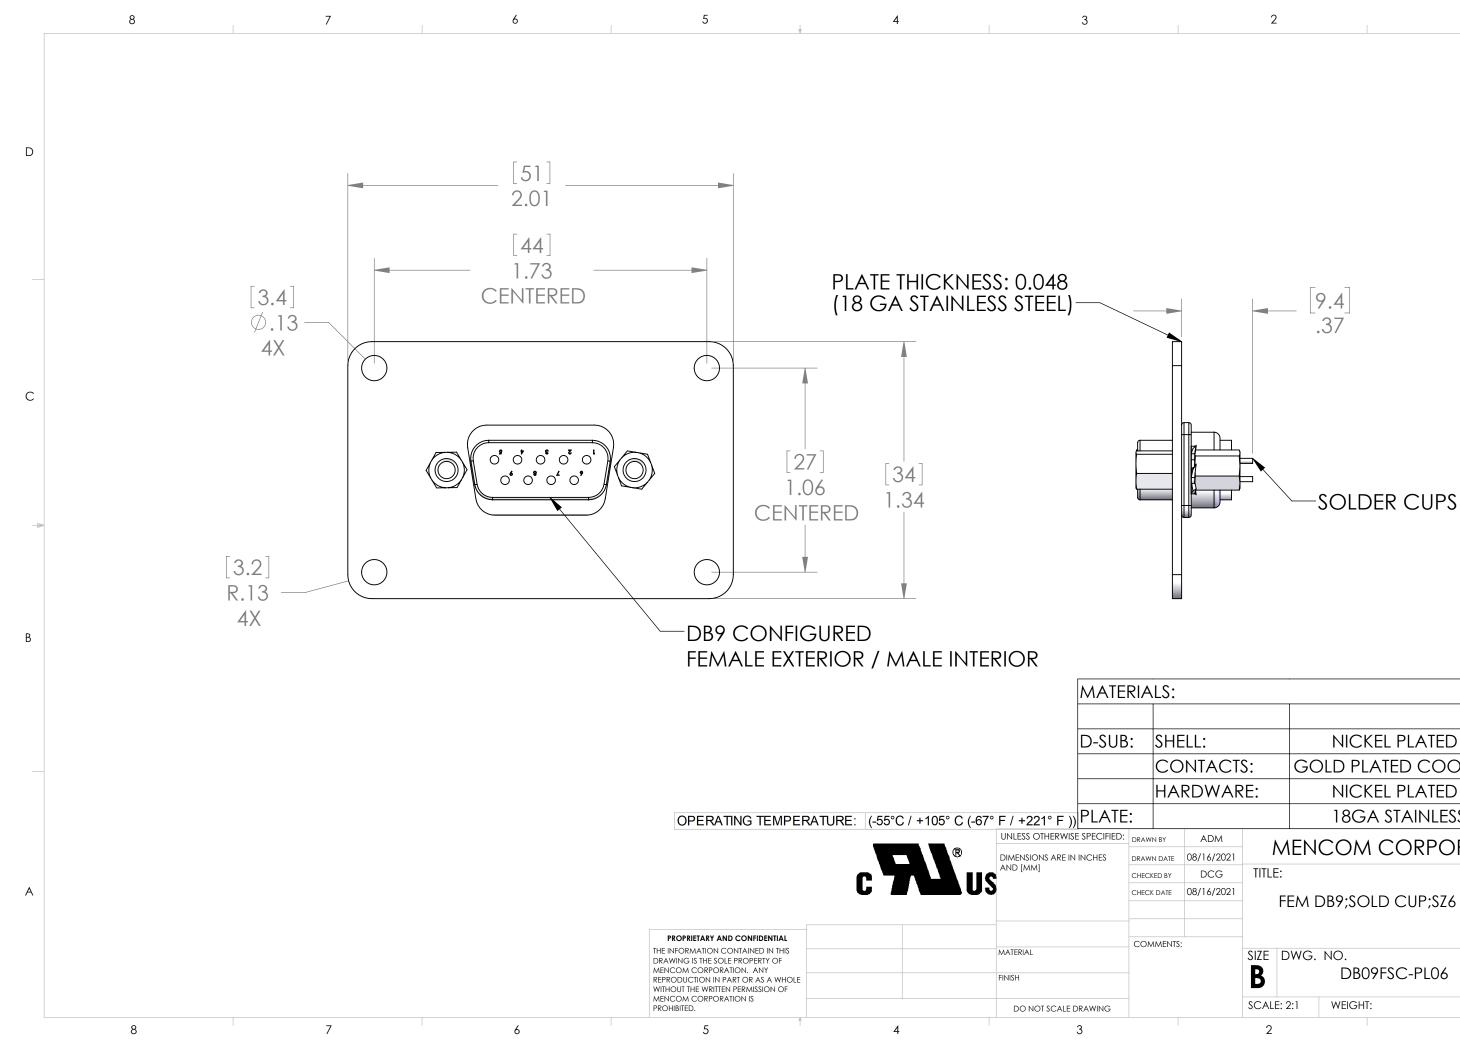

|                     |                   |                    |                              |         |       |       |          | В |
|---------------------|-------------------|--------------------|------------------------------|---------|-------|-------|----------|---|
|                     |                   |                    |                              |         |       |       |          |   |
|                     |                   |                    |                              |         |       |       |          |   |
| E                   | LL:               |                    | NICKEL PLATED BRASS          |         |       |       |          |   |
| )                   | NTACT             | S:                 | GOLD PLATED COOPER ALLOY     |         |       |       |          |   |
|                     | RDWAR             | E:                 | NICKEL PLATED BRASS          |         |       |       |          |   |
|                     |                   |                    | 18GA STAINLESS STEEL         |         |       |       |          |   |
|                     | ADM               | MENCOM CORPORATION |                              |         |       |       | DN       |   |
|                     | 08/16/2021<br>DCG | TITLE:             |                              |         |       |       |          |   |
|                     | 08/16/2021        |                    | FEM DB9;SOLD CUP;SZ6 PL ONLY |         |       |       |          |   |
| s:<br>SIZE DWG. NO. |                   |                    |                              |         |       |       |          |   |
|                     |                   | SIZE D             | wG.                          | DB09FSC | -PL06 |       | <b>C</b> |   |
|                     |                   | SCALE: 2           | 2:1                          | WEIGHT: |       | SHEET | 1 OF 1   |   |
|                     |                   | 2                  |                              |         |       | 1     |          |   |