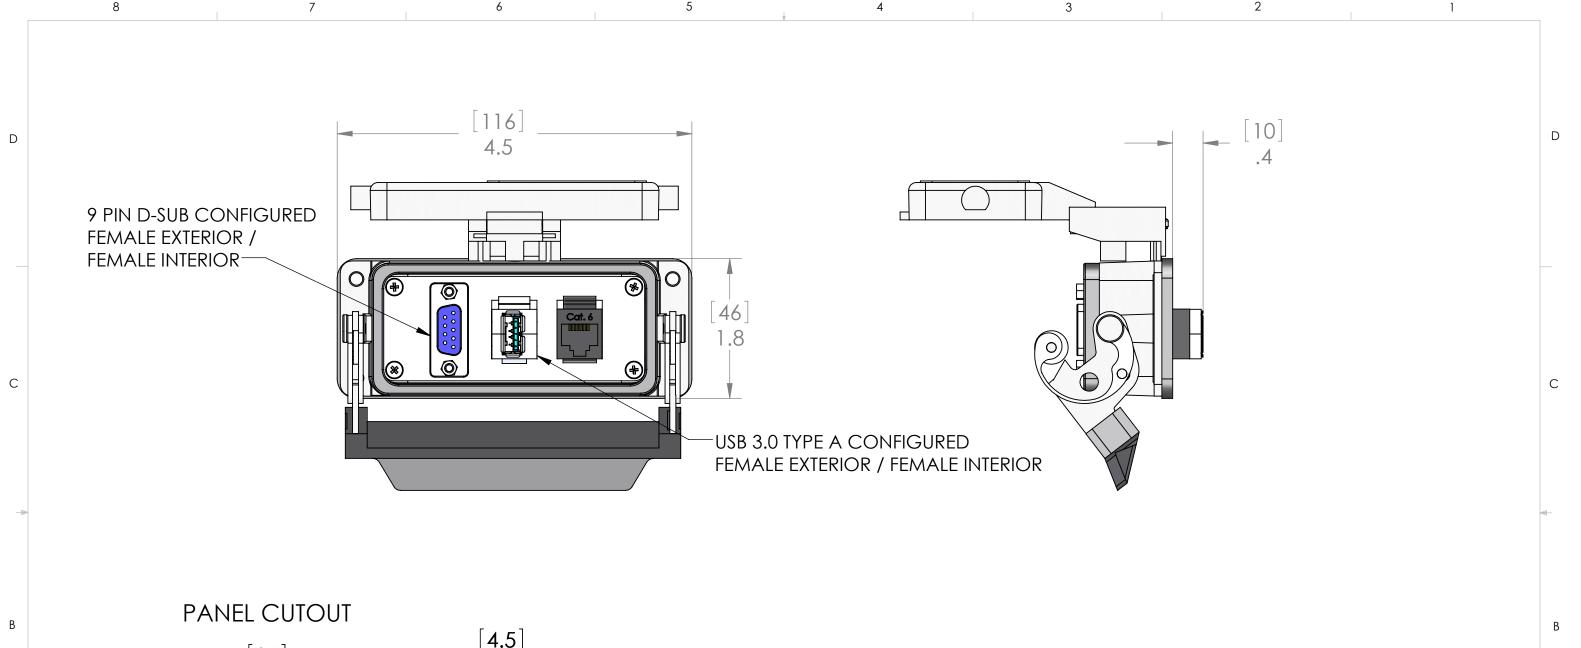

INTERIOR

CAT 6 JACK

**EXTERIOR** 

CAT 6 JACK

CONN. TYPE

RJ45

These devices shall be mounted on enclosures having adequate strength and thickness and with adequate spacing provided. Seal rating is based on mounting to a surface that is clean, flat and smooth.