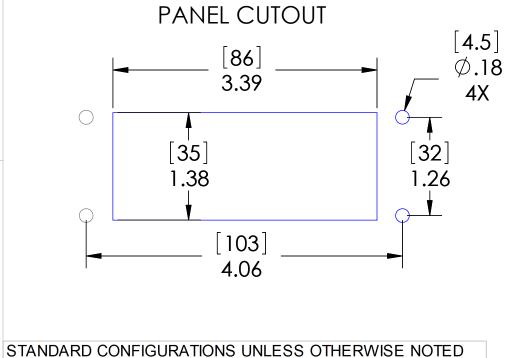

INTERIOR

CAT 6 JACK

**EXTERIOR** 

CAT 6 JACK

CONN. TYPE

RJ45

These devices shall be mounted on enclosures having adequate strength and thickness and with adequate spacing provided. Seal rating is based on mounting to a surface that is clean, flat and smooth.