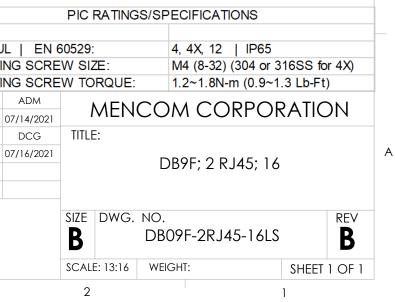

|                                                                                                                                 | HOUSING MATERIALS |                                      |                      |                       |      |               |
|---------------------------------------------------------------------------------------------------------------------------------|-------------------|--------------------------------------|----------------------|-----------------------|------|---------------|
|                                                                                                                                 | BODY:             | ALUMINUM                             |                      |                       |      |               |
|                                                                                                                                 | GASKET:           | THERMOPLASTIC ELASTOMER<br>POLYAMIDE |                      |                       |      |               |
|                                                                                                                                 | HANDLE:           |                                      |                      | NEMA/UL  <br>MOUNTING |      |               |
|                                                                                                                                 | LEVERS:           | STAINLESS STEEL                      |                      |                       |      |               |
| OPERATING TEMPERATURE: (-10°C / +60° C (+14° F / +140° F ))                                                                     |                   |                                      |                      |                       |      |               |
| MOUNTING KIT ORDERED                                                                                                            |                   |                                      |                      |                       | A    |               |
| SEPARATELY CONTAINS                                                                                                             |                   |                                      |                      |                       | 07/1 |               |
| M4x0.7 SS SCREW, NYLON WASHER,<br>SPLIT LOCKWASHER AND M4 NUT                                                                   |                   |                                      |                      |                       |      |               |
|                                                                                                                                 |                   |                                      |                      |                       |      | P/N: D-PIC-MT |
|                                                                                                                                 |                   |                                      |                      |                       |      |               |
| PROPRIETARY AND CONFIDENTIAL<br>THE INFORMATION CONTAINED IN THIS<br>DRAWING IS THE SOLE PROPERTY OF<br>MENCOM CORPORATION. ANY |                   |                                      | MATERIAL             | COMMENTS:             |      |               |
| REPRODUCTION IN PART OR AS A WHOLE<br>WITHOUT THE WRITTEN PERMISSION OF<br>MENCOM CORPORATION IS                                |                   |                                      | FINISH               |                       |      |               |
| PROHIBITED.                                                                                                                     |                   |                                      | DO NOT SCALE DRAWING |                       |      |               |
| 5                                                                                                                               | 4                 |                                      | 3                    |                       |      |               |