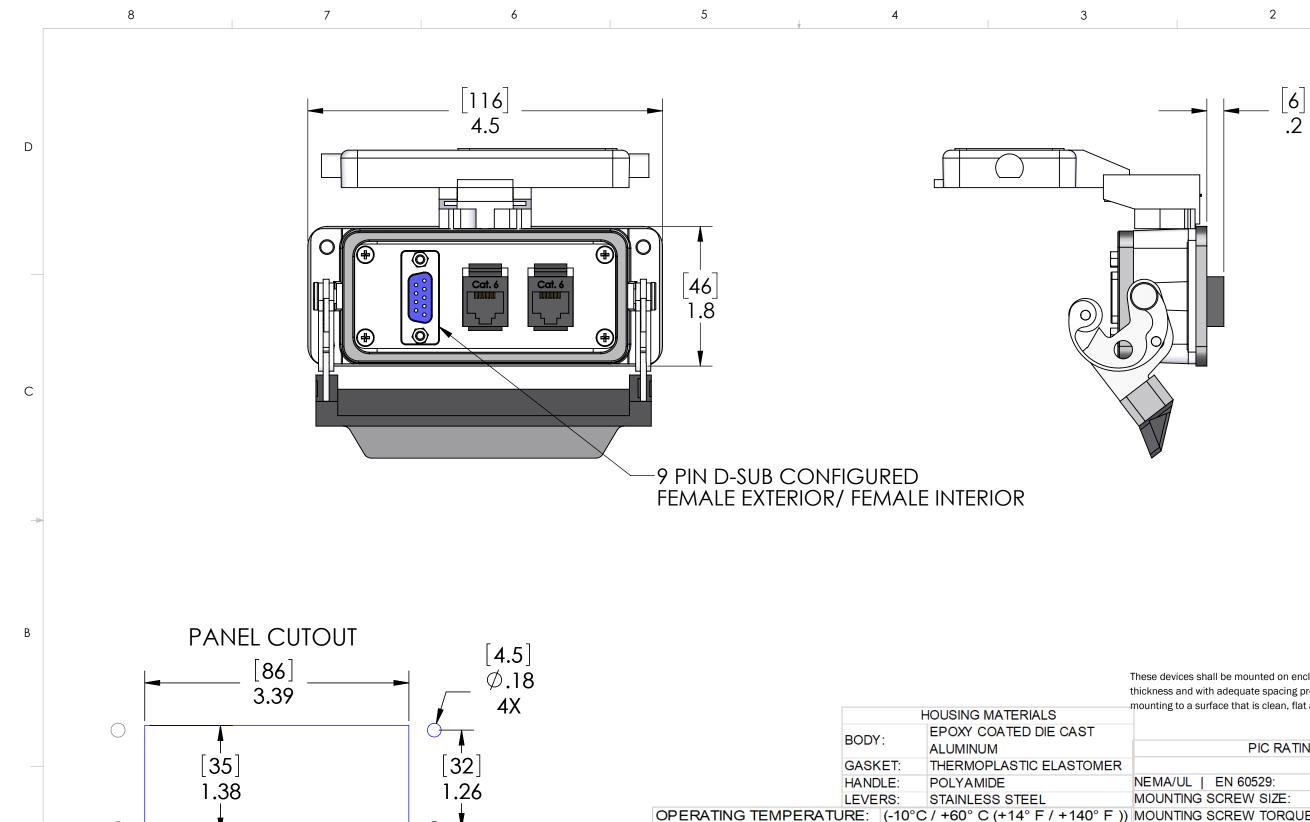

| A |                                                | 38<br>[103]<br>4.06 |            |  |  |  |  |
|---|------------------------------------------------|---------------------|------------|--|--|--|--|
|   |                                                |                     |            |  |  |  |  |
|   | STANDARD CONFIGURATIONS UNLESS OTHERWISE NOTED |                     |            |  |  |  |  |
|   | CONN. TYPE                                     | EXTERIOR            | INTERIOR   |  |  |  |  |
|   | RJ                                             | CAT 6 JACK          | CAT 6 JACK |  |  |  |  |
|   | 8                                              | 7                   | 6          |  |  |  |  |

1

В

D

С

These devices shall be mounted on enclosures having adequate strength and with adequate spacing provided. Seal rating is based on surface that is clean, flat and smooth.