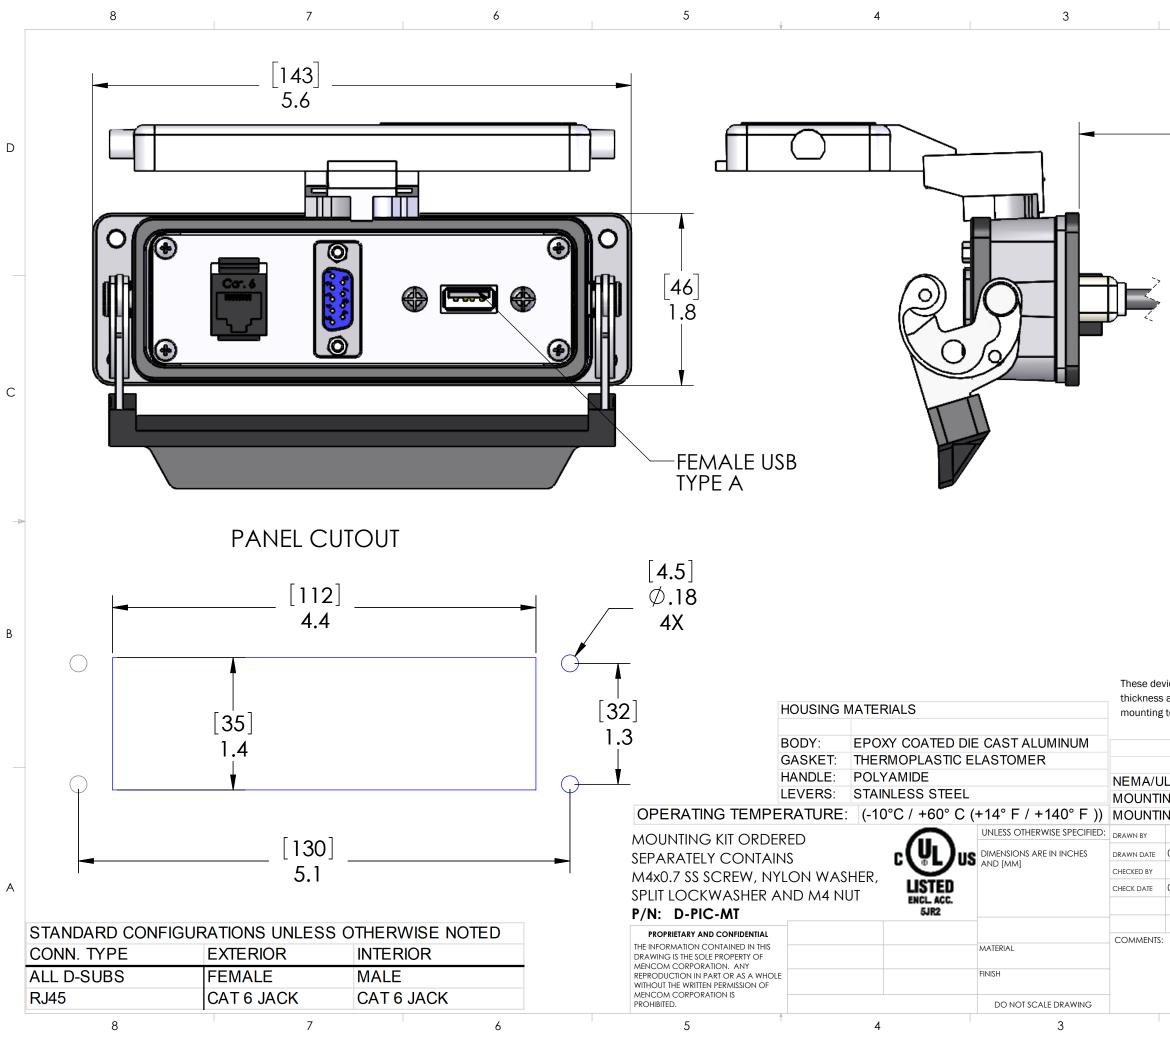

These devices shall be mounted on enclosures having adequate strength and thickness and with adequate spacing provided. Seal rating is based on mounting to a surface that is clean, flat and smooth.

## PIC RATINGS/SPECIFICATIONS

| JL   EN 60529:    |            | 0529:              | 4, 4X, 12   IP65                |  |  |  |
|-------------------|------------|--------------------|---------------------------------|--|--|--|
| ING SCREW SIZE:   |            |                    | M4 (8-32) (304 or 316SS for 4X) |  |  |  |
| ING SCREW TORQUE: |            | W TORQUE:          | 1.2~1.8N-m (0.9~1.3 Lb-Ft)      |  |  |  |
|                   | DCG        | MENCOM CORPORATION |                                 |  |  |  |
|                   | 07/05/2022 |                    |                                 |  |  |  |
|                   | ADD        |                    |                                 |  |  |  |