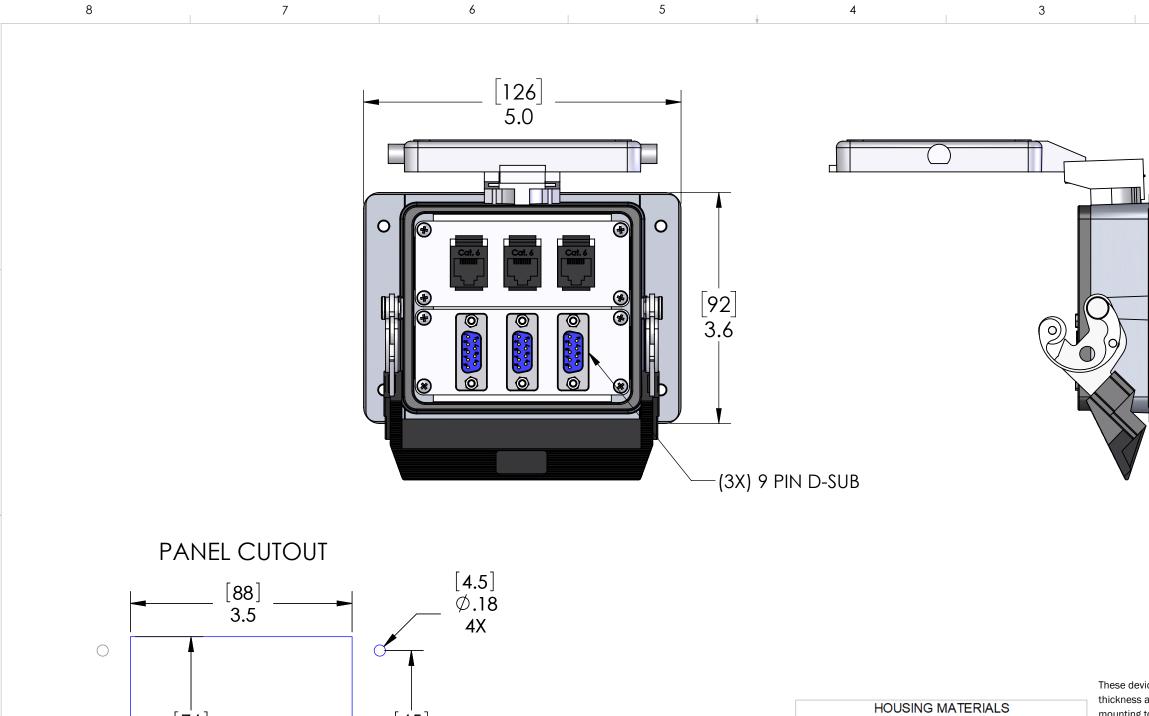

D

С

В

А

| 8                                              | 7           | 6           |  |  |
|------------------------------------------------|-------------|-------------|--|--|
| ALL D-SUBS                                     | FEMALE      | MALE        |  |  |
| RJ45                                           | CAT. 6 JACK | CAT. 6 JACK |  |  |
| CONN. TYPE                                     | EXTERIOR    | INTERIOR    |  |  |
| STANDARD CONFIGURATIONS UNLESS OTHERWISE NOTED |             |             |  |  |

## PIC RATINGS/SPECIFICATIONS | EN 60529: 4, 4X, 12 | IP65 SCREW SIZE: M4 (8-32) (304 or 316SS for 4X) 1.2~1.8N-m (0.9~1.3 Lb-Ft) SCREW TORQUE: POWER WIRE SIZE: 0.5 ~ 4.0 sq mm / 20-12AWG GO MENCOM CORPORATION 7/13/2021 TITLE: DCG 7/15/2021 А DB9 X 3; 3RJ45; 32 REV SIZE DWG. NO. B DB09-3-3RJ45-32 SCALE: 2:3 WEIGHT: Sheet 1 of 1 2 1