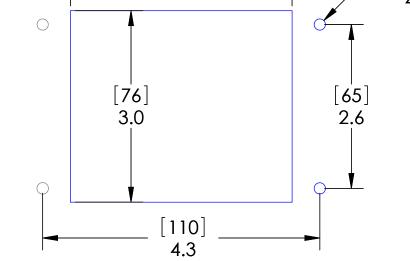

## PIC RATINGS/SPECIFICATIONS | EN 60529: 4, 4X, 12 | IP65 SCREW SIZE: M4 (8-32) (304 or 316SS for 4X) 1.2~1.8N-m (0.9~1.3 Lb-Ft) SCREW TORQUE: POWER WIRE SIZE: 0.5 ~ 4.0 sq mm / 20-12AWG GO MENCOM CORPORATION 7/13/2021 TITLE: DCG 7/15/2021 А DB9 X 3; 3RJ45; 32 REV SIZE DWG. NO. B DB09-3-3RJ45-32 SCALE: 2:3 WEIGHT: Sheet 1 of 1 2 1