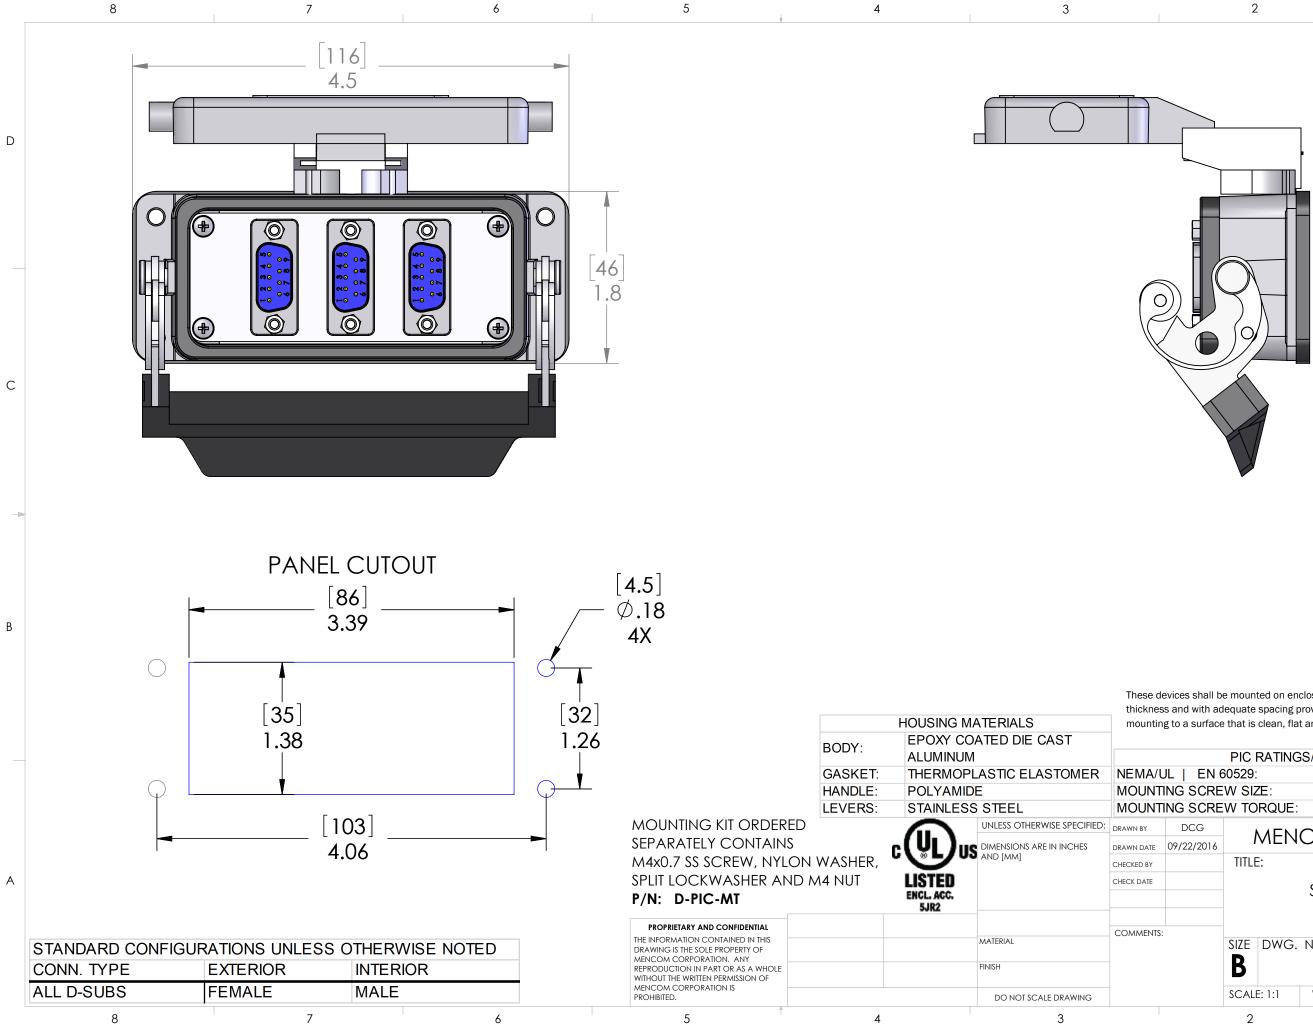

2

1

В

D

С

These devices shall be mounted on enclosures having adequate strength and thickness and with adequate spacing provided. Seal rating is based on mounting to a surface that is clean, flat and smooth.

|                  | PIC RATINO         | GS/SPECIFICATI | ONS                             |          |
|------------------|--------------------|----------------|---------------------------------|----------|
| UL   EN 60529:   |                    | 4, 4X, 12      | 4, 4X, 12   IP65                |          |
| TING SCREW SIZE: |                    | M4 (8-32)      | M4 (8-32) (304 or 316SS for 4X) |          |
| TING SCRE        | W TORQUE           | : 1.2~1.8N-r   | n (0.9~1.3 Lb-F                 | t)       |
| DCG              |                    |                |                                 |          |
| 09/22/2016       | MENCOM CORPORATION |                |                                 |          |
|                  | TITLE:             |                |                                 |          |
|                  |                    | SZ16; 3-9 PII  | n dsubs                         | A        |
| S:               | size dwg.          | NO             |                                 | REV      |
|                  | B                  | DB09-3-1       | 6LS                             | A        |
|                  | SCALE: 1:1         | WEIGHT:        | SHEE                            | [ 1 OF 1 |
|                  | 2                  |                | 1                               |          |