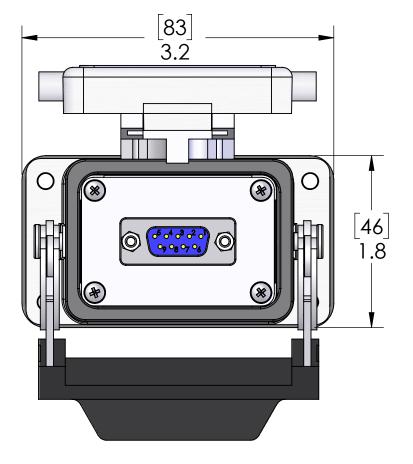

| STANDARD CONFIGURATIONS UNLESS OTHERWISE NOTED |          |          |  |  |  |  |  |
|------------------------------------------------|----------|----------|--|--|--|--|--|
| CONN. TYPE                                     | EXTERIOR | INTERIOR |  |  |  |  |  |
| ALL D-SUBS                                     | FEMALE   | MALE     |  |  |  |  |  |
| 8                                              | 7        | 6        |  |  |  |  |  |

|                                                                                                                                                                                                                    |      |                               |                                      |                                                         |                            |                                                | hat is clean, flat ar | nd smooth.    | seu on                          |             |   |
|--------------------------------------------------------------------------------------------------------------------------------------------------------------------------------------------------------------------|------|-------------------------------|--------------------------------------|---------------------------------------------------------|----------------------------|------------------------------------------------|-----------------------|---------------|---------------------------------|-------------|---|
|                                                                                                                                                                                                                    |      | HOUSING MATERIALS             |                                      |                                                         | PIC RATINGS/SPECIFICATIONS |                                                |                       |               |                                 |             |   |
|                                                                                                                                                                                                                    |      | BODY:                         | EPOXY COATED DIE CAST<br>ALUMINUM    |                                                         | NEMA/UL   EN 60529:        |                                                |                       | 4, 4X, 12     |                                 |             |   |
|                                                                                                                                                                                                                    |      | GASKET:<br>HANDLE:<br>LEVERS: |                                      | THERMOPLASTIC ELASTOMER<br>POLYAMIDE<br>STAINLESS STEEL |                            | MOUNTING SCREW SIZE:<br>MOUNTING SCREW TORQUE: |                       |               | M4 (8-32) (304 or 316SS for 4X) |             | _ |
|                                                                                                                                                                                                                    |      |                               |                                      |                                                         |                            |                                                |                       |               | 1.2~1.8N-m (0.9~1.3 Lb-Ft)      |             |   |
| MOUNTING KIT ORDERED                                                                                                                                                                                               |      |                               |                                      | UNLESS OTHERWISE SPECIFIED:                             | DRAWN BY                   | DCG                                            |                       |               |                                 |             |   |
| SEPARATELY CONTAIN                                                                                                                                                                                                 | C( U | )ոշ                           | US DIMENSIONS ARE IN INCHES AND [MM] | DRAWN DATE                                              | 06/25/2018                 |                                                |                       | OM CORPORATIO |                                 | IN          |   |
| M4x0.7 SS SCREW, NYL                                                                                                                                                                                               | •    |                               | <b>S</b>                             | AND [MM]                                                | CHECKED BY                 | JJH                                            | TITLE:                |               |                                 |             |   |
| SPLIT LOCKWASHER AN                                                                                                                                                                                                |      | LIS                           | TED                                  |                                                         | CHECK DATE                 | 06/25/2018                                     |                       |               |                                 |             | A |
| P/N: D-PIC-MT                                                                                                                                                                                                      |      |                               | JR2                                  |                                                         |                            |                                                | _                     | 9 PIN D-S     | UB; U6                          |             |   |
| PROPRIETARY AND CONFIDENTIAL                                                                                                                                                                                       |      |                               |                                      |                                                         | COMMENTS                   | :                                              | -                     |               |                                 |             |   |
| THE INFORMATION CONTAINED IN THIS<br>DRAWING IS THE SOLE PROPERTY OF<br>MENCOM CORPORATION. ANY<br>REPRODUCTION IN PART OR AS A WHOLE<br>WITHOUT THE WRITTEN PERMISSION OF<br>MENCOM CORPORATION IS<br>PROHIBITED. |      |                               |                                      | MATERIAL                                                |                            |                                                | SIZE DWG.             | NO.           |                                 | REV         |   |
|                                                                                                                                                                                                                    |      |                               |                                      | FINISH                                                  |                            |                                                | B                     | DB09-00       | DB09-06LS                       |             |   |
|                                                                                                                                                                                                                    |      | 1                             |                                      | DO NOT SCALE DRAWING                                    |                            |                                                | SCALE: 1:1            | WEIGHT:       | SH                              | HEET 1 OF 1 |   |
| 5                                                                                                                                                                                                                  |      | 4                             |                                      | 3                                                       |                            |                                                | 2                     |               | 1                               |             |   |