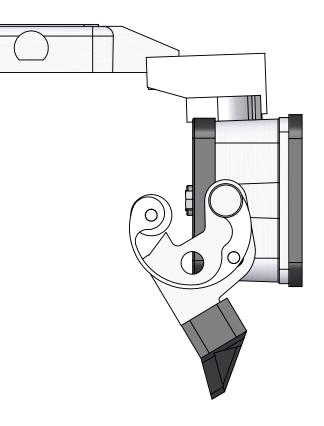

|                                                                                                                                                                                                                    |      |                               |                                      |                                                         |                            |                                                | hat is clean, flat ar | nd smooth.    | seu on                          |             |   |
|--------------------------------------------------------------------------------------------------------------------------------------------------------------------------------------------------------------------|------|-------------------------------|--------------------------------------|---------------------------------------------------------|----------------------------|------------------------------------------------|-----------------------|---------------|---------------------------------|-------------|---|
|                                                                                                                                                                                                                    |      | HOUSING MATERIALS             |                                      |                                                         | PIC RATINGS/SPECIFICATIONS |                                                |                       |               |                                 |             |   |
|                                                                                                                                                                                                                    |      | BODY:                         | EPOXY COATED DIE CAST<br>ALUMINUM    |                                                         | NEMA/UL   EN 60529:        |                                                |                       | 4, 4X, 12     |                                 |             |   |
|                                                                                                                                                                                                                    |      | GASKET:<br>HANDLE:<br>LEVERS: |                                      | THERMOPLASTIC ELASTOMER<br>POLYAMIDE<br>STAINLESS STEEL |                            | MOUNTING SCREW SIZE:<br>MOUNTING SCREW TORQUE: |                       |               | M4 (8-32) (304 or 316SS for 4X) |             | _ |
|                                                                                                                                                                                                                    |      |                               |                                      |                                                         |                            |                                                |                       |               | 1.2~1.8N-m (0.9~1.3 Lb-Ft)      |             |   |
| MOUNTING KIT ORDERED                                                                                                                                                                                               |      |                               |                                      | UNLESS OTHERWISE SPECIFIED:                             | DRAWN BY                   | DCG                                            |                       |               |                                 |             |   |
| SEPARATELY CONTAIN                                                                                                                                                                                                 | C( U | )ոշ                           | US DIMENSIONS ARE IN INCHES AND [MM] | DRAWN DATE                                              | 06/25/2018                 |                                                |                       | OM CORPORATIO |                                 | IN          |   |
| M4x0.7 SS SCREW, NYL                                                                                                                                                                                               | •    |                               | <b>S</b>                             | AND [MM]                                                | CHECKED BY                 | JJH                                            | TITLE:                |               |                                 |             |   |
| SPLIT LOCKWASHER AN                                                                                                                                                                                                |      | LIS                           | TED                                  |                                                         | CHECK DATE                 | 06/25/2018                                     |                       |               |                                 |             | A |
| P/N: D-PIC-MT                                                                                                                                                                                                      |      |                               | JR2                                  |                                                         |                            |                                                | _                     | 9 PIN D-S     | UB; U6                          |             |   |
| PROPRIETARY AND CONFIDENTIAL                                                                                                                                                                                       |      |                               |                                      |                                                         | COMMENTS                   | :                                              | -                     |               |                                 |             |   |
| THE INFORMATION CONTAINED IN THIS<br>DRAWING IS THE SOLE PROPERTY OF<br>MENCOM CORPORATION. ANY<br>REPRODUCTION IN PART OR AS A WHOLE<br>WITHOUT THE WRITTEN PERMISSION OF<br>MENCOM CORPORATION IS<br>PROHIBITED. |      |                               |                                      | MATERIAL                                                |                            |                                                | SIZE DWG.             | NO.           |                                 | REV         |   |
|                                                                                                                                                                                                                    |      |                               |                                      | FINISH                                                  |                            |                                                | B                     | DB09-00       | DB09-06LS                       |             |   |
|                                                                                                                                                                                                                    |      | 1                             |                                      | DO NOT SCALE DRAWING                                    |                            |                                                | SCALE: 1:1            | WEIGHT:       | SH                              | HEET 1 OF 1 |   |
| 5                                                                                                                                                                                                                  |      | 4                             |                                      | 3                                                       |                            |                                                | 2                     |               | 1                               |             |   |