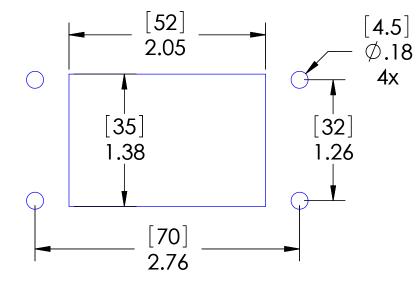

|                                                                                                                                                                                                                    |      |                               |                                      |                                                         |                            |                                                | hat is clean, flat ar | nd smooth.    | seu on                          |             |   |
|--------------------------------------------------------------------------------------------------------------------------------------------------------------------------------------------------------------------|------|-------------------------------|--------------------------------------|---------------------------------------------------------|----------------------------|------------------------------------------------|-----------------------|---------------|---------------------------------|-------------|---|
|                                                                                                                                                                                                                    |      | HOUSING MATERIALS             |                                      |                                                         | PIC RATINGS/SPECIFICATIONS |                                                |                       |               |                                 |             |   |
|                                                                                                                                                                                                                    |      | BODY:                         | EPOXY COATED DIE CAST<br>ALUMINUM    |                                                         | NEMA/UL   EN 60529:        |                                                |                       | 4, 4X, 12     |                                 |             |   |
|                                                                                                                                                                                                                    |      | GASKET:<br>HANDLE:<br>LEVERS: |                                      | THERMOPLASTIC ELASTOMER<br>POLYAMIDE<br>STAINLESS STEEL |                            | MOUNTING SCREW SIZE:<br>MOUNTING SCREW TORQUE: |                       |               | M4 (8-32) (304 or 316SS for 4X) |             | _ |
|                                                                                                                                                                                                                    |      |                               |                                      |                                                         |                            |                                                |                       |               | 1.2~1.8N-m (0.9~1.3 Lb-Ft)      |             |   |
| MOUNTING KIT ORDERED                                                                                                                                                                                               |      |                               |                                      | UNLESS OTHERWISE SPECIFIED:                             | DRAWN BY                   | DCG                                            |                       |               |                                 |             |   |
| SEPARATELY CONTAIN                                                                                                                                                                                                 | C( U | )ոշ                           | US DIMENSIONS ARE IN INCHES AND [MM] | DRAWN DATE                                              | 06/25/2018                 |                                                |                       | OM CORPORATIO |                                 | IN          |   |
| M4x0.7 SS SCREW, NYL                                                                                                                                                                                               | •    |                               | <b>S</b>                             | AND [MM]                                                | CHECKED BY                 | JJH                                            | TITLE:                |               |                                 |             |   |
| SPLIT LOCKWASHER AN                                                                                                                                                                                                |      | LIS                           | TED                                  |                                                         | CHECK DATE                 | 06/25/2018                                     |                       |               |                                 |             | A |
| P/N: D-PIC-MT                                                                                                                                                                                                      |      |                               | JR2                                  |                                                         |                            |                                                | _                     | 9 PIN D-S     | UB; U6                          |             |   |
| PROPRIETARY AND CONFIDENTIAL                                                                                                                                                                                       |      |                               |                                      |                                                         | COMMENTS                   | :                                              | -                     |               |                                 |             |   |
| THE INFORMATION CONTAINED IN THIS<br>DRAWING IS THE SOLE PROPERTY OF<br>MENCOM CORPORATION. ANY<br>REPRODUCTION IN PART OR AS A WHOLE<br>WITHOUT THE WRITTEN PERMISSION OF<br>MENCOM CORPORATION IS<br>PROHIBITED. |      |                               |                                      | MATERIAL                                                |                            |                                                | SIZE DWG.             | NO.           |                                 | REV         |   |
|                                                                                                                                                                                                                    |      |                               |                                      | FINISH                                                  |                            |                                                | B                     | DB09-00       | DB09-06LS                       |             |   |
|                                                                                                                                                                                                                    |      | 1                             |                                      | DO NOT SCALE DRAWING                                    |                            |                                                | SCALE: 1:1            | WEIGHT:       | SH                              | HEET 1 OF 1 |   |
| 5                                                                                                                                                                                                                  |      | 4                             |                                      | 3                                                       |                            |                                                | 2                     |               | 1                               |             |   |