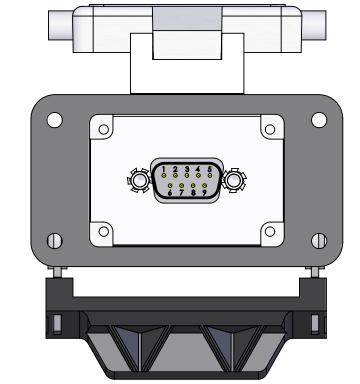

| STANDARD CONFIGURATIONS UNLESS OTHERWISE NOTED |          |          |  |  |  |  |  |
|------------------------------------------------|----------|----------|--|--|--|--|--|
| CONN. TYPE                                     | EXTERIOR | INTERIOR |  |  |  |  |  |
| ALL D-SUBS                                     | FEMALE   | MALE     |  |  |  |  |  |
| 8                                              | 7        | 6        |  |  |  |  |  |

|                                                                                                                                                                                                                    |      |                               |                                      |                                                         |                            |                                                | hat is clean, flat ar | nd smooth.    | seu on                          |             |   |
|--------------------------------------------------------------------------------------------------------------------------------------------------------------------------------------------------------------------|------|-------------------------------|--------------------------------------|---------------------------------------------------------|----------------------------|------------------------------------------------|-----------------------|---------------|---------------------------------|-------------|---|
|                                                                                                                                                                                                                    |      | HOUSING MATERIALS             |                                      |                                                         | PIC RATINGS/SPECIFICATIONS |                                                |                       |               |                                 |             |   |
|                                                                                                                                                                                                                    |      | BODY:                         | EPOXY COATED DIE CAST<br>ALUMINUM    |                                                         | NEMA/UL   EN 60529:        |                                                |                       | 4, 4X, 12     |                                 |             |   |
|                                                                                                                                                                                                                    |      | GASKET:<br>HANDLE:<br>LEVERS: |                                      | THERMOPLASTIC ELASTOMER<br>POLYAMIDE<br>STAINLESS STEEL |                            | MOUNTING SCREW SIZE:<br>MOUNTING SCREW TORQUE: |                       |               | M4 (8-32) (304 or 316SS for 4X) |             | _ |
|                                                                                                                                                                                                                    |      |                               |                                      |                                                         |                            |                                                |                       |               | 1.2~1.8N-m (0.9~1.3 Lb-Ft)      |             |   |
| MOUNTING KIT ORDERED                                                                                                                                                                                               |      |                               |                                      | UNLESS OTHERWISE SPECIFIED:                             | DRAWN BY                   | DCG                                            |                       |               |                                 |             |   |
| SEPARATELY CONTAIN                                                                                                                                                                                                 | C( U | )ոշ                           | US DIMENSIONS ARE IN INCHES AND [MM] | DRAWN DATE                                              | 06/25/2018                 |                                                |                       | OM CORPORATIO |                                 | IN          |   |
| M4x0.7 SS SCREW, NYL                                                                                                                                                                                               | •    |                               | <b>S</b>                             | AND [MM]                                                | CHECKED BY                 | JJH                                            | TITLE:                |               |                                 |             |   |
| SPLIT LOCKWASHER AN                                                                                                                                                                                                |      | LIS                           | TED                                  |                                                         | CHECK DATE                 | 06/25/2018                                     |                       |               |                                 |             | A |
| P/N: D-PIC-MT                                                                                                                                                                                                      |      |                               | JR2                                  |                                                         |                            |                                                | _                     | 9 PIN D-S     | UB; U6                          |             |   |
| PROPRIETARY AND CONFIDENTIAL                                                                                                                                                                                       |      |                               |                                      |                                                         | COMMENTS                   | :                                              | -                     |               |                                 |             |   |
| THE INFORMATION CONTAINED IN THIS<br>DRAWING IS THE SOLE PROPERTY OF<br>MENCOM CORPORATION. ANY<br>REPRODUCTION IN PART OR AS A WHOLE<br>WITHOUT THE WRITTEN PERMISSION OF<br>MENCOM CORPORATION IS<br>PROHIBITED. |      |                               |                                      | MATERIAL                                                |                            |                                                | SIZE DWG.             | NO.           |                                 | REV         |   |
|                                                                                                                                                                                                                    |      |                               |                                      | FINISH                                                  |                            |                                                | B                     | DB09-00       | DB09-06LS                       |             |   |
|                                                                                                                                                                                                                    |      | 1                             |                                      | DO NOT SCALE DRAWING                                    |                            |                                                | SCALE: 1:1            | WEIGHT:       | SH                              | HEET 1 OF 1 |   |
| 5                                                                                                                                                                                                                  |      | 4                             |                                      | 3                                                       |                            |                                                | 2                     |               | 1                               |             |   |