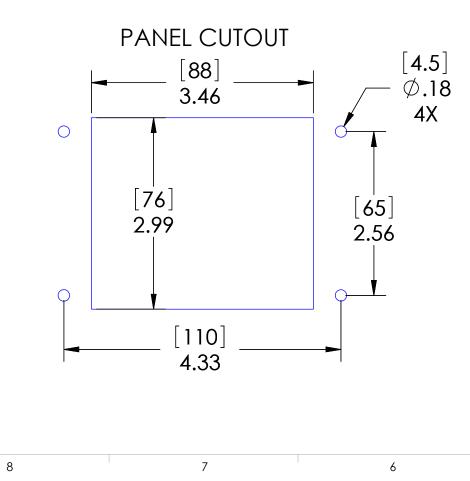

В

С

D

|                     |        |                                |                                 |                            | <b>.</b> |       |        |   |  |  |
|---------------------|--------|--------------------------------|---------------------------------|----------------------------|----------|-------|--------|---|--|--|
|                     | PIC R  | ATING                          | S/SP                            | ECIFICAT                   | ONS      |       |        |   |  |  |
|                     |        |                                |                                 |                            |          |       |        |   |  |  |
|                     |        |                                | 250V                            |                            |          |       |        |   |  |  |
|                     |        |                                | 3A                              |                            |          |       |        |   |  |  |
| L   EN 60529:       |        |                                | 4, 4X, 12   IP65                |                            |          |       |        |   |  |  |
| NG SCREW SIZE:      |        |                                | M4 (8-32) (304 or 316SS for 4X) |                            |          |       |        |   |  |  |
| NG SCREW TORQUE:    |        |                                | 1.2~1.8N-m (0.9~1.3 Lb-Ft)      |                            |          |       |        |   |  |  |
| NG POWER WIRE SIZE: |        |                                |                                 | 0.5 ~ 4.0 sq mm / 20-12AWG |          |       |        |   |  |  |
|                     |        |                                |                                 | 10 ~ 11 mm                 |          |       |        |   |  |  |
| DCG                 |        |                                |                                 |                            |          |       |        |   |  |  |
|                     | Ν      | MENCOM CORPORATION             |                                 |                            |          |       |        |   |  |  |
| 10/19/202           |        |                                |                                 |                            |          |       |        |   |  |  |
| JJH                 | TITLE: |                                |                                 |                            |          |       |        |   |  |  |
| 10/19/202           | 23     | . – –                          |                                 |                            |          |       |        | A |  |  |
|                     |        | ARG 10A RCPT;RJ45;USB AA;3A;32 |                                 |                            |          |       |        |   |  |  |
|                     |        |                                |                                 |                            |          |       |        |   |  |  |
|                     | 0.75   |                                |                                 |                            |          |       |        |   |  |  |
|                     |        | SIZE DWG. NO. REV              |                                 |                            |          |       |        |   |  |  |
|                     | B      | B DAR-RJ45-USB-AFAF-R-32       |                                 |                            |          |       |        |   |  |  |
|                     | SCALE  | : 2:3                          | WEI                             | GHT:                       |          | SHEET | 1 OF 1 |   |  |  |
|                     |        |                                |                                 |                            |          |       |        | 1 |  |  |