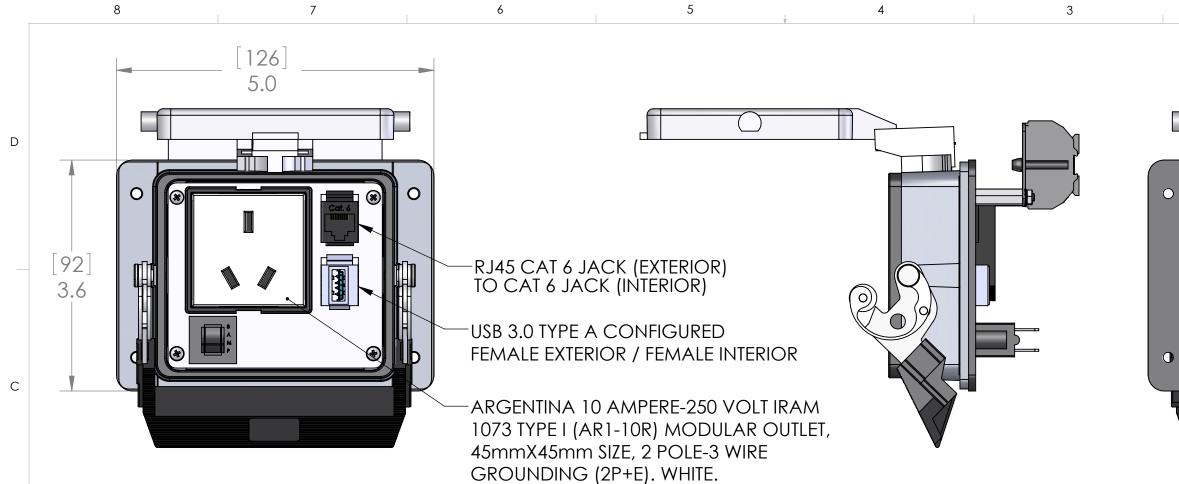

250 VAC MAX. <> <> <> 수 Ô Ο  $\circ$ 0  $\overline{}$ 0 Ð

1

2

These devices shall be mounted on enclosures having adequate strength and thickness and with adequate spacing provided. Seal rating is based on mounting to a surface that is clean, flat and smooth.

В

С

D

|                     |        |                                |                                 |                            | <b>.</b> |       |        |   |  |  |
|---------------------|--------|--------------------------------|---------------------------------|----------------------------|----------|-------|--------|---|--|--|
|                     | PIC R  | ATING                          | S/SP                            | ECIFICAT                   | ONS      |       |        |   |  |  |
|                     |        |                                |                                 |                            |          |       |        |   |  |  |
|                     |        |                                | 250V                            |                            |          |       |        |   |  |  |
|                     |        |                                | 3A                              |                            |          |       |        |   |  |  |
| L   EN 60529:       |        |                                | 4, 4X, 12   IP65                |                            |          |       |        |   |  |  |
| NG SCREW SIZE:      |        |                                | M4 (8-32) (304 or 316SS for 4X) |                            |          |       |        |   |  |  |
| NG SCREW TORQUE:    |        |                                | 1.2~1.8N-m (0.9~1.3 Lb-Ft)      |                            |          |       |        |   |  |  |
| NG POWER WIRE SIZE: |        |                                |                                 | 0.5 ~ 4.0 sq mm / 20-12AWG |          |       |        |   |  |  |
|                     |        |                                |                                 | 10 ~ 11 mm                 |          |       |        |   |  |  |
| DCG                 |        |                                |                                 |                            |          |       |        |   |  |  |
|                     | Ν      | MENCOM CORPORATION             |                                 |                            |          |       |        |   |  |  |
| 10/19/202           |        |                                |                                 |                            |          |       |        |   |  |  |
| JJH                 | TITLE: |                                |                                 |                            |          |       |        |   |  |  |
| 10/19/202           | 23     | . – –                          |                                 |                            |          |       |        | A |  |  |
|                     |        | ARG 10A RCPT;RJ45;USB AA;3A;32 |                                 |                            |          |       |        |   |  |  |
|                     |        |                                |                                 |                            |          |       |        |   |  |  |
|                     | 0.75   |                                |                                 |                            |          |       |        |   |  |  |
|                     |        | SIZE DWG. NO. REV              |                                 |                            |          |       |        |   |  |  |
|                     | B      | B DAR-RJ45-USB-AFAF-R-32       |                                 |                            |          |       |        |   |  |  |
|                     | SCALE  | : 2:3                          | WEI                             | GHT:                       |          | SHEET | 1 OF 1 |   |  |  |
|                     |        |                                |                                 |                            |          |       |        | 1 |  |  |