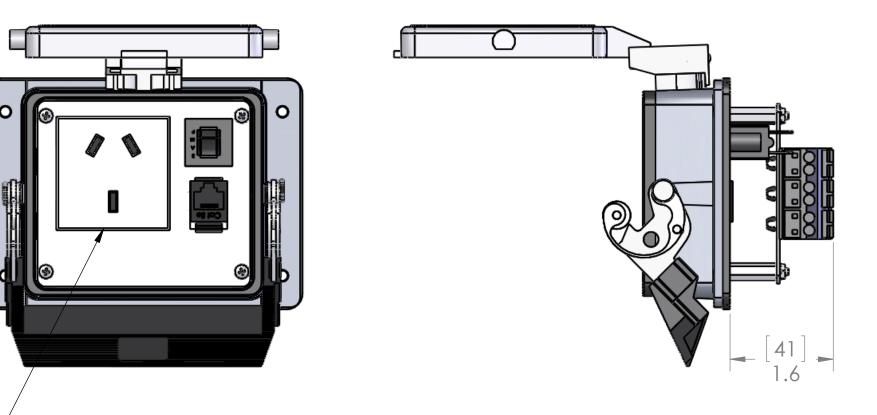

**REVISIONS** DESCRIPTION DATE APPROVED REV. INITIAL RELEASE 12/21/2009 BEM Α

ARGENTINE RECEPTACLE 2 POLE 3 WIRE GOUNDING 10A 250V, LIMITED TO 3A BY RESET

HOUSING MATERIALS BODY: EPOXY COATED DIE CAST ALUMINUM GASKET: THERMOPLASTIC ELASTOMER HANDLE: POLYAMIDE LEVERS: STAINLESS STEEL

STANDARD CONFIGURATIONS UNLESS OTHERWISE NOTED CONN. TYPE **EXTERIOR INTERIOR** RJ45 CAT 5 JACK CAT 5 JACK

HEET 1 OF 1