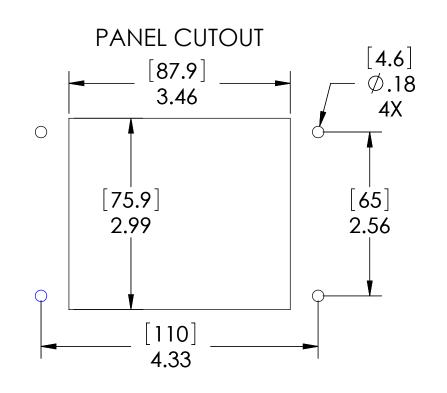

| PIC RATINGS                                                                                                                                                                                                                   |         | UNLESS OTHERWISE SPECIFIED: |              | NAME |                    | <b>4</b> ⊏ N |                          |      |          |
|-------------------------------------------------------------------------------------------------------------------------------------------------------------------------------------------------------------------------------|---------|-----------------------------|--------------|------|--------------------|--------------|--------------------------|------|----------|
|                                                                                                                                                                                                                               |         | DIMENSIONS ARE IN INCHES    | DRAWN        | CAM  | MENCOM CORPORATION |              |                          |      |          |
| VOLTS:                                                                                                                                                                                                                        | 250V    | AND [MM]                    | CHECKED      |      | TITLE:             |              |                          |      |          |
| AMPS:                                                                                                                                                                                                                         | 3A      |                             | ENG APPR.    |      |                    |              |                          |      |          |
| NEMA/UL:                                                                                                                                                                                                                      | 4,4X,12 |                             | MFG APPR.    |      | -                  |              |                          |      |          |
| PROPRIETARY AND CONFIDENTIAL THE INFORMATION CONTAINED IN THIS DRAWING IS THE SOLE PROPERTY OF MENCOM CORPORATION. ANY REPRODUCTION IN PART OR AS A WHOLE WITHOUT THE WRITTEN PERMISSION OF MENCOM CORPORATION IS PROHIBITED. |         | MATERIAL                    | Q.A.         |      |                    |              |                          |      |          |
|                                                                                                                                                                                                                               |         |                             | COMMENTS:    |      | SIZE<br><b>B</b>   | DW           | /g. no.<br>DAR-RJ45-R-32 |      | REV<br>A |
|                                                                                                                                                                                                                               |         | DO NOT SCALE DRAWING        | CALE DRAWING |      | SCALE:             | 2:3          | WEIGHT:                  | SHEE | Г 1 OF   |