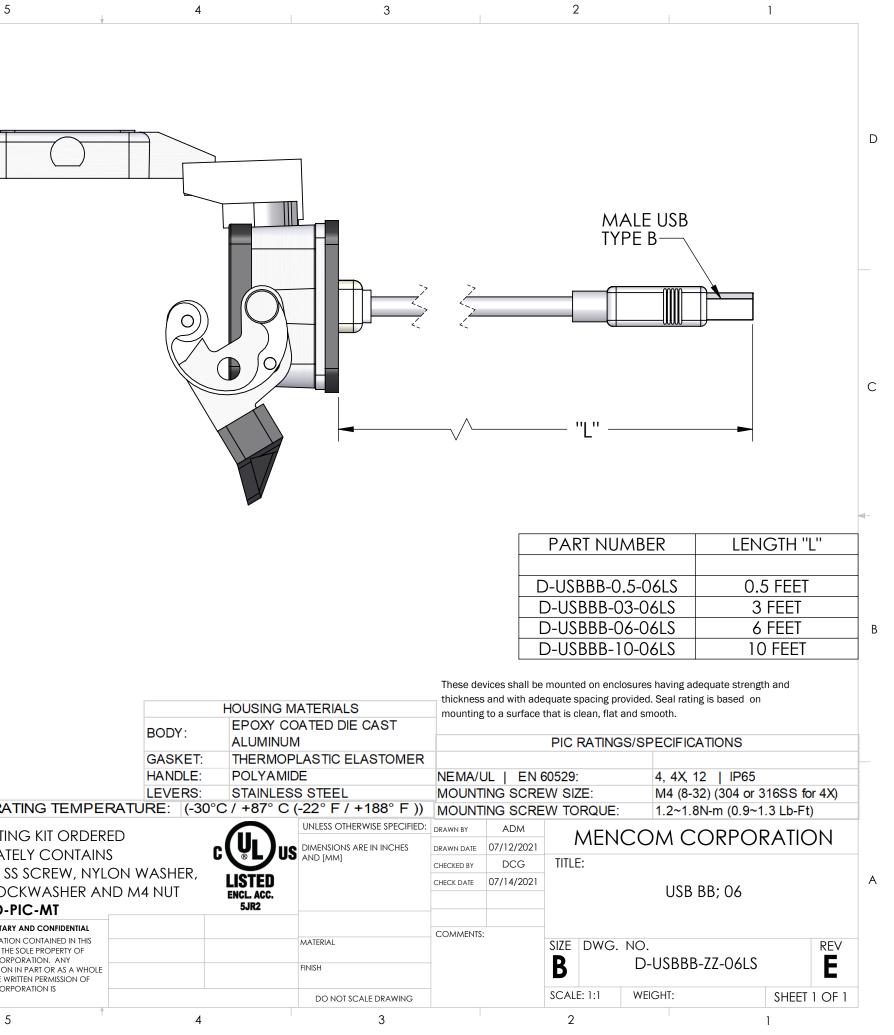

6

7

PANEL CUTOUT

7

6

|                                                                                                                 |                   |                         |                             |               | These devices<br>thickness and |  |
|-----------------------------------------------------------------------------------------------------------------|-------------------|-------------------------|-----------------------------|---------------|--------------------------------|--|
|                                                                                                                 | HOUSING MATERIALS |                         |                             | mounting to a |                                |  |
|                                                                                                                 | BODY:             | EPOXY COATED DIE CAST   |                             |               | 0                              |  |
|                                                                                                                 |                   | ALUMINUM                |                             |               |                                |  |
|                                                                                                                 | GASKET:           | THERMOPLASTIC ELASTOMER |                             |               |                                |  |
|                                                                                                                 | HANDLE:           | POLYAMIDE               |                             | NEMA/UL       |                                |  |
|                                                                                                                 | LEVERS:           | STAINLESS STEEL         |                             | MOUNTING      |                                |  |
| OPERATING TEMPERAT                                                                                              | URE: (-30°C       | C (+87° C               | (-22° F / +188° F ))        | MOUNT         | ΓING                           |  |
| MOUNTING KIT ORDERED                                                                                            |                   |                         | UNLESS OTHERWISE SPECIFIED: | DRAWN BY      |                                |  |
| SEPARATELY CONTAINS<br>M4x0.7 SS SCREW, NYLON WASHER,                                                           |                   |                         |                             | DRAWN DATE    | 07/                            |  |
|                                                                                                                 |                   |                         |                             | CHECKED BY    |                                |  |
|                                                                                                                 |                   |                         |                             | CHECK DATE    | 07/                            |  |
| SPLIT LOCKWASHER AND N                                                                                          | 14 NUI            | ENCL. ACC.<br>5JR2      |                             |               |                                |  |
| P/N: D-PIC-MT                                                                                                   |                   | JJKZ                    |                             |               |                                |  |
|                                                                                                                 |                   |                         |                             | COMMENTS      | S:                             |  |
| THE INFORMATION CONTAINED IN THIS<br>DRAWING IS THE SOLE PROPERTY OF<br>MENCOM CORPORATION, ANY                 |                   |                         | MATERIAL                    |               |                                |  |
| REPRODUCTION IN PART OR AS A WHOLE<br>WITHOUT THE WRITTEN PERMISSION OF<br>MENCOM CORPORATION IS<br>PROHIBITED. |                   |                         | FINISH                      |               |                                |  |
|                                                                                                                 |                   |                         | DO NOT SCALE DRAWING        |               |                                |  |
| 5                                                                                                               | 4                 |                         | 3                           |               |                                |  |