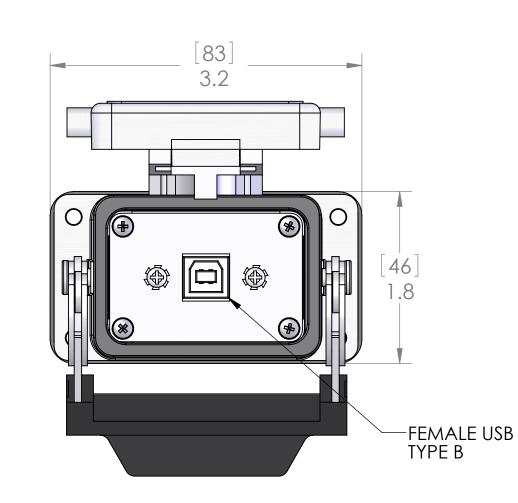

6

7



PANEL CUTOUT



7

6

|                                                                                                                 |                   |                         |                             |               | These devices<br>thickness and |  |
|-----------------------------------------------------------------------------------------------------------------|-------------------|-------------------------|-----------------------------|---------------|--------------------------------|--|
|                                                                                                                 | HOUSING MATERIALS |                         |                             | mounting to a |                                |  |
|