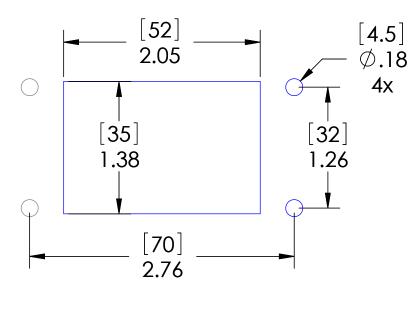

6

7

PANEL CUTOUT

7

6

|                                                                                                                 |                   |                         |                             |               | These devices<br>thickness and |  |
|-----------------------------------------------------------------------------------------------------------------|-------------------|-------------------------|-----------------------------|---------------|--------------------------------|--|
|                                                                                                                 | HOUSING MATERIALS |                         |                             | mounting to a |                                |  |
|                                                                                                                 | BODY:             | EPOXY COATED DIE CAST   |                             |               | 0                              |  |
|                                                                                                                 |                   | ALUMINUM                |                             |               |                                |  |
|                                                                                                                 | GASKET:           | THERMOPLASTIC ELASTOMER |                             |               |                                |  |
|                                                                                                                 | HANDLE:           | POLYAMIDE               |                             | NEMA/UL       |                                |  |
|                                                                                                                 | LEVERS:           | STAINLESS STEEL         |                             | MOUNTING      |                                |  |
| OPERATING TEMPERAT                                                                                              | URE: (-30°C       | C (+87° C               | (-22° F / +188° F ))        | MOUNT         | ΓING                           |  |
| MOUNTING KIT ORDERED                                                                                            |                   |                         | UNLESS OTHERWISE SPECIFIED: | DRAWN BY      |                                |  |
| SEPARATELY CONTAINS<br>M4x0.7 SS SCREW, NYLON WASHER,                                                           |                   |                         |                             | DRAWN DATE    | 07/                            |  |
|                                                                                                                 |                   |                         |                             | CHECKED BY    |                                |  |
|                                                                                                                 |                   |                         |                             | CHECK DATE    | 07/                            |  |
| SPLIT LOCKWASHER AND N                                                                                          | 14 NUI            | ENCL. ACC.<br>5JR2      |                             |               |                                |  |
| P/N: D-PIC-MT                                                                                                   |                   | JJKZ                    |                             |               |                                |  |
|                                                                                                                 |                   |                         |                             | COMMENTS      | S:                             |  |
| THE INFORMATION CONTAINED IN THIS<br>DRAWING IS THE SOLE PROPERTY OF<br>MENCOM CORPORATION, ANY                 |                   |                         | MATERIAL                    |               |                                |  |
| REPRODUCTION IN PART OR AS A WHOLE<br>WITHOUT THE WRITTEN PERMISSION OF<br>MENCOM CORPORATION IS<br>PROHIBITED. |                   |                         | FINISH                      |               |                                |  |
|                                                                                                                 |                   |                         | DO NOT SCALE DRAWING        |               |                                |  |
| 5                                                                                                               | 4                 |                         | 3                           |               |                                |  |