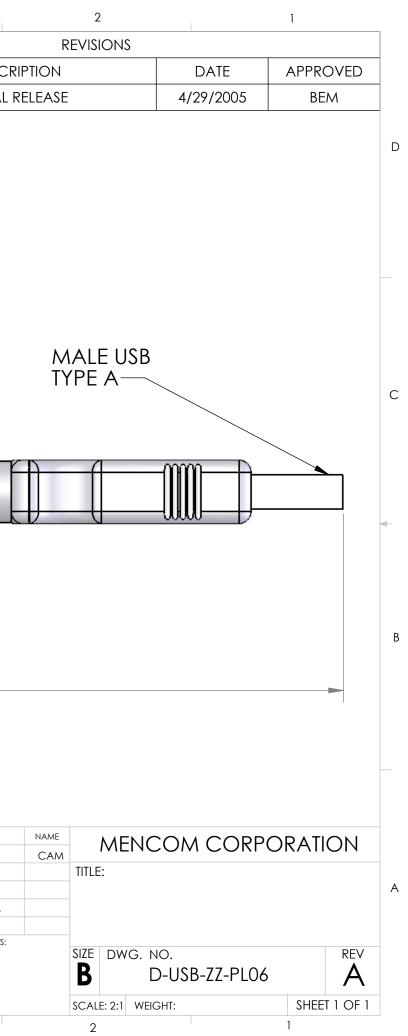

| UNLESS OTHERWISE SPECIFIED<br>DIMENSIONS ARE IN INCHES<br>&[MM] | DRAWN<br>CHECKED<br>ENG APPR.<br>MFG APPR. |
|   | D-USB-3-PL06<br>D-USB-6-PL06<br>D-USB-10-PL06<br>8 | 3 FEET<br>6 FEET<br>10 FEET<br>7 | 6       | 5                  | TH<br>D<br>M<br>Ri<br>W<br>W | PROPRIETARY AND CONFIDENTIAL<br>HE INFORMATION CONTAINED IN THIS<br>RAWING IS THE SOLE PROPERTY OF<br>LENCOM CORPORATION. ANY<br>EPRODUCTION IN PART OR AS A WHOLE<br>UITHOUT THE WRITTEN PERMISSION OF<br>LENCOM CORPORATION IS<br>ROHIBITED. | MATERIAL<br>FINISH<br>DO NOT SCALE DRAWING<br>3                 | Q.A.<br>COMMENTS:                          |