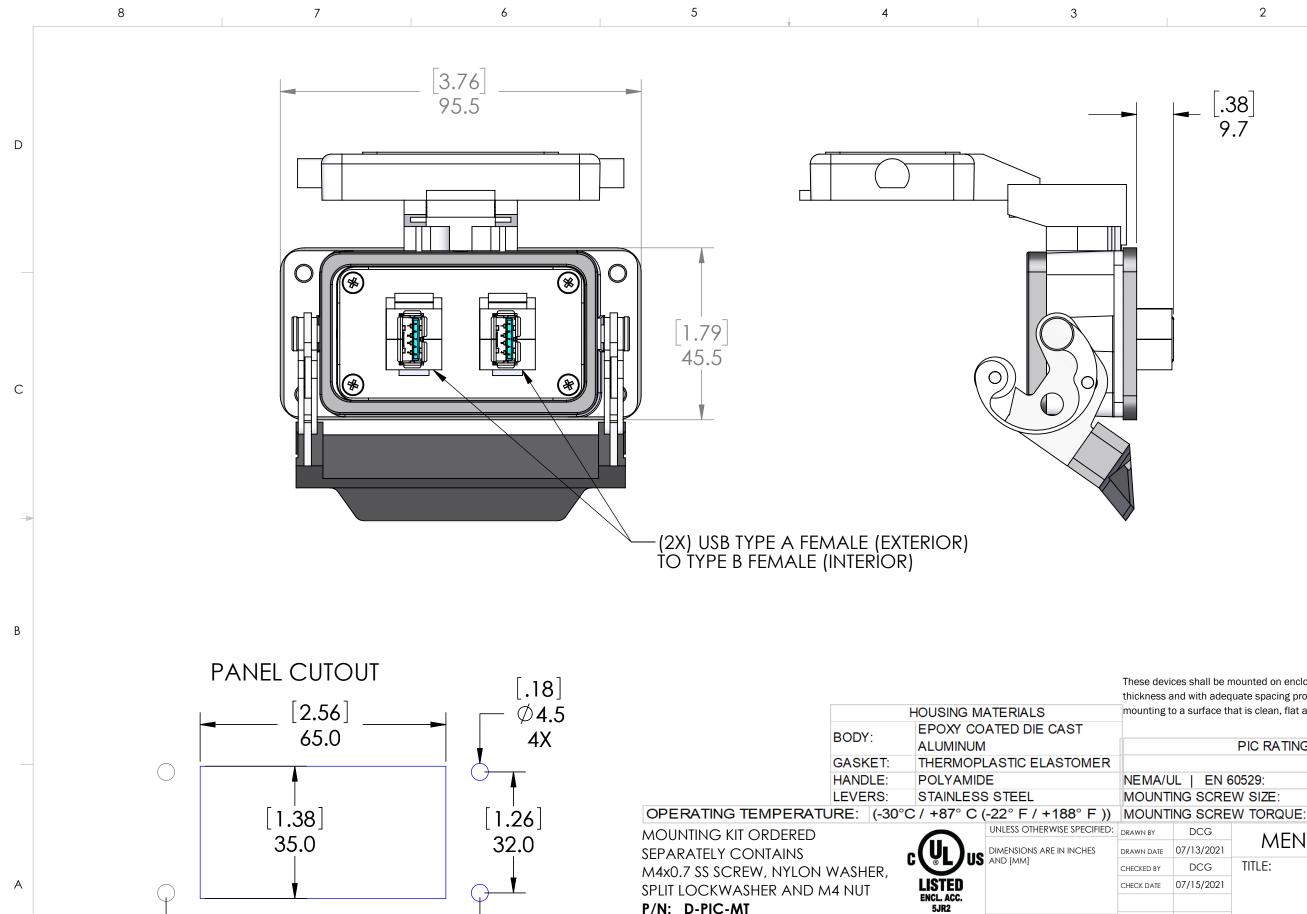

6

1

С

D

These devices shall be mounted on enclosures having adequate strength and thickness and with adequate spacing provided. Seal rating is based on mounting to a surface that is clean, flat and smooth.

## PIC RATINGS/SPECIFICATIONS 4, 4X, 12 | IP65 NEMA/UL | EN 60529: MOUNTING SCREW SIZE: M4 (8-32) (304 or 316SS for 4X) 1.2~1.8N-m (0.9~1.3 Lb-Ft) DCG MENCOM CORPORATION 07/13/2021 TITLE: DCG CHECK DATE 07/15/2021 А USB-AB X 2; 10 SIZE DWG. NO. REV B B D-2USB-AFBF-10 SCALE: 1:1 WEIGHT: SHEET 1 OF 1 2 1