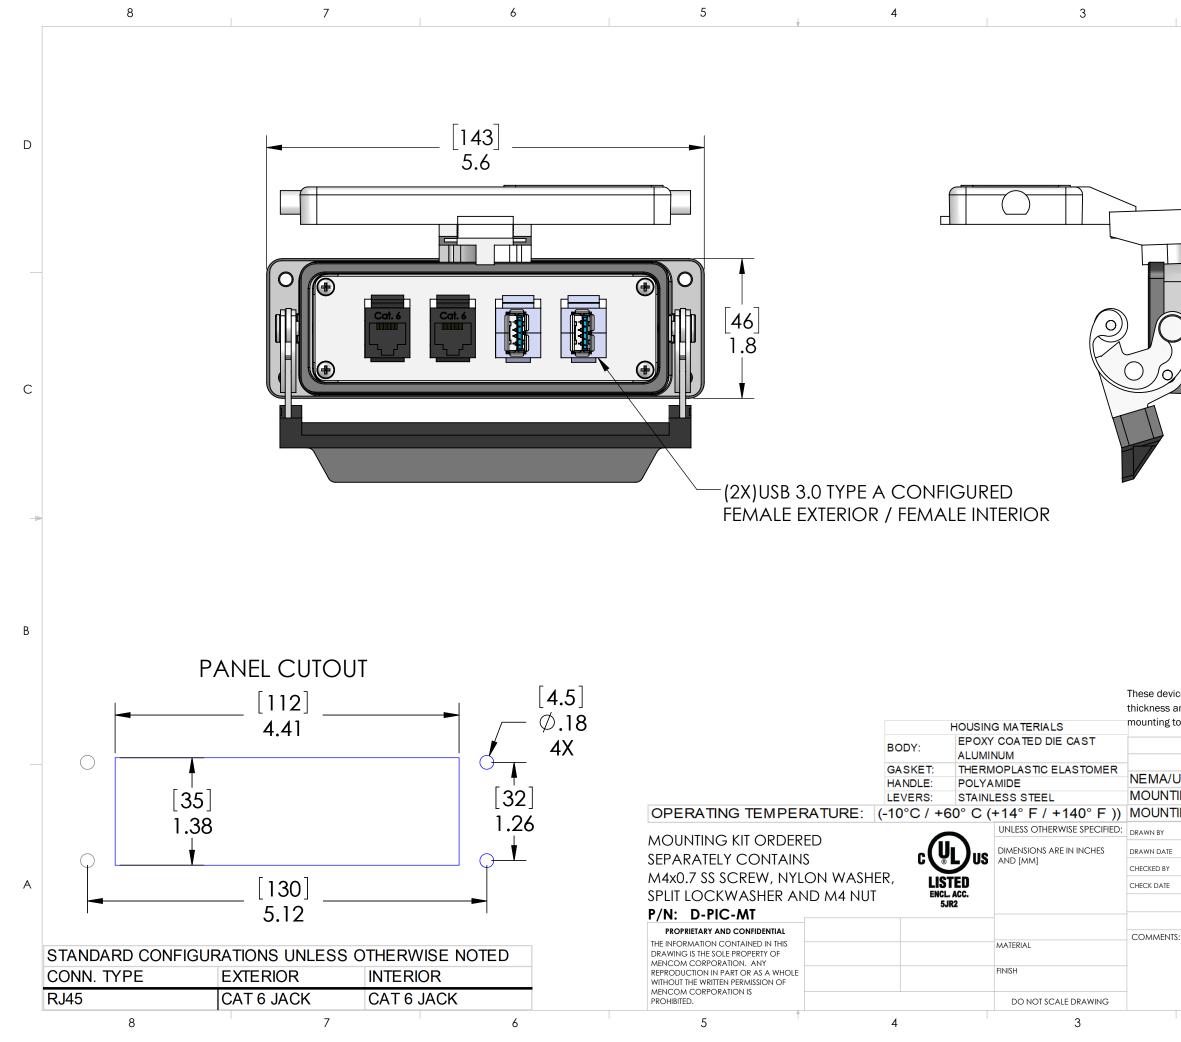

2

1

В

D

С

These devices shall be mounted on enclosures having adequate strength and thickness and with adequate spacing provided. Seal rating is based on mounting to a surface that is clean, flat and smooth.

## PIC RATINGS/SPECIFICATIONS

| JL   EN 60529:    |                         |   |    | 4, 4X, 12   IP65                |  |              |     |   |
|-------------------|-------------------------|---|----|---------------------------------|--|--------------|-----|---|
| ING SCREW SIZE:   |                         |   |    | M4 (8-32) (304 or 316SS for 4X) |  |              |     |   |
| ING SCREW TORQUE: |                         |   |    | 1.2~1.8N-m (0.9~1.3 Lb-Ft)      |  |              |     |   |
| DCG               |                         |   |    |                                 |  |              |     |   |
| 07/13/2021        | MENCOM CORPORATION      |   |    |                                 |  |              |     |   |
| DCG               | TITLE                   | : |    |                                 |  |              |     |   |
| 07/15/2021        |                         | П |    | 0.01100                         |  | . 04         |     | A |
|                   | RJ45 X 2; 2 USB-AA; 24  |   |    |                                 |  |              |     |   |
|                   |                         |   |    |                                 |  |              |     |   |
| 3:                | 0175                    |   | NO |                                 |  |              |     |   |
|                   | SIZE DWG. NO.<br>D-2USI |   |    | B-AFAF-2RJ45-24LS               |  |              | REV |   |
|                   |                         |   |    |                                 |  |              | E   |   |
|                   | SCALE: 13:16 WE         |   |    | GHT:                            |  | SHEET 1 OF 1 |     |   |
|                   | 2                       |   |    |                                 |  | 1            |     |   |