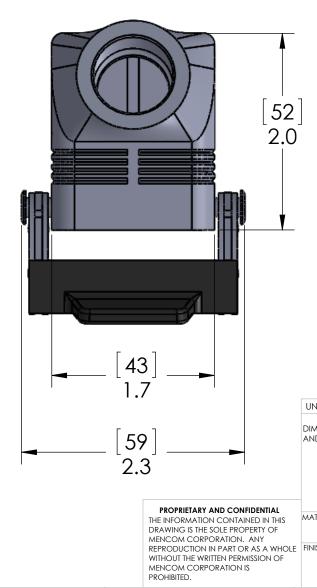

8 7 6 5 4 3 2 1
REVISIONS

SEAL RATING OF IP 65 ONLY ACHIEVED WHEN FULLY LATCHED TO MATING BASE AND WITH AN APPROPRIATE SEALING GLAND INSTALLED

|                                      |                             |      | HOUSING MATERIALS       |              |  |
|--------------------------------------|-----------------------------|------|-------------------------|--------------|--|
|                                      |                             |      |                         |              |  |
|                                      | BODY:<br>HANDLE:<br>LEVERS: |      | EPOXY COATED DIE CAST A | LUMINUM      |  |
|                                      |                             |      | POLYAMIDE               |              |  |
|                                      |                             |      | STAINLESS STEEL         |              |  |
|                                      |                             |      |                         |              |  |
|                                      |                             |      | APPROVALS               |              |  |
|                                      | US<br>CANADA                |      | UL RECOGNIZED           |              |  |
|                                      |                             |      | C-UL RECOGNIZED         |              |  |
| UNLESS OTHERWISE SPECIFIED:          |                             | NAME | MENCOM CORPOR           | PATION       |  |
| DIMENSIONS ARE IN INCHES<br>IND [MM] | DRAWN                       | JJH  |                         |              |  |
|                                      | CHECKED                     |      | TITLE:                  |              |  |
|                                      | ENG APPR.                   |      |                         |              |  |
|                                      | MFG APPR.                   |      |                         |              |  |
|                                      | Q.A.                        |      |                         |              |  |
| IATERIAL                             | COMMENTS:                   |      | SIZE DWG. NO.           | REV          |  |
| INISH                                |                             |      | <b>B</b> CHO-10X        | Α            |  |
| DO NOT SCALE DRAWING                 |                             |      | SCALE: 1:1 WEIGHT:      | SHEET 1 OF 1 |  |