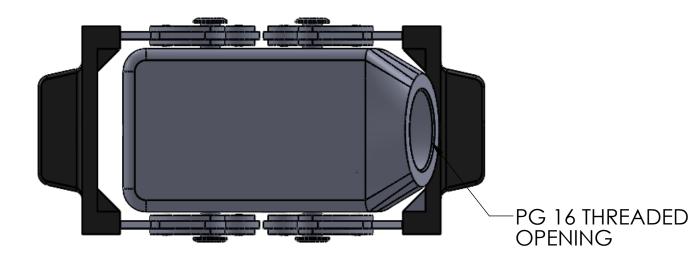

8 7 6 5 4 3 2 1
REVISIONS

SEAL RATING OF IP 65 ONLY ACHIEVED WHEN FULLY LATCHED TO MATING BASE AND WITH AN APPROPRIATE SEALING GLAND INSTALLED

|                                      |                             |      | HOUSING MATERIALS       |              |  |
|--------------------------------------|-----------------------------|------|-------------------------|--------------|--|
|                                      |                             |      |                         |              |  |
|                                      | BODY:<br>HANDLE:<br>LEVERS: |      | EPOXY COATED DIE CAST A | LUMINUM      |  |
|                                      |                             |      | POLYAMIDE               |              |  |
|                                      |                             |      | STAINLESS STEEL         |              |  |
|                                      |                             |      |                         |              |  |
|                                      |                             |      | APPROVALS               |              |  |
|                                      | US<br>CANADA                |      | UL RECOGNIZED           |              |  |
|                                      |                             |      | C-UL RECOGNIZED         |              |  |
| UNLESS OTHERWISE SPECIFIED:          |                             | NAME | MENCOM CORPOR           | PATION       |  |
| DIMENSIONS ARE IN INCHES<br>IND [MM] | DRAWN                       | JJH  |                         |              |  |
|                                      | CHECKED                     |      | TITLE:                  |              |  |
|                                      | ENG APPR.                   |      |                         |              |  |
|                                      | MFG APPR.                   |      |                         |              |  |
|                                      | Q.A.                        |      |                         |              |  |
| IATERIAL                             | COMMENTS:                   |      | SIZE DWG. NO.           | REV          |  |
| INISH                                |                             |      | <b>B</b> CHO-10X        | Α            |  |
| DO NOT SCALE DRAWING                 |                             |      | SCALE: 1:1 WEIGHT:      | SHEET 1 OF 1 |  |