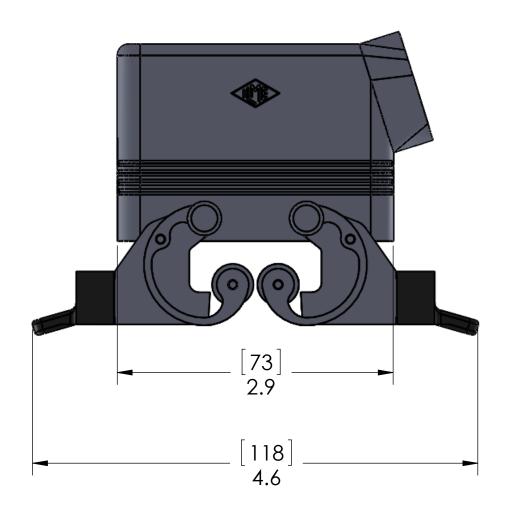

8 7 6 5 4 3 2 1
REVISIONS

SEAL RATING OF IP 65 ONLY ACHIEVED WHEN FULLY LATCHED TO MATING BASE AND WITH AN APPROPRIATE SEALING GLAND INSTALLED

|                                      |                             |      | HOUSING MATERIALS       |              |  |
|--------------------------------------|-----------------------------|------|-------------------------|--------------|--|
|                                      |                             |      |                         |              |  |
|                                      | BODY:<br>HANDLE:<br>LEVERS: |      | EPOXY COATED DIE CAST A | LUMINUM      |  |
|                                      |                             |      | POLYAMIDE               |              |  |
|                                      |                             |      | STAINLESS STEEL         |              |  |
|                                      |                             |      |                         |              |  |
|                                      |                             |      | APPROVALS               |              |  |
|                                      | US<br>CANADA                |      | UL RECOGNIZED           |              |  |
|                                      |                             |      | C-UL RECOGNIZED         |              |  |
| UNLESS OTHERWISE SPECIFIED:          |                             | NAME | MENCOM CORPOR           | PATION       |  |
| DIMENSIONS ARE IN INCHES<br>IND [MM] | DRAWN                       | JJH  |                         |              |  |
|                                      | CHECKED                     |      | TITLE:                  |              |  |
|                                      | ENG APPR.                   |      |                         |              |  |
|                                      | MFG APPR.                   |      |                         |              |  |
|                                      | Q.A.                        |      |                         |              |  |
| IATERIAL                             | COMMENTS:                   |      | SIZE DWG. NO.           | REV          |  |
| INISH                                |                             |      | <b>B</b> CHO-10X        | Α            |  |
| DO NOT SCALE DRAWING                 |                             |      | SCALE: 1:1 WEIGHT:      | SHEET 1 OF 1 |  |