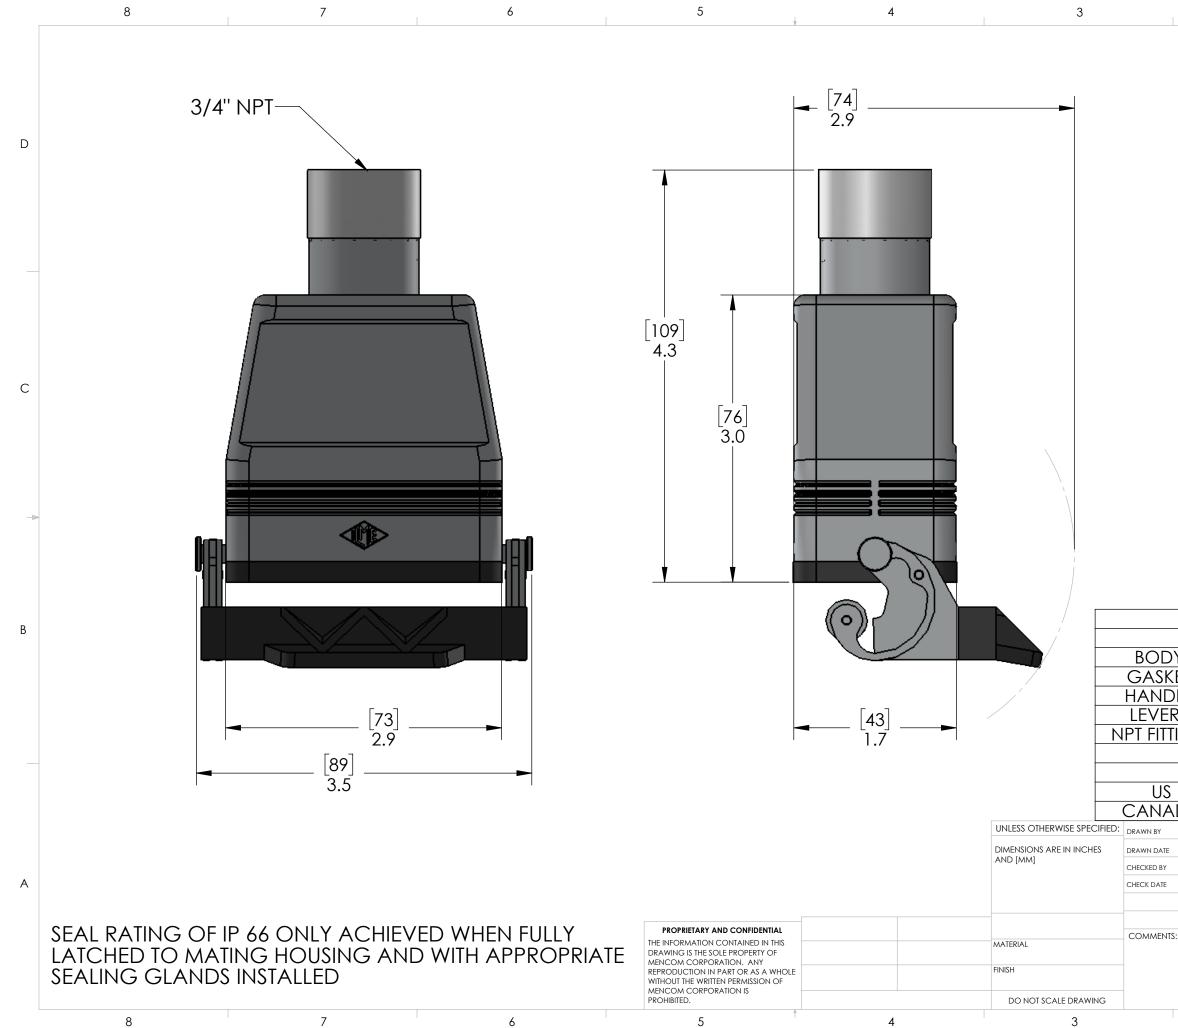

|                  | HOUSING                        | MATERIALS |       |        |
|------------------|--------------------------------|-----------|-------|--------|
|                  |                                |           |       | В      |
| Y:               | EPOXY COATED DIE CAST ALUMINUM |           |       | NUM    |
| ET:              | THERMOPLASTIC ELASTOMER        |           |       |        |
| DLE:             | POLYAMIDE                      |           |       |        |
| RS:              | STAINLESS STEEL                |           |       |        |
| ING:             | NICKEL PLATED BRASS            |           |       |        |
|                  |                                |           |       |        |
| APPROVALS        |                                |           |       |        |
|                  | UL RECOGNIZED                  |           |       |        |
| DA               | C-UL RECOGNIZED                |           |       |        |
| DCG              | MENCOM CORPORATION             |           |       |        |
| 11/21/201<br>ADM | TITLE:                         |           |       |        |
| 10/17/2018       |                                |           |       | A      |
|                  | 10 PL HC TE HD LVR&GSK 3/4"    |           |       |        |
|                  |                                |           |       |        |
| S:               | SIZE DWG.                      | NO        |       | REV    |
|                  | <b>B</b>                       | CAVT-10.  | 5LG   | A      |
|                  | SCALE: 1:1                     | WEIGHT:   | SHEET | 1 OF 1 |
|                  | 2                              |           | ]     |        |