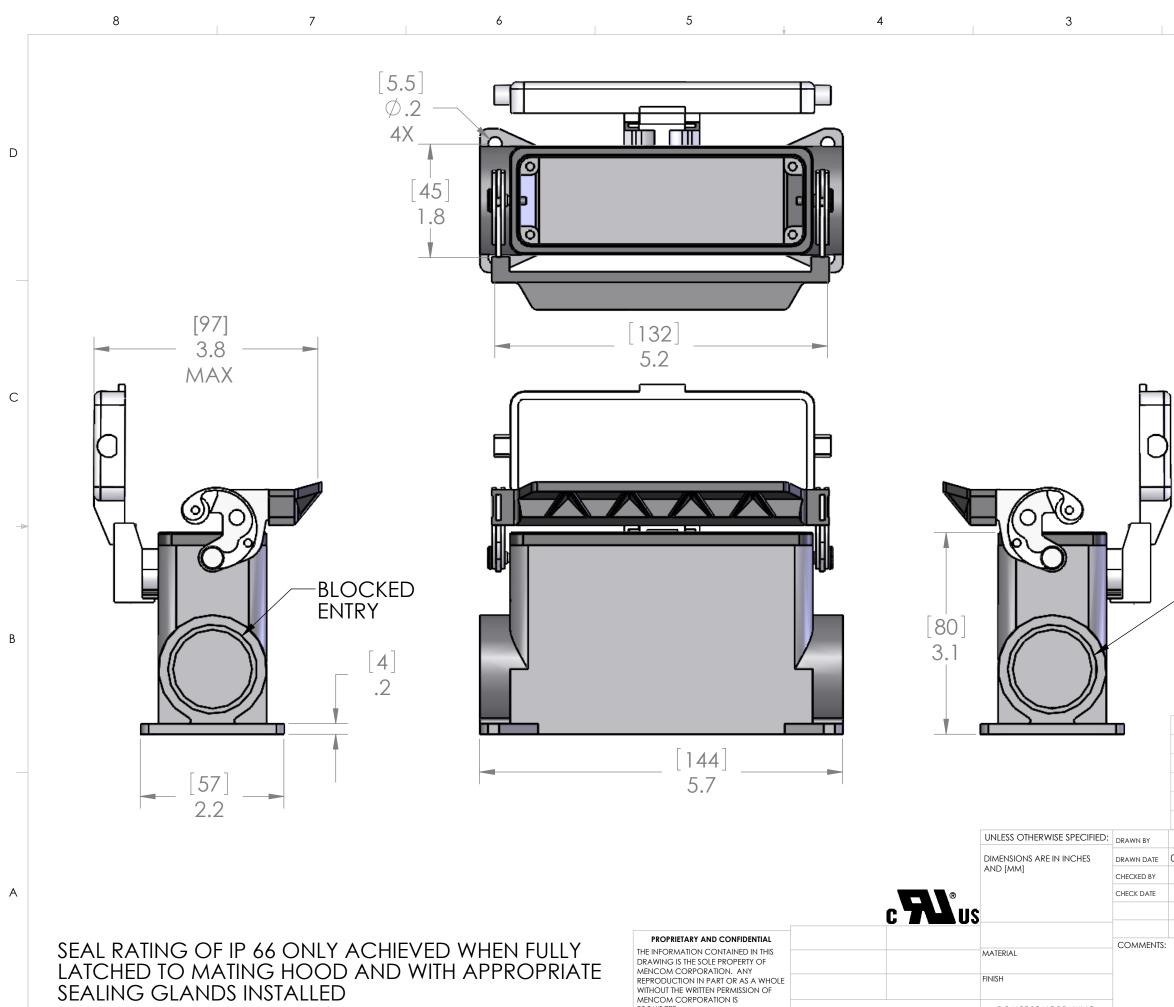

8 7

6

5

MENCOM CORPORATION IS PROHIBITED.

DO NOT SCALE DRAWING

4

3

| HOUSING MATERIALS |                                 |                                |     |           |      |              |   |
|-------------------|---------------------------------|--------------------------------|-----|-----------|------|--------------|---|
|                   |                                 |                                |     |           |      |              |   |
| BODY:             |                                 | EPOXY COATED DIE CAST ALUMINUM |     |           |      |              |   |
| GASKET:           |                                 | THERMOPLASTIC ELASTOMER        |     |           |      |              |   |
| HANDLE:           |                                 | POLYAMIDE                      |     |           |      |              |   |
| LEVERS            | S:                              | STAINLESS STEEL                |     |           |      |              |   |
| ADM               | MENCOM CORPORATION              |                                |     |           |      |              |   |
| 09/22/2016        |                                 |                                |     |           |      |              |   |
|                   | TITLE:                          |                                |     |           |      |              |   |
|                   | 24 PL HC SRFC MT BS W/CVR 1"NPT |                                |     |           |      |              | A |
|                   |                                 |                                |     |           |      |              |   |
| ;.                |                                 |                                |     |           |      |              |   |
|                   | SIZE                            | DWG.                           | NO. |           |      | REV          |   |
|                   | B                               |                                | СА  | PT-24.6LS |      | A            |   |
| SC                |                                 | LE: 2:3 WEIGHT:                |     | :         | SHEE | SHEET 1 OF 1 |   |
|                   | 2                               | 2                              |     |           | 1    |              |   |