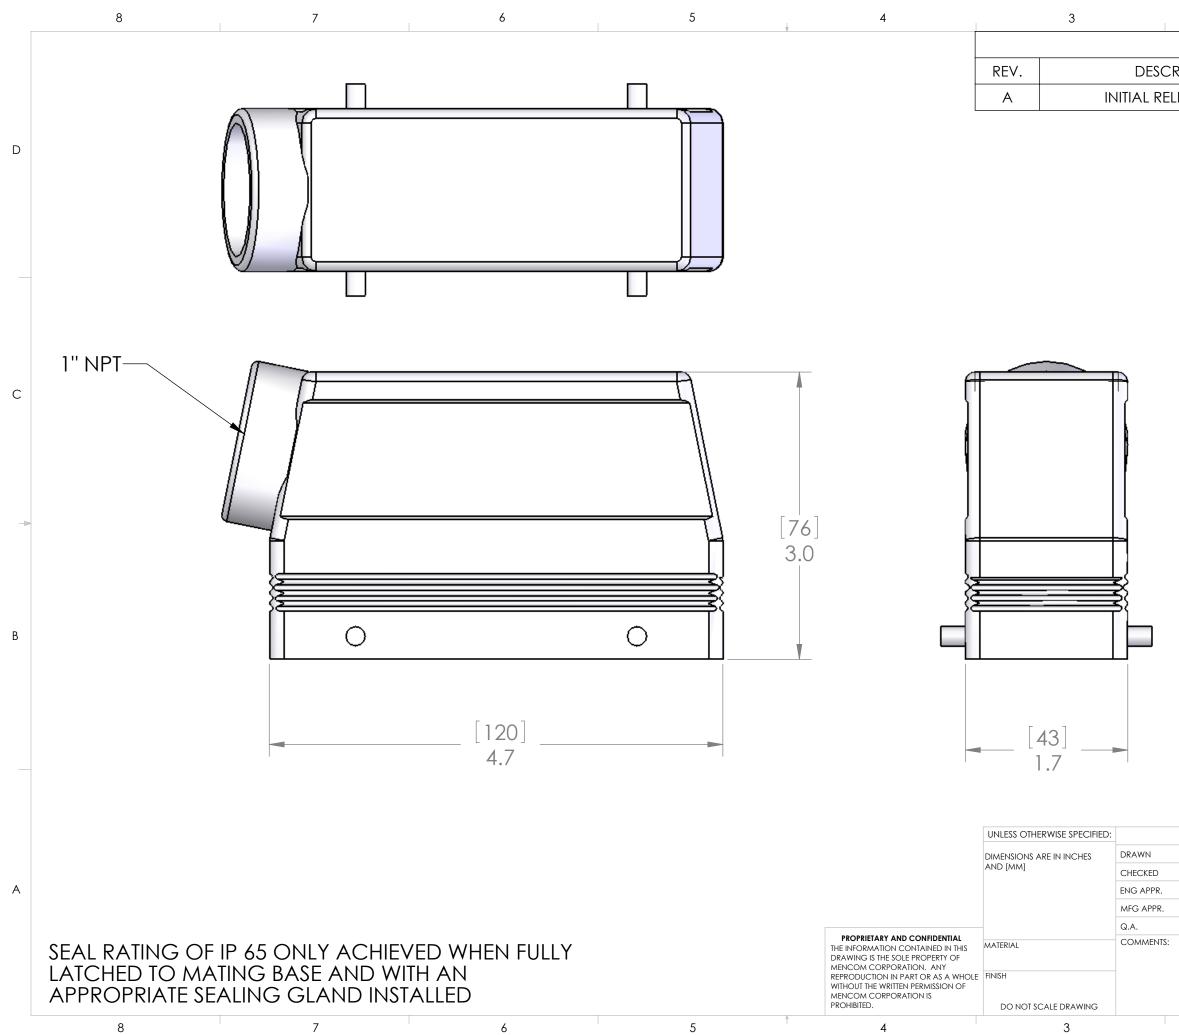

| 1            | 2                  |          | I         |       | 1        |          |   |
|--------------|--------------------|----------|-----------|-------|----------|----------|---|
| R            | EVISIO             | SNC      |           |       |          |          | ] |
| CRIPTION     |                    |          | DAT       | Ē     | APPRO    | OVED     | 1 |
| ELEASE IN SW |                    | 6/5/20   | 206       |       |          | 1        |   |
|              |                    |          |           |       |          |          | 1 |
|              |                    |          |           |       |          |          | D |
|              |                    |          |           |       |          |          |   |
|              |                    |          |           |       |          |          |   |
|              |                    |          |           |       |          |          |   |
|              |                    |          |           |       |          |          |   |
|              |                    |          |           |       |          |          |   |
|              |                    |          |           |       |          |          |   |
|              |                    |          |           |       |          |          |   |
|              |                    |          |           |       |          |          |   |
|              |                    |          |           |       |          |          |   |
|              |                    |          |           |       |          |          | С |
|              |                    |          |           |       |          |          |   |
|              |                    |          |           |       |          |          |   |
|              |                    |          |           |       |          |          |   |
|              |                    |          |           |       |          |          |   |
|              |                    |          |           |       |          |          | - |
|              |                    |          |           |       |          |          |   |
|              |                    |          |           |       |          |          |   |
|              |                    |          |           |       |          |          |   |
|              |                    |          |           |       |          |          |   |
|              |                    |          |           |       |          |          | В |
|              |                    |          |           |       |          |          |   |
|              |                    |          |           |       |          |          |   |
|              |                    |          |           |       |          |          |   |
|              |                    |          |           |       |          |          |   |
|              |                    |          |           |       |          |          |   |
| HO           | USING              | MATER    | IALS      |       |          |          |   |
| BO           | DY:                | EPO      | KY COATED |       | ST ALUMI | NUM      |   |
| NAME         | MENCOM CORPORATION |          |           |       |          |          | - |
| CAM          |                    |          |           |       |          |          | _ |
| ·            | TITLE:             |          |           |       |          |          | А |
| 2.           |                    |          |           |       |          |          |   |
| TS:          |                    |          |           |       |          |          |   |
|              | SIZE               | DWG.     |           |       |          | REV      | 1 |
|              | B                  |          | CAOT      | -24.6 |          | Α        |   |
|              | SCALE              | : 1:1 WE | EIGHT:    |       | SHEET    | [ 1 OF 1 |   |
|              | 2                  |          |           |       | 1        |          |   |