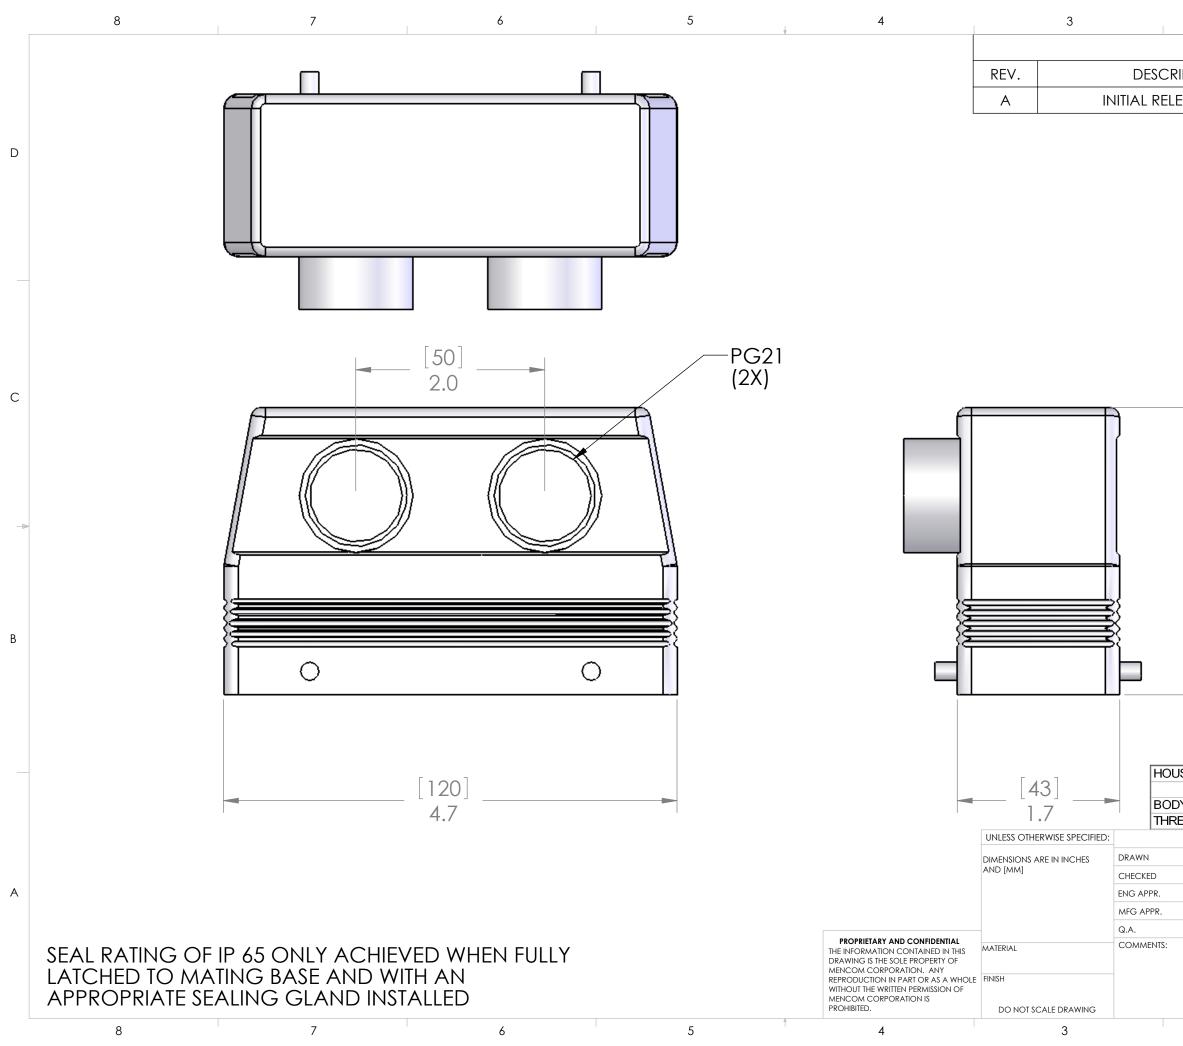

| 1                  | 2                          |                   | 1            |   |
|--------------------|----------------------------|-------------------|--------------|---|
| R                  | evisions                   |                   |              |   |
| CRIPTION           |                            | DATE              | APPROVED     |   |
| ELEASE IN          | SW                         | 7/18/2007         | BEM          | - |
|                    |                            | .,,               |              | - |
|                    |                            |                   |              | D |
|                    |                            |                   |              |   |
|                    |                            |                   |              |   |
|                    |                            |                   |              |   |
|                    |                            |                   |              |   |
|                    |                            |                   |              |   |
|                    |                            |                   |              |   |
|                    |                            |                   |              |   |
|                    |                            |                   |              |   |
|                    |                            |                   |              |   |
|                    |                            |                   |              |   |
|                    |                            |                   |              | С |
| Ī                  |                            |                   |              |   |
|                    |                            |                   |              |   |
|                    |                            |                   |              |   |
|                    |                            |                   |              |   |
|                    |                            |                   |              | - |
| [76]               |                            |                   |              |   |
| 3.0                |                            |                   |              |   |
|                    |                            |                   |              |   |
|                    |                            |                   |              |   |
|                    |                            |                   |              | В |
|                    |                            |                   |              |   |
|                    |                            |                   |              |   |
|                    |                            |                   |              |   |
|                    |                            |                   |              |   |
| IOUSING MA         |                            |                   |              |   |
|                    |                            |                   |              |   |
| BODY:<br>HREADED C |                            | POXY COATED DIE C |              | - |
|                    |                            | COM CORP          |              |   |
| CAM                |                            |                   | JRAIION      |   |
|                    | TITLE:                     |                   |              |   |
| ·                  | 24 POLE FRONT, ENTRY HOOD, |                   |              |   |
|                    | DOUBLE PG 21 ENTRY         |                   |              |   |
| īS:                | size dwg.                  | NO.               | REV          |   |
|                    | B                          | CAF-24.221        | A            |   |
|                    | SCALE: 1:1 WI              |                   | SHEET 1 OF 1 |   |
|                    | 2                          |                   | 1            |   |
|                    |                            |                   |              |   |