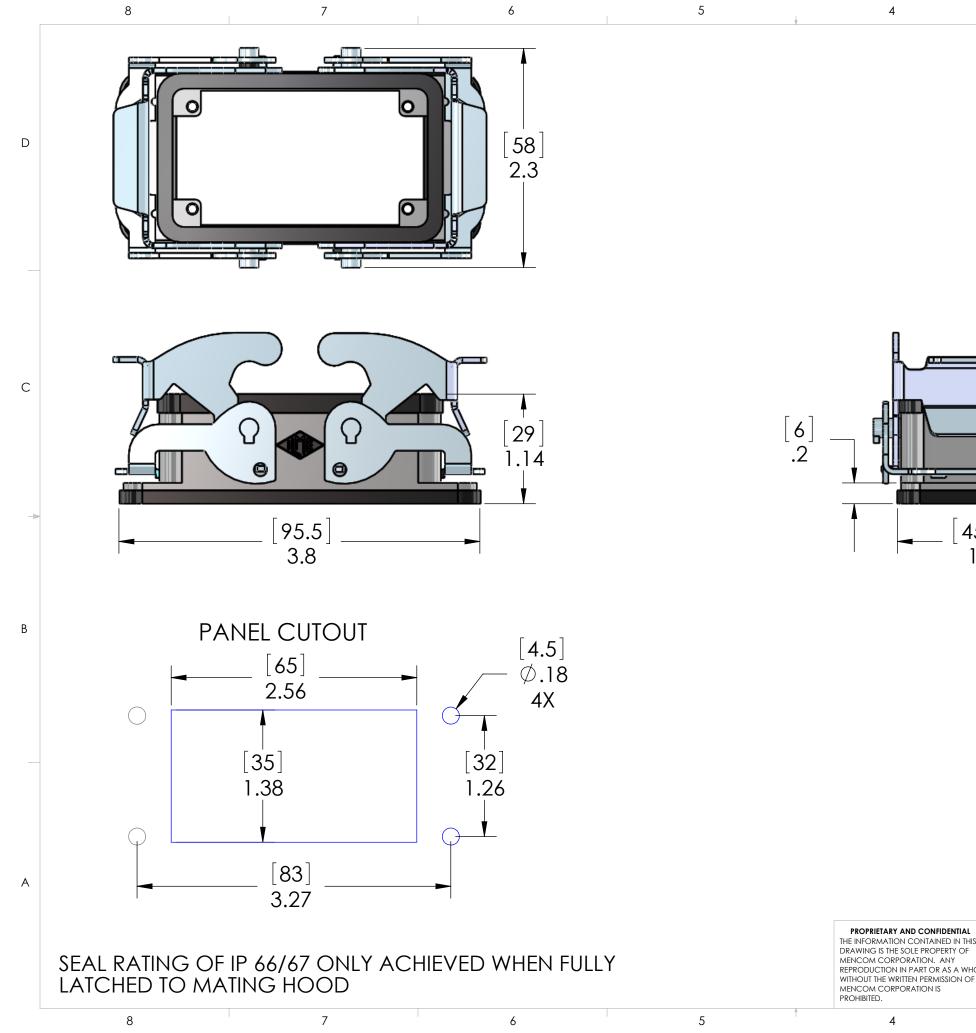

|                    |              | 3                |           |             | 2                              |            | 1       |            |
|--------------------|--------------|------------------|-----------|-------------|--------------------------------|------------|---------|------------|
| ĺ                  |              | REVISIONS        |           |             |                                |            |         |            |
|                    | REV.         | DESCRIPTION      |           |             |                                | DATE       | APPRO   | VED        |
|                    | А            | REDRAWN IN SV    |           |             | W                              | 4/3/2012   |         |            |
| _                  |              |                  |           |             |                                |            |         | D          |
|                    |              |                  |           |             |                                |            |         |            |
|                    |              |                  |           |             |                                |            |         | C          |
| 45<br>1.3          | -            |                  |           |             |                                |            |         | B          |
| HOUSING MATERIALS  |              |                  |           |             |                                |            |         |            |
|                    |              |                  |           |             |                                |            |         |            |
|                    |              |                  | BOD       |             | EPOXY COATED DIE CAST ALUMINUM |            |         |            |
|                    |              |                  | GASKET:   |             | THERMOPLASTIC ELASTOMER        |            |         | 2          |
|                    |              |                  |           | RS:         | STAINLESS STEEL                |            |         |            |
|                    |              |                  |           |             |                                |            |         |            |
|                    |              |                  |           |             | APPROVALS:                     |            |         |            |
|                    |              |                  | US        |             |                                |            |         |            |
|                    |              | RWISE SPECIFIED: | CANAD     |             | С                              | -UL RECOGI | NIZED   |            |
|                    | DIMENSIONS A |                  | DRAWN     | NAME<br>CAM | MENC                           | OM CORP    | ORATIO  | N          |
|                    | AND [MM]     |                  | CHECKED   |             | TITLE:                         |            |         |            |
|                    |              |                  | ENG APPR. |             |                                |            |         | A          |
|                    |              |                  | MFG APPR. |             |                                |            |         |            |
|                    | _            |                  | Q.A.      |             |                                |            |         |            |
| n <b>l</b><br>This | MATERIAL     |                  | COMMENTS: |             | SIZE DWG.                      | NO.        |         | REV        |
| F<br>VHOLF         | FINISH       |                  | -         |             | B                              | C7I-10     |         | A          |
| OF                 |              |                  |           |             |                                |            |         | <i>/ \</i> |
|                    | DO NOT SC    | CALE DRAWING     |           |             | SCALE: 1:1 WEIG                | HT:        | SHEET 1 | OF 1       |
| I                  |              | 3                | I         |             | 2                              | I          | 1       |            |