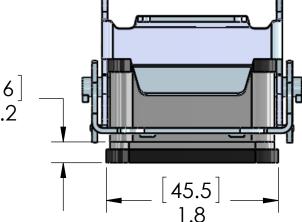

|                    |              | 3                |           |             | 2                              |            | 1       |            |
|--------------------|--------------|------------------|-----------|-------------|--------------------------------|------------|---------|------------|
| ĺ                  |              | REVISIONS        |           |             |                                |            |         |            |
|                    | REV.         | DESCRIPTION      |           |             |                                | DATE       | APPRO   | VED        |
|                    | А            | REDRAWN IN SV    |           |             | W                              | 4/3/2012   |         |            |
| _                  |              |                  |           |             |                                |            |         | D          |
|                    |              |                  |           |             |                                |            |         |            |
|                    |              |                  |           |             |                                |            |         | C          |
| 45<br>1.3          | -            |                  |           |             |                                |            |         | B          |
| HOUSING MATERIALS  |              |                  |           |             |                                |            |         |            |
|                    |              |                  |           |             |                                |            |         |            |
|                    |              |                  | BOD       |             | EPOXY COATED DIE CAST ALUMINUM |            |         |            |
|                    |              |                  | GASKET:   |             | THERMOPLASTIC ELASTOMER        |            |         | 2          |
|                    |              |                  |           | RS:         | STAINLESS STEEL                |            |         |            |
|                    |              |                  |           |             |                                |            |         |            |
|                    |              |                  |           |             | APPROVALS:                     |            |         |            |
|                    |              |                  | US        |             |                                |            |         |            |
|                    |              | RWISE SPECIFIED: | CANAD     |             | С                              | -UL RECOGI | NIZED   |            |
|                    | DIMENSIONS A |                  | DRAWN     | NAME<br>CAM | MENC                           | OM CORP    | ORATIO  | N          |
|                    | AND [MM]     |                  | CHECKED   |             | TITLE:                         |            |         |            |
|                    |              |                  | ENG APPR. |             |                                |            |         | A          |
|                    |              |                  | MFG APPR. |             |                                |            |         |            |
|                    | _            |                  | Q.A.      |             |                                |            |         |            |
| n <b>l</b><br>This | MATERIAL     |                  | COMMENTS: |             | SIZE DWG.                      | NO.        |         | REV        |
| F<br>VHOLF         | FINISH       |                  | -         |             | B                              | C7I-10     |         | A          |
| OF                 |              |                  |           |             |                                |            |         | <i>/ \</i> |
|                    | DO NOT SC    | CALE DRAWING     |           |             | SCALE: 1:1 WEIG                | HT:        | SHEET 1 | OF 1       |
| I                  |              | 3                | I         |             | 2                              | I          | 1       |            |