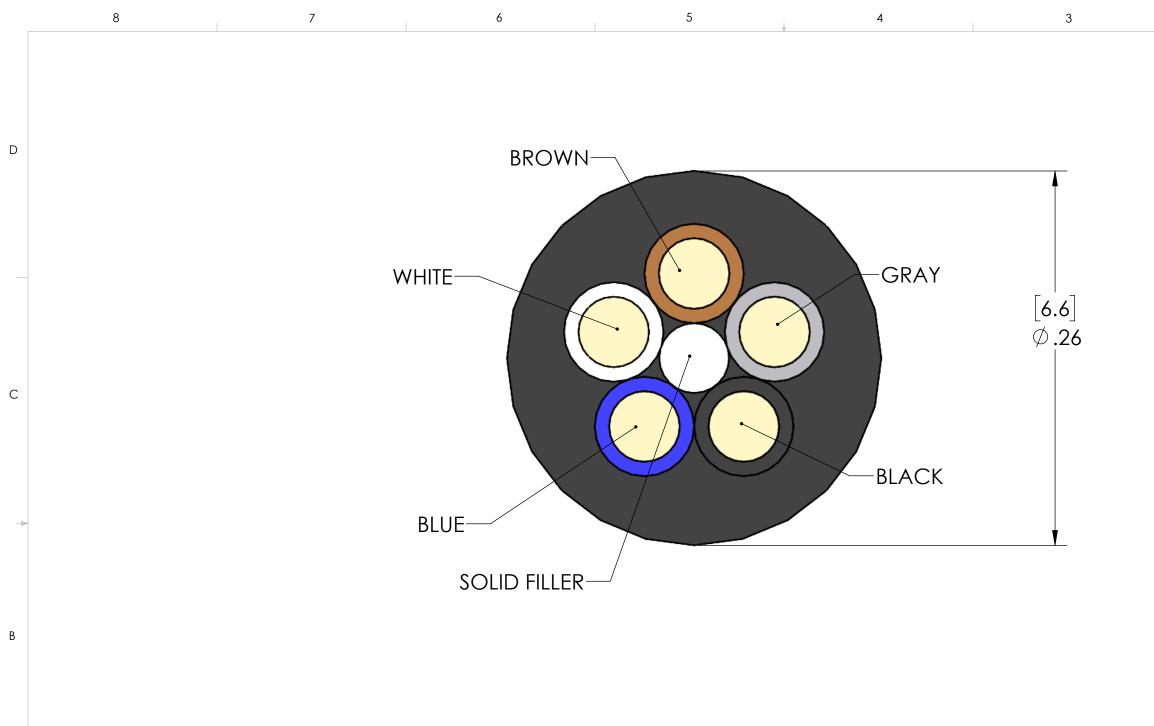

А

|                         |                    |   | SOLID FILLER                                                            |   |                                      |                       |                                                         | TABLE A                              |  |
|-------------------------|--------------------|---|-------------------------------------------------------------------------|---|--------------------------------------|-----------------------|---------------------------------------------------------|--------------------------------------|--|
|                         |                    |   |                                                                         |   |                                      |                       | PART NUMBER                                             | LENGTH                               |  |
|                         |                    |   |                                                                         |   |                                      |                       | 30DXB01-0250                                            | 250' [76m]                           |  |
|                         |                    |   |                                                                         |   |                                      |                       | 30DXB01-0500                                            | 500' [152m]                          |  |
|                         |                    |   |                                                                         |   |                                      |                       | 30DXB01-0750                                            | 750' [228m]                          |  |
|                         |                    |   |                                                                         |   |                                      |                       | 30DXB01-1000                                            | 1000' [305m]                         |  |
| PECIFICATIONS:          |                    |   |                                                                         |   |                                      |                       | Cable supplied (<br>1 break allow                       | on a single spool.<br>ed for lengths |  |
| STYLE:                  | AWM 20811          |   |                                                                         |   |                                      |                       | 1 break allowed for lengths<br>of 1000' or more with no |                                      |  |
| SA STYLE:               | I / II AB          |   |                                                                         |   |                                      |                       | piece being sh                                          | horter than 250'                     |  |
| ABLE JACKET MATERIAL:   | Black PVC          |   |                                                                         |   |                                      |                       |                                                         |                                      |  |
| ABLE JACKET THICKNESS:  | .040" nom.         |   |                                                                         |   | UNLESS OTHERWISE SPECIFIED           | : DRAWN BY JJH        | MENCOM CORPORATION                                      |                                      |  |
| OND. JACKET MATERIAL:   | PVC                |   |                                                                         |   |                                      |                       |                                                         |                                      |  |
| OND. STRANDING:         | 18AWG - 41x34 BC   |   |                                                                         |   | DIMENSIONS ARE IN INCHES<br>AND [MM] | DRAWN DATE 07/26/2022 |                                                         |                                      |  |
| LER:                    | Solid flexible PVC |   |                                                                         |   |                                      | CHECKED BY ADM        | TITLE:                                                  |                                      |  |
| ECTRICAL REQUIREMENTS:  |                    |   |                                                                         |   |                                      | CHECK DATE 07/26/2022 | 18/5 BLACK PVC CABLE                                    |                                      |  |
|                         |                    |   |                                                                         |   |                                      |                       |                                                         |                                      |  |
| OLTAGE                  | 600V               |   | PROPRIETARY AND CONFIDENTIAL                                            |   |                                      |                       | -                                                       |                                      |  |
| ESISTANCE               | 6.6 nom (7.06 max) |   | THE INFORMATION CONTAINED IN THIS                                       |   | MATERIAL                             | COMMENTS:             | SIZE DWG. NO.                                           | RE                                   |  |
|                         |                    |   | DRAWING IS THE SOLE PROPERTY OF<br>MENCOM CORPORATION. ANY              |   |                                      |                       |                                                         |                                      |  |
| ECHANICAL REQUIREMENTS: |                    |   | REPRODUCTION IN PART OR AS A WHOLE<br>WITHOUT THE WRITTEN PERMISSION OF |   | FINISH                               |                       | <b>B</b> 30DXI                                          | BO1-ZZ                               |  |
| EMPERATURE:             | 105°C              |   | MENCOM CORPORATION IS<br>PROHIBITED.                                    |   | DO NOT SCALE DRAWING                 |                       | SCALE: 15:1 WEIGHT:                                     | Sheet 1 Of                           |  |
| 8                       | 7                  | 6 | 5                                                                       | 4 | 2                                    |                       | 2                                                       | 1                                    |  |