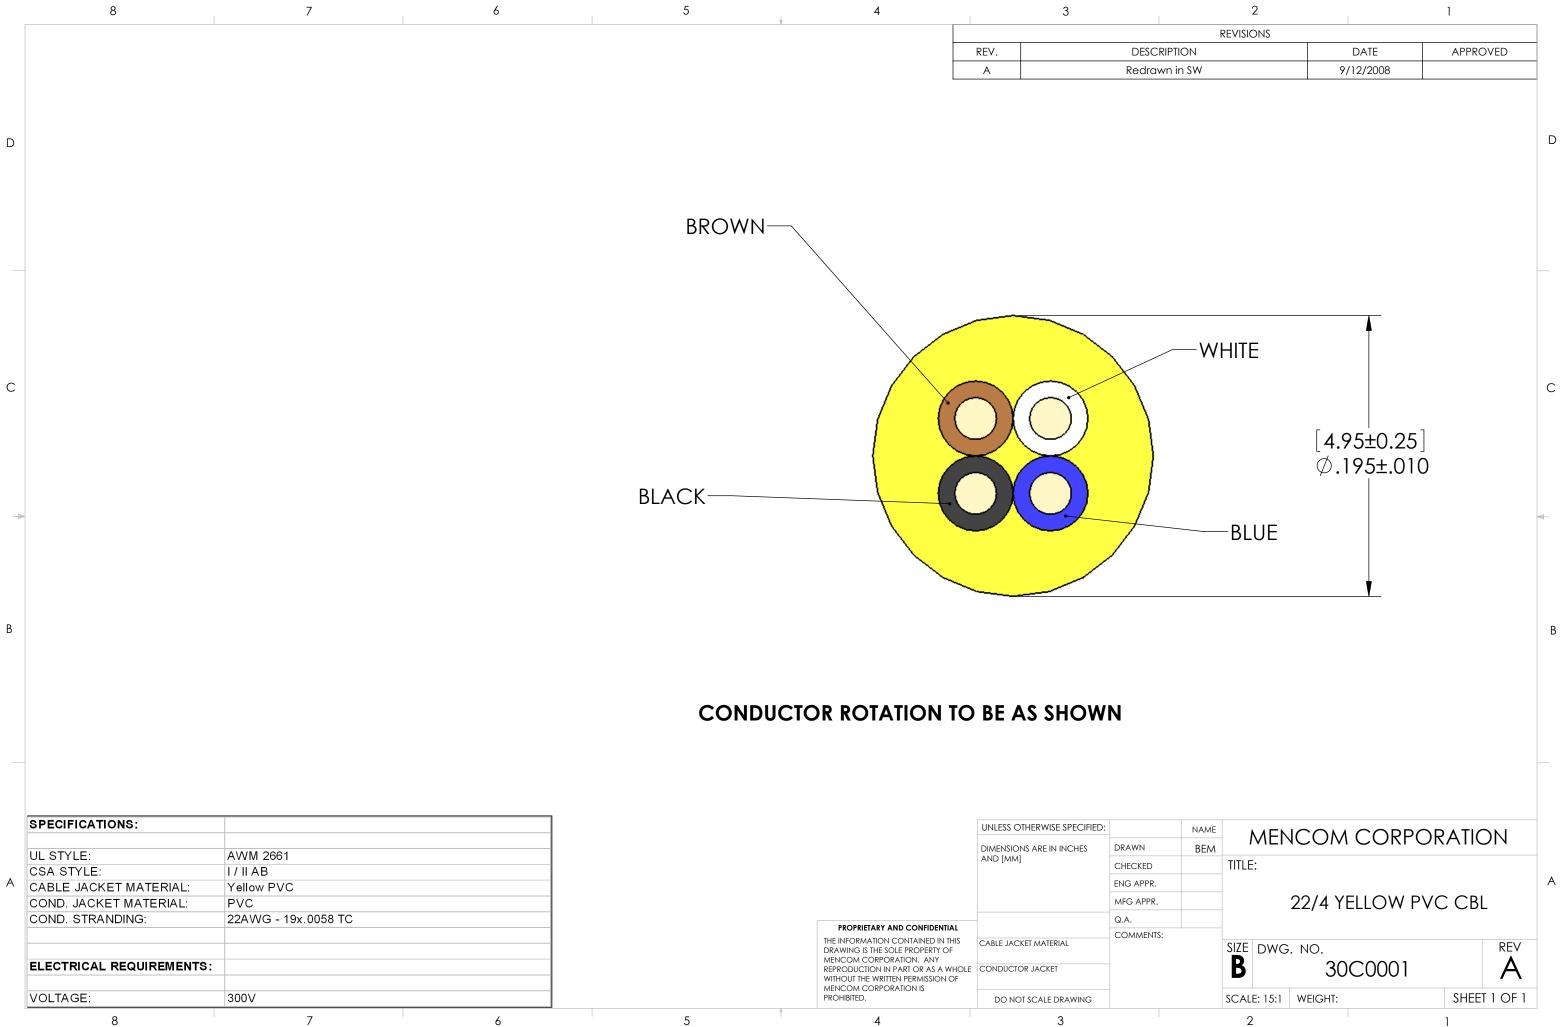

| CIFICATIONS:          |                     |   |     |             |                                                                                                 | UNLESS OTHERWISE SPECIFIED: | _        |
|-----------------------|---------------------|---|-----|-------------|-------------------------------------------------------------------------------------------------|-----------------------------|----------|
|                       | AWM 2661            |   |     |             |                                                                                                 | DIMENSIONS ARE IN INCHES    | DRAWN    |
| STYLE:                |                     |   |     |             |                                                                                                 | AND [MM]                    | CHECKED  |
| STYLE:                |                     |   |     |             |                                                                                                 |                             | ENG APP  |
| LE JACKET MATERIAL:   | Yellow PVC          |   |     |             |                                                                                                 |                             |          |
| ID. JACKET MATERIAL:  | PVC                 |   |     |             |                                                                                                 |                             | MFG APPI |
| ID. STRANDING:        | 22AWG - 19x.0058 TC |   |     |             | PROPRIETARY AND CONFIDENTIAL                                                                    | -                           | Q.A.     |
|                       |                     |   |     |             |                                                                                                 |                             | COMMEN   |
|                       |                     |   |     |             | THE INFORMATION CONTAINED IN THIS<br>DRAWING IS THE SOLE PROPERTY OF<br>MENCOM CORPORATION. ANY | CABLE JACKET MATERIAL       |          |
| CTRICAL REQUIREMENTS: |                     |   |     |             | REPRODUCTION IN PART OR AS A WHOLE                                                              | CONDUCTOR JACKET            |          |
|                       |                     |   |     |             | WITHOUT THE WRITTEN PERMISSION OF<br>MENCOM CORPORATION IS                                      |                             |          |
| TAGE:                 | 300V                |   |     | PROHIBITED. |                                                                                                 | DO NOT SCALE DRAWING        |          |
| 8                     | 7                   | 6 | 5   | Ť           | 4                                                                                               | 3                           | :        |
| -                     | ·                   | Ũ | C C |             | -                                                                                               | Ū.                          |          |