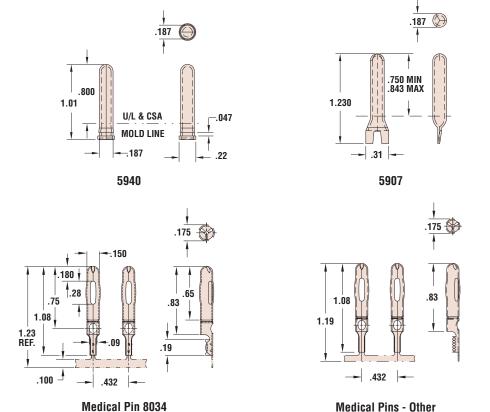

| PART DATA                |      |           |              |          | PART NO. | APPLICATION TOOLING* |               |               |                |       |
|--------------------------|------|-----------|--------------|----------|----------|----------------------|---------------|---------------|----------------|-------|
| Overall<br>Length<br>in. |      | Туре      | AWG<br>Range | Material |          | Die**                | Feeds         | Tool<br>Packs | Crimp<br>Punch | Anvil |
| PCB <sup>†</sup>         |      |           |              |          |          |                      |               |               |                |       |
| 1.01                     | .187 | Snap-thru | -            | Brass    | 5940     | -                    | Bulk          | -             | -              | -     |
| 1.23                     | .187 | Solder    | -            | Brass    | 5907     |                      |               |               |                |       |
| Medical Pins-Ribs        |      |           |              |          |          |                      |               |               |                |       |
| 1.23                     | .178 | IDC - 3   | 28-24        | Brass    | 8034     | 8034UXX5             | Left to Right | B968L/B969L   | C706           | C705  |
| 1.19                     | .178 | VE - 3    | 26-22        | Brass    | 8032     | 8032UXX5             | Left to Right | B900L/B901L   | C143           | C147  |
|                          |      |           |              | Post-Ni  | 8033     | 8033UXX5             |               |               |                |       |
|                          |      |           | 26-30        | Post-Ni  | 8035     | 8035UXX5             |               |               |                |       |
|                          |      | AI - 3    | 26-22        | Post-Ni  | 8036     | 8036UXX5             |               |               |                |       |

8030UXX5

8030

Brass

26-22

Materials

WB - 4

- PCB pins designed for use with circuit boards.
- Medical Pins feature insulation crimp and dimples on barrel for added strain relief and better contact.
- DFARS Compliant

Alloy 260 Brass (70% Cu, 30% Zn. Higher Cu content resists dezincification Post-Ni = Brass, Nickel plated after stamping

<sup>\*\* &</sup>quot;XX" represents Wire Gauge. Please specify Wire Gauge when ordering.