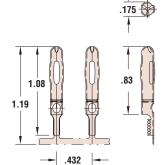

<sup>†</sup> For additional PCB Contacts, see page 8-38.

8050

Medical Pins - Other

Materials

**Electric Blanket** 

1.59

Alloy 260 Brass (70% Cu, 30% Zn. Higher Cu content resists dezincification)

Tin-PI = Brass, Tin plated before or after stamping

Post-Ni = Brass, Nickel plated after stamping