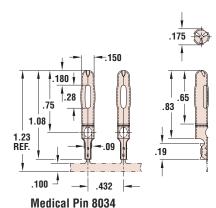

## Heyco® Specialty Pins

- Medical Pins feature insulation crimp and dimples on barrel for added strain relief and better contact.
- DFARS Compliant

- \* Heyco high volume Application Tooling, designed for 3-5 ton presses see page 8-59.
- Heyco Mini Applicators, designed for 1.5-3 ton bench top presses, are available see page 8-59.
- \*\* "XX" represents Wire Gauge. Please specify Wire Gauge when ordering.