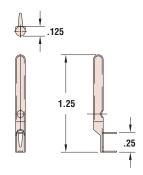

## Heyco® Specialty Pins

- Medical Pins feature insulation crimp and dimples on barrel for added strain relief and better contact.
- DFARS Compliant

- \* Heyco high volume Application Tooling, designed for 3-5 ton presses see page 8-59.
- Heyco Mini Applicators, designed for 1.5-3 ton bench top presses, are available see page 8-59.
- \*\* "XX" represents Wire Gauge. Please specify Wire Gauge when ordering.

<sup>†</sup> For additional PCB Contacts, see page 8-38.

8050

Medical Pins - Other

Materials

**Electric Blanket** 

1.59

Alloy 260 Brass (70% Cu, 30% Zn. Higher Cu content resists dezincification)

Tin-PI = Brass, Tin plated before or after stamping