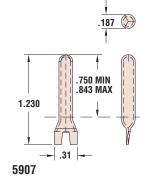

<sup>†</sup> For additional PCB Contacts, see page 8-38.

8050

Medical Pins - Other

Materials

**Electric Blanket** 

1.59

Alloy 260 Brass (70% Cu, 30% Zn. Higher Cu content resists dezincification)

Tin-PI = Brass, Tin plated before or after stamping