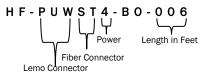

.
- Stainless steel assemblies
- Rubber dust caps
- 19.4 Mbps to 3 Gbps transport
- Electrical assemblies tested for continuity & shorts
- Fiber optic assemblies tested for attenuation & back reflection
- Documented low insertion & return loss
- Made in the USA



#### **Options**

- With or without power
- ST, SC, or LC connectors
- 6,10,15,25, 35, 50, 75 foot lengths



**Duplex LC without Power** 





We build custom opticalCON, tactical, SMPTE, and hybrid fiber cables in a COCA certified, and LEMO and Canare trained fiber shop with full repair services.



# **BROADCAST FIBER OPTIC SOLUTIONS**

## **Camplex SMPTE Hybrid Deployable Inline Fiber Optic Breakout Cables**

#### **ORDERING GUIDE**

#### **Fiber With Power Breakout**



### **Lemo Connector Options**



#### Example Part #



#### **Fiber Only Breakout**



#### Example Part #



#### Lemo Outside Broadcast Van Workflow



#### **Lemo Stadium Workflow**