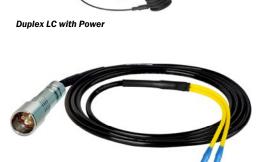

#### **Options**

- With or without power
- ST, SC, or LC connectors
- 6,10,15,25, 35, 50, 75 foot lengths

**Duplex LC without Power** 

We build custom opticalCON, tactical, SMPTE, and hybrid fiber cables in a COCA certified, and LEMO and Canare trained fiber shop with full repair services.