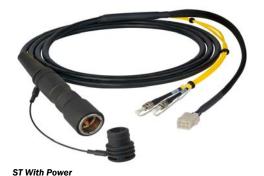

#### **Options**

- With or without power
- ST, SC, or LC connectors
- 6,10,15,25, 35, 50, 75 foot lengths

**Duplex LC without Power** 

We build custom opticalCON, tactical, SMPTE, and hybrid fiber cables in a COCA certified, and LEMO and Canare trained fiber shop with full repair services.