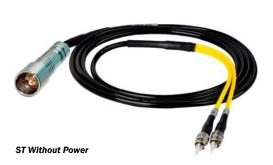

#### **Options**

- With or without power
- ST, SC, or LC connectors
- 6,10,15,25, 35, 50, 75 foot lengths

**Duplex LC without Power** 

We build custom opticalCON, tactical, SMPTE, and hybrid fiber cables in a COCA certified, and LEMO and Canare trained fiber shop with full repair services.