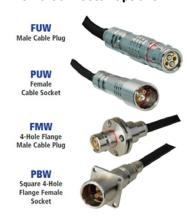

PTE 304M/311M standards.
- Stainless steel assemblies
- Rubber dust caps
- 19.4 Mbps to 3 Gbps transport
- Electrical assemblies tested for continuity & shorts
- Fiber optic assemblies tested for attenuation & back reflection
- Documented low insertion & return loss
- Made in the USA



#### **Options**

- With or without power
- ST, SC, or LC connectors
- 6,10,15,25, 35, 50, 75 foot lengths



**Duplex LC without Power** 





We build custom opticalCON, tactical, SMPTE, and hybrid fiber cables in a COCA certified, and LEMO and Canare trained fiber shop with full repair services.



# **BROADCAST FIBER OPTIC SOLUTIONS**

## **Camplex SMPTE Hybrid Deployable Inline Fiber Optic Breakout Cables**

#### **ORDERING GUIDE**

#### **Fiber With Power Breakout**



### **Lemo Connector Options**



#### Example Part #



#### **Fiber Only Breakout**



#### Example Part #



#### Lemo Outside Broadcast Van Workflow



#### **Lemo Stadium Workflow**