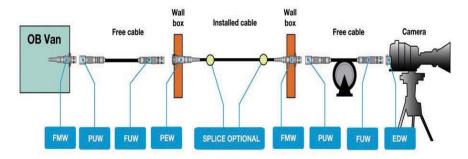

mblies tested for continuity & shorts
- Fiber optic assemblies tested for attenuation & back reflection
- Documented low insertion & return loss
- Made in the USA



#### **Options**

- With or without power
- ST, SC, or LC connectors
- 6,10,15,25, 35, 50, 75 foot lengths



**Duplex LC without Power** 





We build custom opticalCON, tactical, SMPTE, and hybrid fiber cables in a COCA certified, and LEMO and Canare trained fiber shop with full repair services.



# **BROADCAST FIBER OPTIC SOLUTIONS**

## **Camplex SMPTE Hybrid Deployable Inline Fiber Optic Breakout Cables**

#### **ORDERING GUIDE**

#### **Fiber With Power Breakout**



### **Lemo Connector Options**



#### Example Part #



#### **Fiber Only Breakout**



#### Example Part #



#### Lemo Outside Broadcast Van Workflow



#### **Lemo Stadium Workflow**