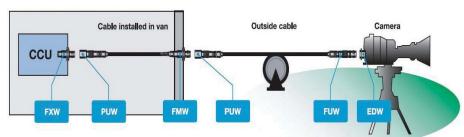

rts
- Fiber optic assemblies tested for attenuation & back reflection
- Documented low insertion & return loss
- Made in the USA



#### **Options**

- With or without power
- ST, SC, or LC connectors
- 6,10,15,25, 35, 50, 75 foot lengths



**Duplex LC without Power** 





We build custom opticalCON, tactical, SMPTE, and hybrid fiber cables in a COCA certified, and LEMO and Canare trained fiber shop with full repair services.



# **BROADCAST FIBER OPTIC SOLUTIONS**

## **Camplex SMPTE Hybrid Deployable Inline Fiber Optic Breakout Cables**

#### **ORDERING GUIDE**

#### **Fiber With Power Breakout**



### **Lemo Connector Options**



#### Example Part #



#### **Fiber Only Breakout**



#### Example Part #



#### Lemo Outside Broadcast Van Workflow



#### **Lemo Stadium Workflow**