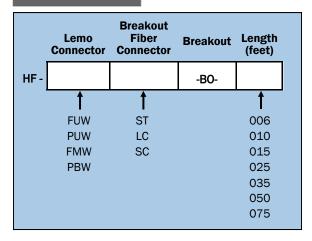

Rubber dust caps
- 19.4 Mbps to 3 Gbps transport
- Electrical assemblies tested for continuity & shorts
- Fiber optic assemblies tested for attenuation & back reflection
- Documented low insertion & return loss
- Made in the USA



#### **Options**

- With or without power
- ST, SC, or LC connectors
- 6,10,15,25, 35, 50, 75 foot lengths



**Duplex LC without Power** 





We build custom opticalCON, tactical, SMPTE, and hybrid fiber cables in a COCA certified, and LEMO and Canare trained fiber shop with full repair services.



# **BROADCAST FIBER OPTIC SOLUTIONS**

## **Camplex SMPTE Hybrid Deployable Inline Fiber Optic Breakout Cables**

#### **ORDERING GUIDE**

#### **Fiber With Power Breakout**



### **Lemo Connector Options**



#### Example Part #



#### **Fiber Only Breakout**



#### Example Part #



#### Lemo Outside Broadcast Van Workflow



#### **Lemo Stadium Workflow**