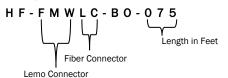

4 Mbps to 3 Gbps transport
- Electrical assemblies tested for continuity & shorts
- Fiber optic assemblies tested for attenuation & back reflection
- Documented low insertion & return loss
- Made in the USA



#### **Options**

- With or without power
- ST, SC, or LC connectors
- 6,10,15,25, 35, 50, 75 foot lengths



**Duplex LC without Power** 





We build custom opticalCON, tactical, SMPTE, and hybrid fiber cables in a COCA certified, and LEMO and Canare trained fiber shop with full repair services.



# **BROADCAST FIBER OPTIC SOLUTIONS**

## **Camplex SMPTE Hybrid Deployable Inline Fiber Optic Breakout Cables**

#### **ORDERING GUIDE**

#### **Fiber With Power Breakout**



### **Lemo Connector Options**



#### Example Part #



#### **Fiber Only Breakout**



#### Example Part #



#### Lemo Outside Broadcast Van Workflow



#### **Lemo Stadium Workflow**