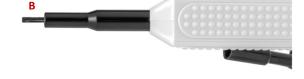

## **INSTRUCTIONS** for USE

- 1. The Camplex SMPTE 311 cleaning tool features two tips with protective caps:
  - A. For cleaning SMPTE sockets
  - B. For cleaning SMPTE plugs
- 2. Gently remove the first cap to clean a socket.Insert cleaner tip into connector and push.An audible click lets you know the tool has been engaged.
- 3. Gently remove the secondary cap to clean a plug.Insert cleaner tip into connector and push.An audible click lets you know the tool has been engaged.
- 4. Replace both caps after use for safe storage.