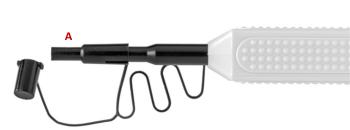

## **INSTRUCTIONS** for USE

- 1. The Camplex SMPTE 311 cleaning tool features two tips with protective caps:
  - A. For cleaning SMPTE sockets
  - B. For cleaning SMPTE plugs
- 2. Gently remove the first cap to clean a socket.Insert cleaner tip into connector and push.An audible click lets you know the tool has been engaged.
- 3. Gently remove the secondary cap to clean a plug.Insert cleaner tip into connector and push.An audible click lets you know the tool has been engaged.
- 4. Replace both caps after use for safe storage.