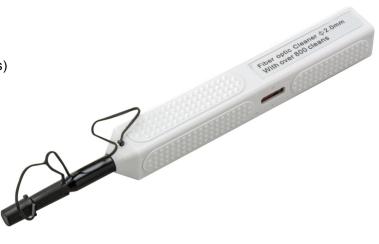

-PRODUCT DATA-

## CMX-TL-1404 One-Click Cleaner for SMPTE 311 & 2.0mm Ferrule Connectors

## **FEATURES and BENEFITS**

- Cleans Fiber Optic End Faces (Up to 800 Cleanings)
- Alcohol Free, Antistatic Resin
- Reaches Recessed Connectors
- Rotates 180 degrees for Optimal Cleaning
- Dimensions (LxWxH): 7.25 x 1 x 1 in
- Weight: 1.2 oz packaged