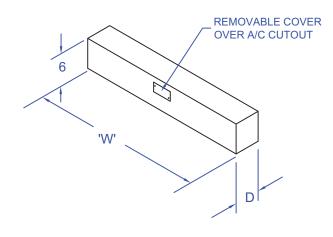

## R2R BAYS (26-1/2") GD RAIL COVERS

REMOVABLE COVER OVER A/C CUTOUT

MATERIAL: CARBON STEEL

FINISH OPTIONS:

x = 1: MTP GRAY x = 3: NETWORK BLUE

x = 4: OFF WHITE

OTHER FINISHES AVAILABLE

**INCLUDES**:

ASSEMBLY HARDWARE

C = TOTAL COVER DEPTH FROM UPRIGHT FACE

USE FOR OLD STYLE 26.50 WIDE BAYS ONLY

| 'W'   | 'C' | PART#    |
|-------|-----|----------|
| 26.38 | 5"  | R2C235-x |
| 26.38 | 6"  | R2C236-x |