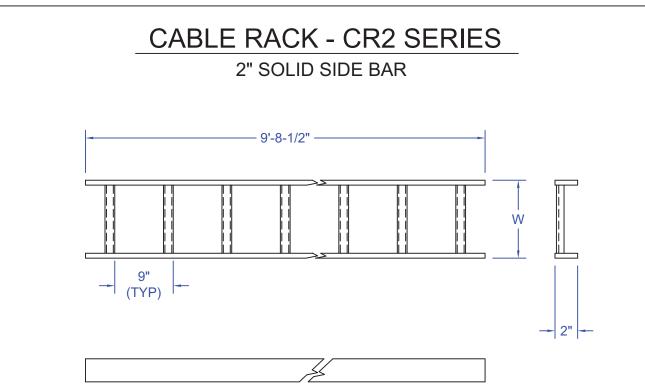

MATERIAL: CARBON STEEL

- SIDE BARS 3/8 A-36
- RUNGS .120 A-569

STANDARD FINISHES:

- MTP GRAY POWDER
- SAFETY ORANGE POWDER
- ZINC TRIVALENT CHROMATE (ROHS)

OTHER FINISHES AVAILABLE

CABLE RACK OVER 24" WIDE ARE REINFORCED WITH A WELDED BAR AT EVERY OTHER RUNG. AN "R" IS ADDED AT THE END OF THE PART # TO DESIGNATE.

| "W"      |           | FINISH        |           |
|----------|-----------|---------------|-----------|
| (INCHES) | MTP GRAY  | SAFETY ORANGE | ZY        |
| 5        | CR205120  | CR205120-8    | CR205120Y |
| 10       | CR210120  | CR210120-8    | CR210120Y |
| 12       | CR212120  | CR212120-8    | CR212120  |
| 15       | CR215120  | CR215120-8    | CR215120Y |
| 18       | CR218120  | CR218120-8    | CR218120Y |
| 20       | CR220120  | CR220120-8    | CR220120Y |
| 24       | CR224120  | CR224120-8    | CR224120Y |
| 25       | CR225120R | CR225120R-8   |           |
| 30       | CR230120R | CR230120R-8   |           |
| 36       | CR236120R | CR236120R-8   |           |