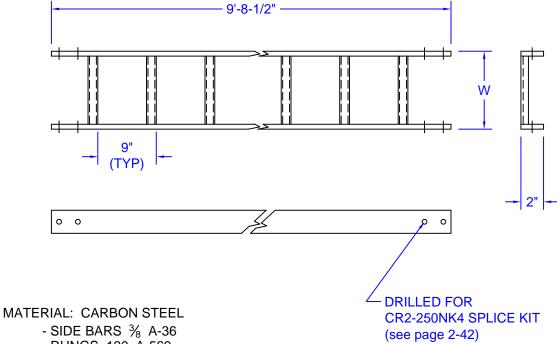

## **CABLE RACK - CR2E SERIES**

## 2" SSB FOR BOLTED SPLICES

- RUNGS .120 A-569

STANDARD FINISHES:

- MTP GRAY POWDER
- SAFETY ORANGE POWDER

OTHER FINISHES AVAILABLE

CABLE RACK OVER 24" WIDE ARE REINFORCED WITH A WELDED BAR AT EVERY OTHER RUNG. AN "R" IS ADDED AT THE END OF THE PART # TO DESIGNATE.

| "W"      | FINISH     |               |
|----------|------------|---------------|
| (INCHES) | MTP GRAY   | SAFETY ORANGE |
| 5        | CR205120E  | CR205120E-8   |
| 10       | CR210120E  | CR210120E-8   |
| 12       | CR212120E  | CR212120E-8   |
| 15       | CR215120E  | CR215120E-8   |
| 18       | CR218120E  | CR218120E-8   |
| 20       | CR220120E  | CR220120E-8   |
| 24       | CR224120E  | CR224120E-8   |
| 25       | CR225120RE | CR225120RE-8  |
| 30       | CR230120RE | CR230120RE-8  |
| 36       | CR236120RE | CR236120RE-8  |