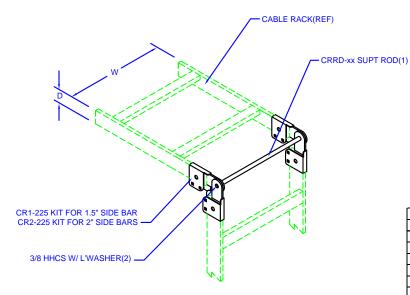

## ADJUSTABLE CA RK SPLICE KITS WITH SUPPORT ROD

CABLE RACK MTP "D" "W" PART# CR1-225-05 1.5 1.5 10 CR1-225-10 1.5 CR1-225-15 1.5 15 CR1-225-20 1.5 20 CR2-225-05 2 CR2-225-10 CR2-225-15 15 CR2-225-18 18 2 20 CR2-225-20 CR2-225-24 25 CR2-225-25

12 15

20

24

25

30

NOTE: FOR SPLICES WHERE CABLE RACKS HAVE DIFFERENT HEIGHT SIDE BARS: ORDER KIT FOR 2" SIDE BARS & (2) CR1-820 FILLER BARS