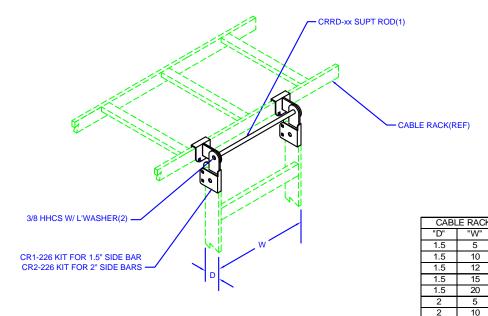

MTP

PART# CR1-226-05

CR1-226-10

CR1-226-12

CR1-226-15

CR1-226-20 CR2-226-05 CR2-226-10

CR2-226-12

CR2-226-15 CR2-226-18

CR2-226-20

CR2-226-24

CR2-226-25

CR2-226-30

"W'

12

15

10

## ADJUSTABLE CA RK JUNCTION KITS WITH SUPPORT ROD

HAVE DIFFERENT HEIGHT SIDE BARS: ORDER KIT FOR 2" SIDE BARS & (2) CR1-820 FILLER BARS

NOTE: FOR JUNCTIONS WHERE CABLE RACKS

Moreng Telecom Products 973-237-2001 www.morengtel.com