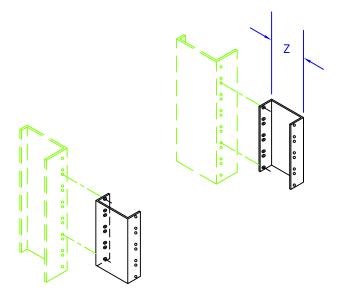

## MOUNTING PLATE STAND-OFF KITS- MPS SERIES

(3" MIN / 9" MAX)

KITS CONSIST OF 2 ADAPTERS WITH MOUNTING HARDWARE

MATERIAL: SHEET STEEL

**OPTIONS:** 

USE PART NUMBER CODE AS SHOWN

| NO. OF   | Z=7"        | Z=5"        | Z=3"        |
|----------|-------------|-------------|-------------|
| MTG POS. | STAND-OFF   | STAND-OFF   | STAND-OFF   |
| 01       | MPS700111-x | MPS500111-x | MPS300111-x |
| 02       | MPS700211-x | MPS500211-x | MPS300211-x |
| 03       | MPS700311-x | MPS500311-x | MPS300311-x |
| 04       | MPS700411-x | MPS500411-x | MPS300411-x |
| 05       | MPS700511-x | MPS500511-x | MPS300511-x |
| 10       | MPS701011-x | MPS501011-x | MPS301011-x |