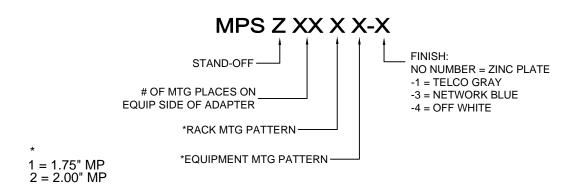

## MOUNTING PLATE STAND-OFF KITS- MPS SERIES

(3" MIN / 9" MAX)

KITS CONSIST OF 2 ADAPTERS WITH MOUNTING HARDWARE

MATERIAL: SHEET STEEL

**OPTIONS:** 

USE PART NUMBER CODE AS SHOWN

| NO. OF   | Z=7"        | Z=5"        | Z=3"        |
|----------|-------------|-------------|-------------|
| MTG POS. | STAND-OFF   | STAND-OFF   | STAND-OFF   |
| 01       | MPS700111-x | MPS500111-x | MPS300111-x |
| 02       | MPS700211-x | MPS500211-x | MPS300211-x |
| 03       | MPS700311-x | MPS500311-x | MPS300311-x |
| 04       | MPS700411-x | MPS500411-x | MPS300411-x |
| 05       | MPS700511-x | MPS500511-x | MPS300511-x |
| 10       | MPS701011-x | MPS501011-x | MPS301011-x |